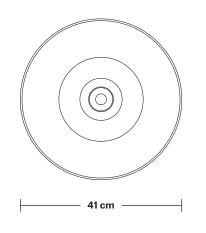

# Step - 16 Inch - Shade Only

Product Code: S16-SO

H: 13 cm x W: 41 cm x D: 41 cm

| SPECIFICATIONS                                                                                                                         | INFORMATION                            | DIMENSIONS                            |
|----------------------------------------------------------------------------------------------------------------------------------------|----------------------------------------|---------------------------------------|
| We meet all UK and EU lighting and safety regulations.                                                                                 | Finishes: Brass, Pewter, Light Pewter. | Shade Diameter: 41 cm / 16"           |
| Our products are hand finished to ensure an authentic vintage look and therefore the may vary slightly from those shown in the images. | _                                      | Shade Height (no holder): 13 cm / 5.1 |
| Shade weight: 1.2 kg                                                                                                                   | _                                      |                                       |
|                                                                                                                                        |                                        |                                       |
|                                                                                                                                        |                                        |                                       |
|                                                                                                                                        | INDUSTVILLE                            |                                       |