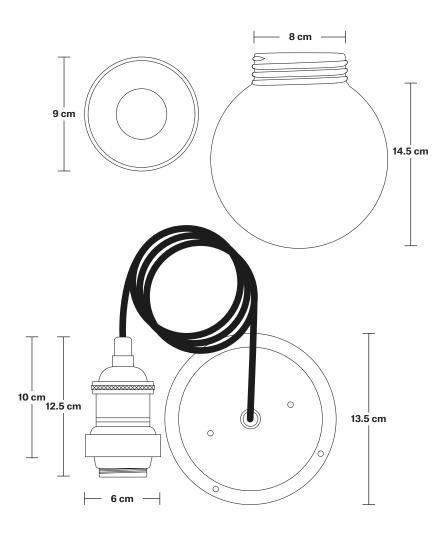

Holders available: Brass, Pewter.

Ceiling Rose: Pewter.

IP rating: IP65 with glass

Shade Diameter: 41 cm / 16"

Shade Height (no holder): 13 cm / 5.1"

Holder Diameter: 6 cm / 2.5"

Holder Height: 12.5 cm / 4.3"

Ceiling Rose Diameter: 13.5 cm / 5.3"

Ceiling Rose Height: 3 cm / 1.2"

INDUSTVILLE

Bulb Holder Diameter: 6 cm / 2.5"

Bulb Holder Height: 12.5 cm / 4.3"

Ceiling Rose Diameter:  $13.5 \text{ cm} / 5.3^{"}$ 

Ceiling Rose Height: 3 cm / 1.2"

Full Drop: 115.5 cm / 45.5"

INDUSTVILLE

Bulb Holder Diameter: 6 cm / 2.5"

Bulb Holder Height: 12.5 cm / 4.3"

Ceiling Rose Diameter: 13.5 cm / 5.3"

Ceiling Rose Height: 3 cm / 1.2"

Full Drop: 115.5 cm / 45.5"

INDUSTVILLE