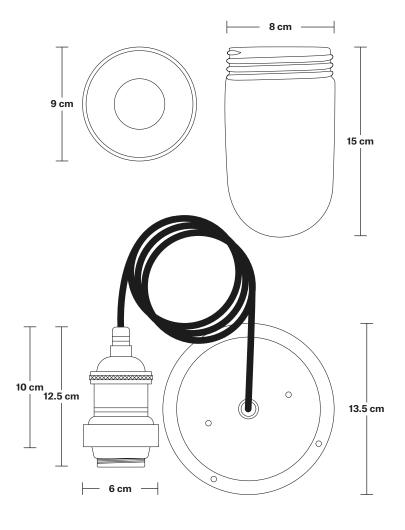

# Brooklyn Outdoor & Bathroom Cord Set ES E27 Bulb Holder

Product Code: BR-IP65-CS

H: 115.5 cm x W: 13.5 cm x D: 13.5 cm

#### SPECIFICATIONS INFORMATION DIMENSIONS

We meet all UK and EU lighting and safety regulations.

Our products are hand finished to ensure an authentic vintage look and therefore the may vary slightly from those shown in the images.

**Bulb required:** Standard screw (E27) fitting, max 40W.

Weight: 0.8 kg

Finishes: Brass, Pewter, Copper.

Ready to be installed, installation required.

Wall mount screws not included.

IP rating: IP65 with glass

Bulb Holder Diameter: 6 cm / 2.5"

Bulb Holder Height: 12.5 cm / 4.3"

Ceiling Rose Diameter:  $13.5 \text{ cm} / 5.3^{"}$ 

Ceiling Rose Height: 3 cm / 1.2"

Full Drop: 115.5 cm / 45.5"

INDUSTVILLE