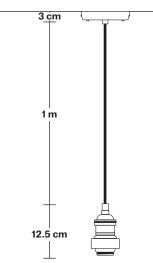

### **Brooklyn Outdoor & Bathroom Cord Set** ES E27 Bulb Holder - Globe Glass

Product Code: BR-IP65-CS-GLG

H: 115.5 cm x W: 15 cm x D: 15 cm

Bulb Holder Diameter: 6 cm / 2.5"

Bulb Holder Height: 12.5 cm / 4.3"

Ceiling Rose Diameter: 13.5 cm / 5.3"

Ceiling Rose Height: 3 cm / 1.2"

Full Drop: 115.5 cm / 45.5"

INDUSTVILLE