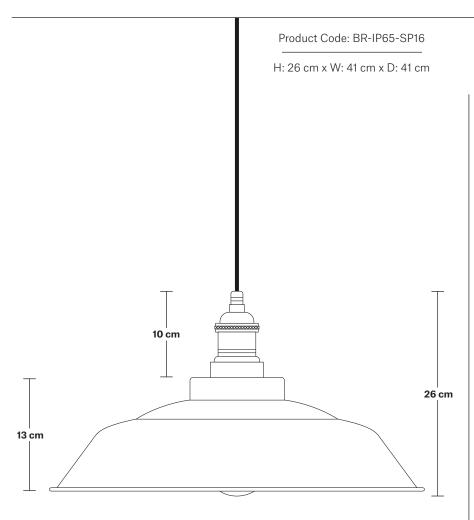

## Brooklyn Outdoor & Bathroom Step Pendant - 16 Inch

#### SPECIFICATIONS INFORMATION DIMENSIONS

We meet all UK and EU lighting and safety regulations.

Our products are hand finished to ensure an authentic vintage look and therefore the may vary slightly from those shown in the images.

**Bulb required:** Standard screw (E27) fitting, max 40W.

Shade weight: 1.2 kg Holder weight: 0.8 kg

Maximum weight: 2 kg

Finishes: Brass.

Ready to be installed, installation required.

Wall mount screws not included.

Holders available: Brass, Pewter.

Ceiling Rose: Pewter.

IP rating: IP65 with glass

Shade Diameter: 41 cm / 16"

Shade Height (no holder): 13 cm / 5.1"

Holder Diameter: 6 cm / 2.5"

Holder Height: 12.5 cm / 4.3"

Ceiling Rose Diameter: 13.5 cm / 5.3"

Ceiling Rose Height: 3 cm / 1.2"

INDUSTVILLE