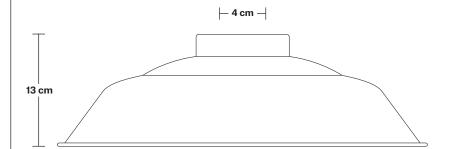

Holders available: Brass, Pewter.

Ceiling Rose: Pewter.

IP rating: IP65 with glass

Shade Diameter: 41 cm / 16"

Shade Height (no holder): 13 cm / 5.1"

Holder Diameter: 6 cm / 2.5"

Holder Height: 12.5 cm / 4.3"

# Step - 16 Inch - Shade Only

Product Code: S16-SO

H: 13 cm x W: 41 cm x D: 41 cm

| SPECIFICATIONS                                                                                                                         | INFORMATION                            | DIMENSIONS                            |
|----------------------------------------------------------------------------------------------------------------------------------------|----------------------------------------|---------------------------------------|
| We meet all UK and EU lighting and safety regulations.                                                                                 | Finishes: Brass, Pewter, Light Pewter. | Shade Diameter: 41 cm / 16"           |
| Our products are hand finished to ensure an authentic vintage look and therefore the may vary slightly from those shown in the images. | _                                      | Shade Height (no holder): 13 cm / 5.1 |
| Shade weight: 1.2 kg                                                                                                                   | _                                      |                                       |
|                                                                                                                                        |                                        |                                       |
|                                                                                                                                        |                                        |                                       |
|                                                                                                                                        | INDUSTVILLE                            |                                       |