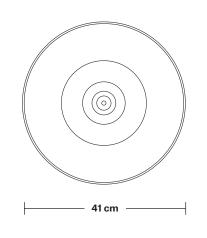

Holders available: Brass, Pewter.

Ceiling Rose: Pewter.

IP rating: IP65 with glass

Shade Diameter: 41 cm / 16"

Shade Height (no holder): 13 cm / 5.1"

Holder Diameter: 6 cm / 2.5"

Holder Height: 12.5 cm / 4.3"

# Step - 16 Inch - Shade Only

Product Code: S16-SO

H: 13 cm x W: 41 cm x D: 41 cm

| SPECIFICATIONS                                                                                                                         | INFORMATION                            | DIMENSIONS                            |
|----------------------------------------------------------------------------------------------------------------------------------------|----------------------------------------|---------------------------------------|
| We meet all UK and EU lighting and safety regulations.                                                                                 | Finishes: Brass, Pewter, Light Pewter. | Shade Diameter: 41 cm / 16"           |
| Our products are hand finished to ensure an authentic vintage look and therefore the may vary slightly from those shown in the images. | _                                      | Shade Height (no holder): 13 cm / 5.1 |
| Shade weight: 1.2 kg                                                                                                                   | _                                      |                                       |
|                                                                                                                                        |                                        |                                       |
|                                                                                                                                        |                                        |                                       |
|                                                                                                                                        | INDUSTVILLE                            |                                       |