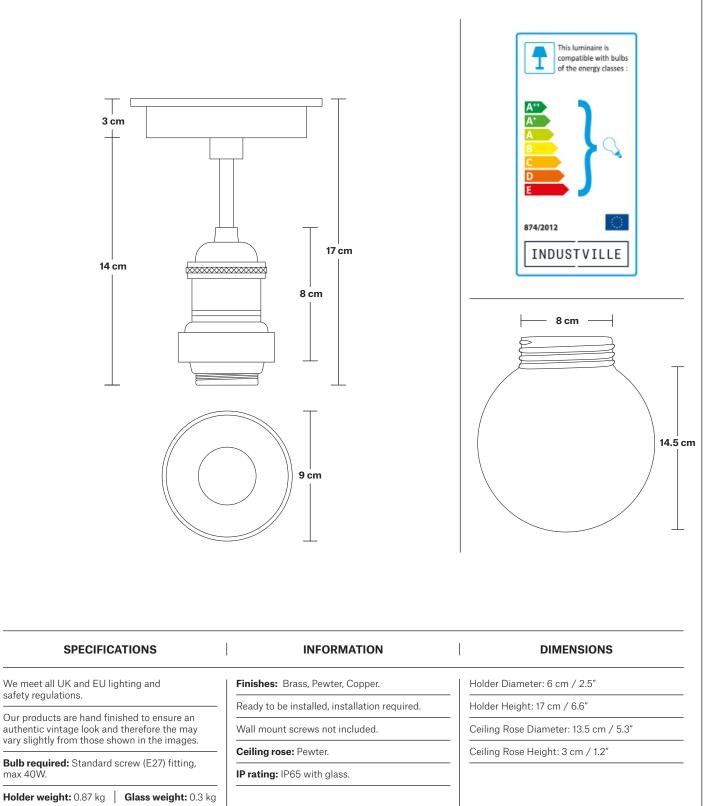

# Brooklyn Outdoor & Bathroom Flush Mount Holder

Product Code: BR-IP65-FMH

H: 17 cm x W: 13.5 cm x D: 13.5 cm

#### SPECIFICATIONS

#### INFORMATION

We meet all UK and EU lighting and safety regulations.

Our products are hand finished to ensure an authentic vintage look and therefore the may vary slightly from those shown in the images.

**Bulb required:** Standard screw (E27) fitting, max 40W.

Holder weight: 0.87 kg | Glass weight: 0.3 kg

| Fin | isł | ies: | E | 3ra | SS, | Pe | ew | te | er, Copper. |  |  |  |   |
|-----|-----|------|---|-----|-----|----|----|----|-------------|--|--|--|---|
|     |     |      |   |     |     |    |    |    |             |  |  |  | _ |

Ready to be installed, installation required.

Wall mount screws not included.

Ceiling rose: Pewter.

IP rating: IP65 with glass

Holder Height: 17 cm / 6.6"

Ceiling Rose Diameter: 13.5 cm / 5.3"

Ceiling Rose Height: 3 cm / 1.2"