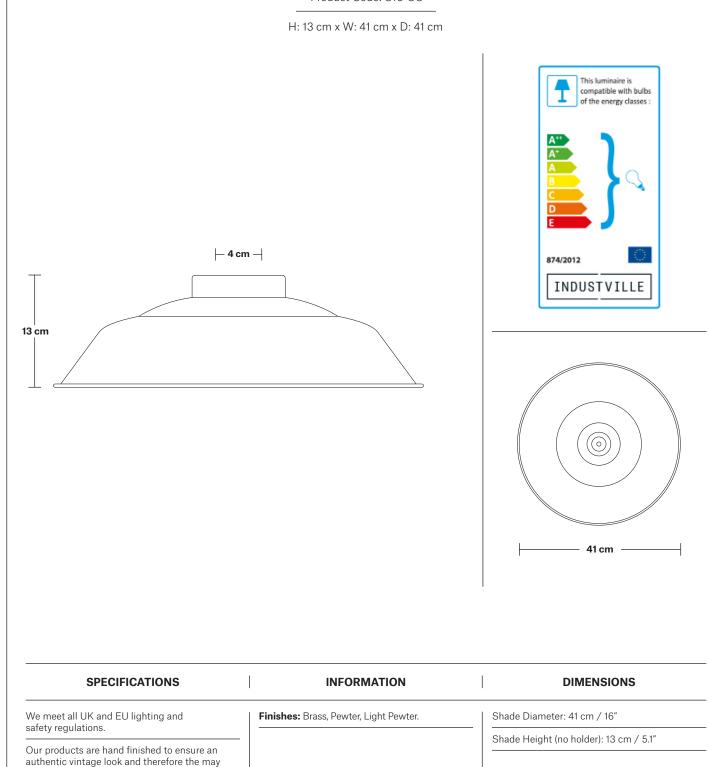

# Step - 16 Inch - Shade Only

Product Code: S16-SO

vary slightly from those shown in the images.

Shade weight: 1.2 kg

PRODUCT CODES