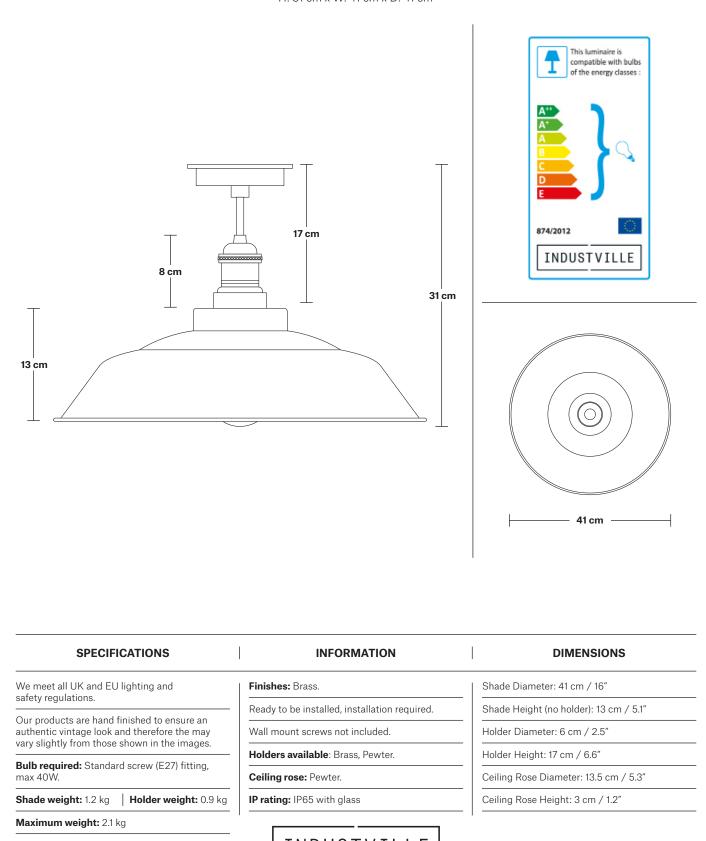

### Brooklyn Outdoor & Bathroom Step Flush Mount - 16 Inch

Product Code: BR-IP65-SFM16

H: 31 cm x W: 41 cm x D: 41 cm

BROOKLYN

#### SPECIFICATIONS

#### INFORMATION

We meet all UK and EU lighting and safety regulations.

Our products are hand finished to ensure an authentic vintage look and therefore the may vary slightly from those shown in the images.

**Bulb required:** Standard screw (E27) fitting, max 40W.

Holder weight: 0.87 kg | Glass weight: 0.3 kg

| Fin | isł | ies: | E | 3ra | SS, | Pe | ew | te | er, Copper. |  |  |  |   |
|-----|-----|------|---|-----|-----|----|----|----|-------------|--|--|--|---|
|     |     |      |   |     |     |    |    |    |             |  |  |  | _ |

Ready to be installed, installation required.

Wall mount screws not included.

Ceiling rose: Pewter.

IP rating: IP65 with glass

Holder Height: 17 cm / 6.6"

Ceiling Rose Diameter: 13.5 cm / 5.3"

Ceiling Rose Height: 3 cm / 1.2"

INDUSTVILLE

BROOKLYN