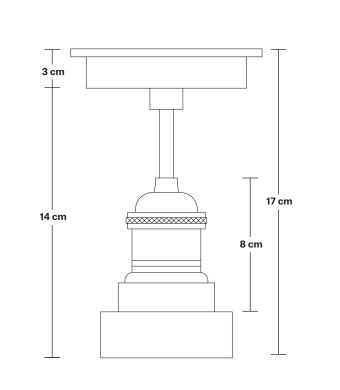

# Brooklyn Outdoor & Bathroom Flush Mount Holder

Product Code: BR-IP65-FMH

H: 17 cm x W: 13.5 cm x D: 13.5 cm