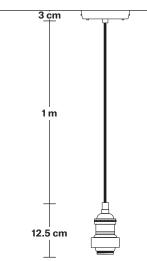

Bulb Holder Diameter: 6 cm / 2.5"

Bulb Holder Height: 12.5 cm / 4.3"

Ceiling Rose Diameter: 13.5 cm / 5.3"

Ceiling Rose Height: 3 cm / 1.2"

Full Drop: 130 cm / 51"

INDUSTVILLE