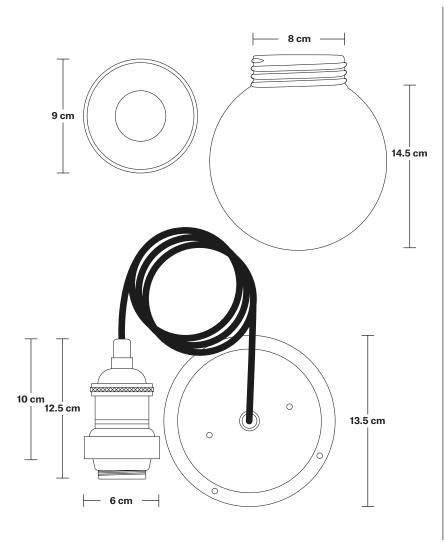

Ceiling Rose Diameter: 13.5 cm / 5.3"

Ceiling Rose Height: 3 cm / 1.2"

Full Drop: 115.5 cm / 45.5"

INDUSTVILLE