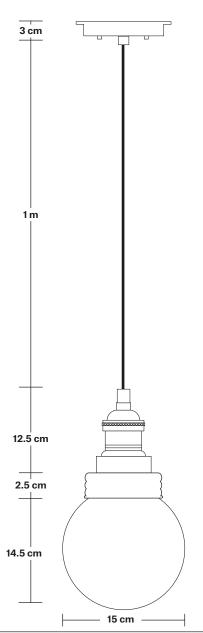

Bulb Holder Diameter: 6 cm / 2.5"

Bulb Holder Height: 12.5 cm / 4.3"

Ceiling Rose Diameter: 13.5 cm / 5.3"

Ceiling Rose Height: 3 cm / 1.2"

Full Drop: 130 cm / 51"

INDUSTVILLE