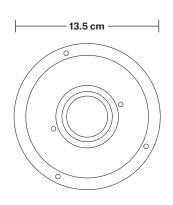

Bulb Holder Diameter: 6 cm / 2.5"

Bulb Holder Height: 12.5 cm / 4.3"

Ceiling Rose Diameter: 13.5 cm / 5.3"

Ceiling Rose Height: 3 cm / 1.2"

Full Drop: 130 cm / 51"

INDUSTVILLE

Ceiling Rose Diameter: 13.5 cm / 5.3"

Ceiling Rose Height: 3 cm / 1.2"

Full Drop: 115.5 cm / 45.5"

INDUSTVILLE