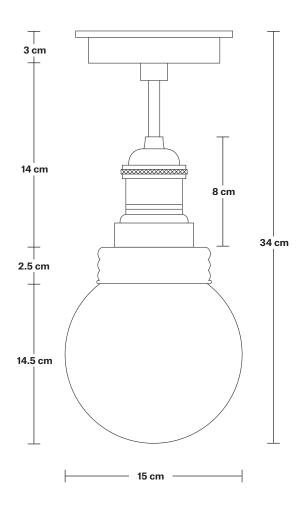

## Brooklyn Outdoor & Bathroom Flush Mount -Globe Glass

Product Code: BR-IP65-FM-GLG

H: 34 cm x W: 15 cm x D: 15 cm

IP rating: IP65 with Globe glass.

Holder Diameter: 6 cm / 2.5"

Holder Height: 17 cm / 6.6"

Ceiling Rose Diameter: 13.5 cm / 5.3"

Ceiling Rose Height: 3 cm / 1.2"

INDUSTVILLE