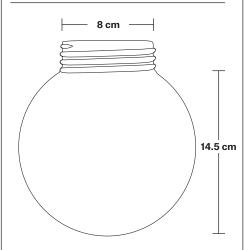

IP rating: IP65 with Globe glass.

Holder Diameter: 6 cm / 2.5"

Holder Height: 17 cm / 6.6"

Ceiling Rose Diameter: 13.5 cm / 5.3"

Ceiling Rose Height: 3 cm / 1.2"

INDUSTVILLE

Ceiling rose: Pewter.

IP rating: IP65 with Globe glass.

Holder Diameter: 6 cm / 2.5"

Holder Height: 17 cm / 6.6"

Ceiling Rose Diameter: 13.5 cm / 5.3"

Ceiling Rose Height: 3 cm / 1.2"

INDUSTVILLE