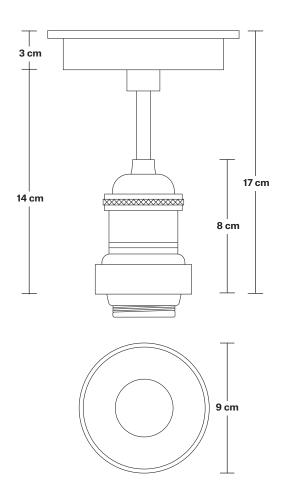

# Brooklyn Outdoor & Bathroom Flush Mount Holder - Globe Glass

Product Code: BR-IP65-FMH-GLG

H: 17 cm x W: 13.5 cm x D: 13.5 cm

Ceiling rose: Pewter.

IP rating: IP65 with Globe glass.

Holder Diameter: 6 cm / 2.5"

Holder Height: 17 cm / 6.6"

Ceiling Rose Diameter: 13.5 cm / 5.3"

Ceiling Rose Height: 3 cm / 1.2"

INDUSTVILLE