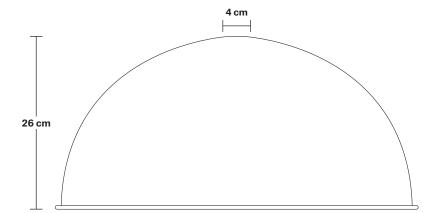

#### **DIMENSIONS**

We meet all UK and EU lighting and safety regulations.

Our products are hand finished to ensure an authentic vintage look and therefore the may vary slightly from those shown in the images.

Wall mount screws not included.

Holders available: Brass, Pewter, Copper.

Flex: 1m Black Round Plastic Flex.

Ceiling rose: Pewter.

IP rating: IP65 with glass

Shade Diameter: 46 cm /18"

Shade Height (no holder): 26 cm / 10"