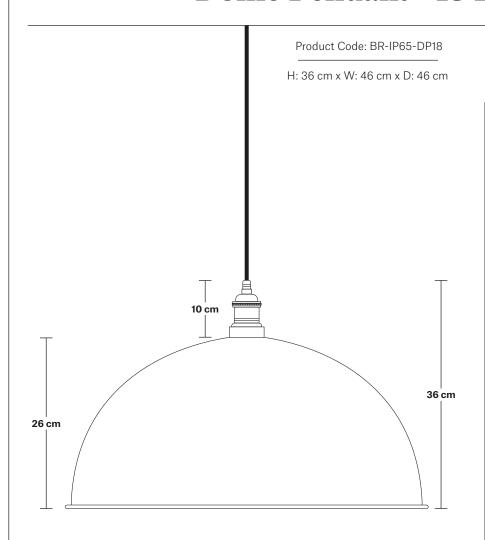

#### **DIMENSIONS**

We meet all UK and EU lighting and safety regulations.

Our products are hand finished to ensure an authentic vintage look and therefore the may vary slightly from those shown in the images.

Wall mount screws not included.

Holders available: Brass, Pewter, Copper.

Flex: 1m Black Round Plastic Flex.

Ceiling rose: Pewter.

IP rating: IP65 with glass

Shade Diameter: 46 cm /18"

Shade Height (no holder): 26 cm / 10"

Holder Diameter: 6 cm / 2.5"

Holder Height: 12.5 cm / 4.3"

Ceiling Rose Diameter: 13.5 cm / 5.3"

Ceiling Rose Height: 3 cm / 1.2"

INDUSTVILLE