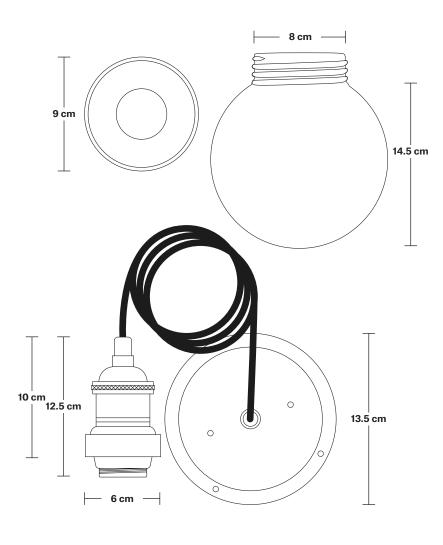

Wall mount screws not included.

Holders available: Brass, Pewter, Copper.

Flex: 1m Black Round Plastic Flex.

Ceiling rose: Pewter.

IP rating: IP65 with glass

Shade Diameter: 46 cm /18"

Shade Height (no holder): 26 cm / 10"

Holder Diameter: 6 cm / 2.5"

Holder Height: 12.5 cm / 4.3"

Ceiling Rose Diameter: 13.5 cm / 5.3"

Ceiling Rose Height: 3 cm / 1.2"

INDUSTVILLE