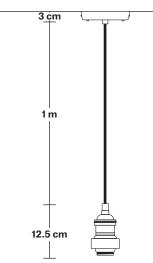

Bulb Holder Diameter: 6 cm / 2.5"

Bulb Holder Height: 12.5 cm / 4.3"

Ceiling Rose Diameter:  $13.5 \text{ cm} / 5.3^{"}$ 

Ceiling Rose Height: 3 cm / 1.2"

Full Drop: 115.5 cm / 45.5"

INDUSTVILLE

Bulb Holder Diameter: 6 cm / 2.5"

Bulb Holder Height: 12.5 cm / 4.3"

Ceiling Rose Diameter: 13.5 cm / 5.3"

Ceiling Rose Height: 3 cm / 1.2"

Full Drop: 115.5 cm / 45.5"

INDUSTVILLE