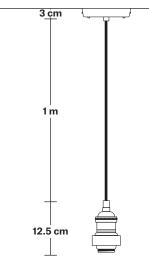

Bulb Holder Diameter: 6 cm / 2.5"

Bulb Holder Height: 12.5 cm / 4.3"

Ceiling Rose Diameter:  $13.5 \text{ cm} / 5.3^{"}$ 

Ceiling Rose Height: 3 cm / 1.2"

Full Drop: 115.5 cm / 45.5"

INDUSTVILLE

Bulb Holder Diameter: 6 cm / 2.5"

Bulb Holder Height: 12.5 cm / 4.3"

Ceiling Rose Diameter: 13.5 cm / 5.3"

Ceiling Rose Height: 3 cm / 1.2"

Full Drop: 115.5 cm / 45.5"

INDUSTVILLE