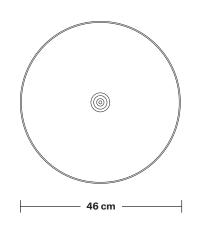

Wall mount screws not included.

Holders available: Brass, Pewter, Copper.

Flex: 1m Black Round Plastic Flex.

Ceiling rose: Pewter.

IP rating: IP65 with glass

Shade Diameter: 46 cm /18"

Shade Height (no holder): 26 cm / 10"