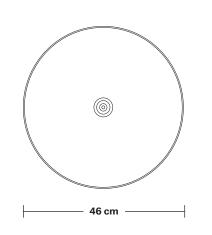

Wall mount screws not included.

Holders available: Brass, Pewter, Copper.

Flex: 1m Black Round Plastic Flex.

Ceiling rose: Pewter.

IP rating: IP65 with glass

Shade Diameter: 46 cm /18"

Shade Height (no holder): 26 cm / 10"