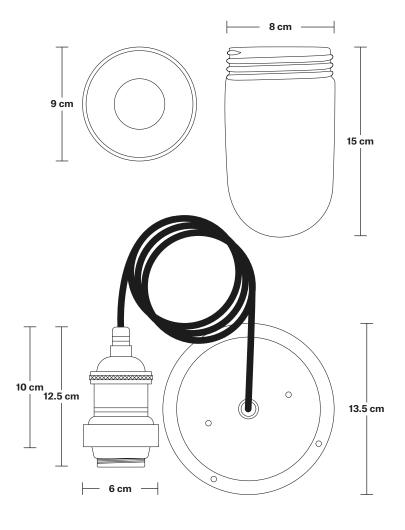

Holder Diameter: 6 cm / 2.5"

Holder Height: 12.5 cm / 4.3"

Ceiling Rose Diameter: 13.5 cm / 5.3"

Ceiling Rose Height: 3 cm / 1.2"

INDUSTVILLE

Bulb Holder Diameter: 6 cm / 2.5"

Bulb Holder Height: 12.5 cm / 4.3"

Ceiling Rose Diameter:  $13.5 \text{ cm} / 5.3^{"}$ 

Ceiling Rose Height: 3 cm / 1.2"

Full Drop: 115.5 cm / 45.5"

INDUSTVILLE

Bulb Holder Diameter: 6 cm / 2.5"

Bulb Holder Height: 12.5 cm / 4.3"

Ceiling Rose Diameter: 13.5 cm / 5.3"

Ceiling Rose Height: 3 cm / 1.2"

Full Drop: 115.5 cm / 45.5"

INDUSTVILLE