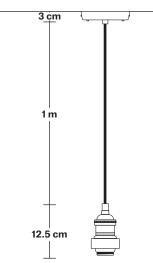

Bulb Holder Diameter: 6 cm / 2.5"

Bulb Holder Height: 12.5 cm / 4.3"

Ceiling Rose Diameter: 13.5 cm / 5.3"

Ceiling Rose Height: 3 cm / 1.2"

Full Drop: 115.5 cm / 45.5"