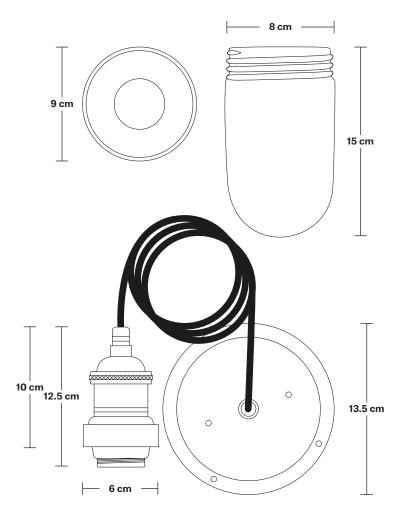

# Brooklyn Outdoor & Bathroom Cord Set ES E27 Bulb Holder

Product Code: BR-IP65-CS

H: 115.5 cm x W: 13.5 cm x D: 13.5 cm

Bulb Holder Diameter: 6 cm / 2.5"

Bulb Holder Height: 12.5 cm / 4.3"

Ceiling Rose Diameter:  $13.5 \text{ cm} / 5.3^{"}$ 

Ceiling Rose Height: 3 cm / 1.2"

Full Drop: 115.5 cm / 45.5"