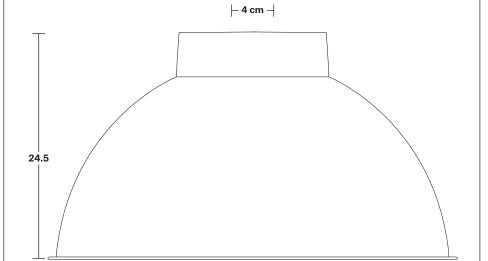

#### **DIMENSIONS**

Shade Diameter: 44 cm / 17.3"

Shade Height (no holder): 24.5 cm / 9.6"

Holder Diameter: 6 cm / 2.5"

Holder Height: 11 cm / 4.3"

Ceiling Rose Diameter: 12 cm / 4.9"

Ceiling Rose Height: 2 cm / 0.8"

# Dome - 17 Inch - Shade Only

Product Code: D17-SO

H: 24.5 cm x W: 44 cm x D: 44 cm

| SPECIFICATIONS                                                                             | INFORMATION                                               | DIMENSIONS                               |
|--------------------------------------------------------------------------------------------|-----------------------------------------------------------|------------------------------------------|
| We meet all UK and EU lighting and safety regulations.                                     | Finishes: Brass, Pewter, Copper & Pewter, Brass & Pewter. | Shade Diameter: 44 cm / 17.3"            |
| Our products are hand finished to ensure an                                                |                                                           | Shade Height (no holder): 24.5 cm / 9.6" |
| authentic vintage look and therefore the may vary slightly from those shown in the images. |                                                           |                                          |
| Shade weight: 1.3kg                                                                        | -                                                         |                                          |