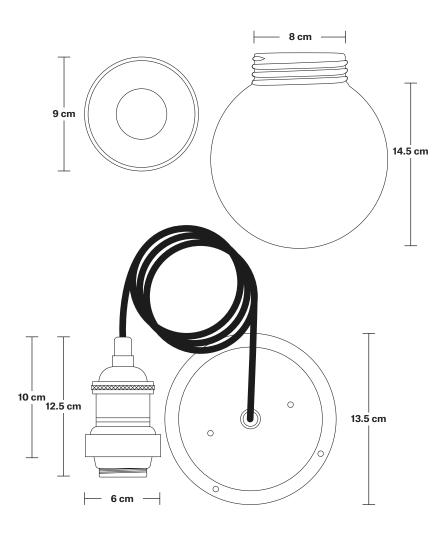

Bulb Holder Diameter: 6 cm / 2.5"

Bulb Holder Height: 12.5 cm / 4.3"

Ceiling Rose Diameter:  $13.5 \text{ cm} / 5.3^{"}$ 

Ceiling Rose Height: 3 cm / 1.2"

Full Drop: 115.5 cm / 45.5"

Bulb Holder Diameter: 6 cm / 2.5"

Bulb Holder Height: 12.5 cm / 4.3"

Ceiling Rose Diameter: 13.5 cm / 5.3"

Ceiling Rose Height: 3 cm / 1.2"

Full Drop: 115.5 cm / 45.5"