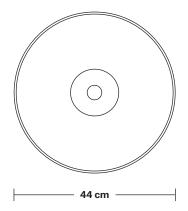

# Dome - 17 Inch - Shade Only

Product Code: D17-SO

H: 24.5 cm x W: 44 cm x D: 44 cm

| SPECIFICATIONS                                                                             | INFORMATION                                               | DIMENSIONS                               |
|--------------------------------------------------------------------------------------------|-----------------------------------------------------------|------------------------------------------|
| We meet all UK and EU lighting and safety regulations.                                     | Finishes: Brass, Pewter, Copper & Pewter, Brass & Pewter. | Shade Diameter: 44 cm / 17.3"            |
| Our products are hand finished to ensure an                                                |                                                           | Shade Height (no holder): 24.5 cm / 9.6" |
| authentic vintage look and therefore the may vary slightly from those shown in the images. |                                                           |                                          |
| Shade weight: 1.3kg                                                                        | -                                                         |                                          |