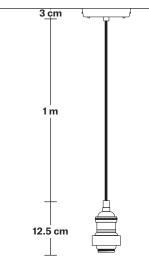

Bulb Holder Diameter: 6 cm / 2.5"

Bulb Holder Height: 12.5 cm / 4.3"

Ceiling Rose Diameter:  $13.5 \text{ cm} / 5.3^{"}$ 

Ceiling Rose Height: 3 cm / 1.2"

Full Drop: 115.5 cm / 45.5"