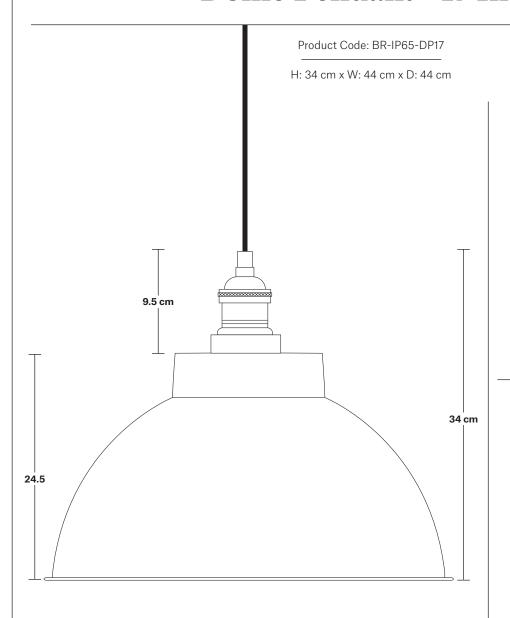

# Brooklyn Outdoor & Bathroom Dome Pendant - 17 Inch

#### **DIMENSIONS**

Shade Diameter: 44 cm / 17.3"

Shade Height (no holder): 24.5 cm / 9.6"

Holder Diameter: 6 cm / 2.5"

Holder Height: 11 cm / 4.3"

Ceiling Rose Diameter: 12 cm / 4.9"

Ceiling Rose Height: 2 cm / 0.8"