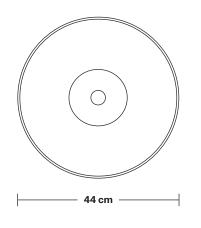

#### **DIMENSIONS**

Shade Diameter: 44 cm / 17.3"

Shade Height (no holder): 24.5 cm / 9.6"

Holder Diameter: 6 cm / 2.5"

Holder Height: 11 cm / 4.3"

Ceiling Rose Diameter: 12 cm / 4.9"

Ceiling Rose Height: 2 cm / 0.8"

# Dome - 17 Inch - Shade Only

Product Code: D17-SO

H: 24.5 cm x W: 44 cm x D: 44 cm

| SPECIFICATIONS                                                                             | INFORMATION                                               | DIMENSIONS                               |
|--------------------------------------------------------------------------------------------|-----------------------------------------------------------|------------------------------------------|
| We meet all UK and EU lighting and safety regulations.                                     | Finishes: Brass, Pewter, Copper & Pewter, Brass & Pewter. | Shade Diameter: 44 cm / 17.3"            |
| Our products are hand finished to ensure an                                                |                                                           | Shade Height (no holder): 24.5 cm / 9.6" |
| authentic vintage look and therefore the may vary slightly from those shown in the images. |                                                           |                                          |
| Shade weight: 1.3kg                                                                        | -                                                         |                                          |