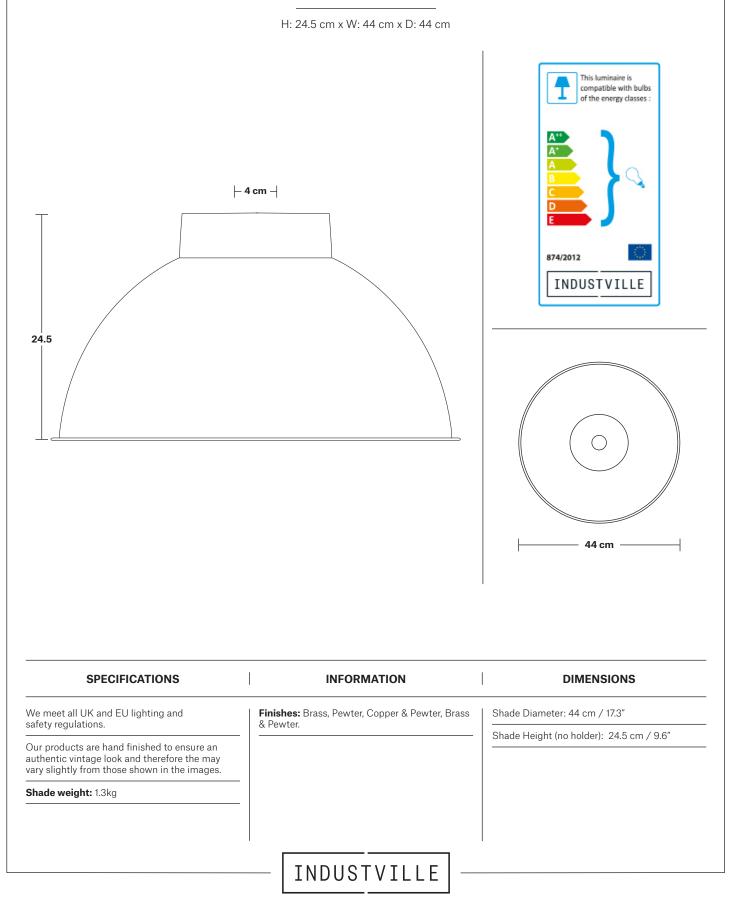

BROOKLYN

# Brooklyn Outdoor & Bathroom Dome Pendant - 17 Inch



BROOKLYN

# Brooklyn Outdoor & Bathroom Cord Set ES E27 Bulb Holder



INDUSTVILLE

# Brooklyn Outdoor & Bathroom Cord Set ES E27 Bulb Holder - Globe Glass



H: 115.5 cm x W: 15 cm x D: 15 cm



# **Dome - 17 Inch - Shade Only**

Product Code: D17-SO



### Brooklyn Outdoor & Bathroom Dome Pendant - 17 Inch - Brass

#### Brooklyn Outdoor & Bathroom Dome Pendant - 17 Inch - Brass

| Brooklyn Outdoor & Bathroom Dome Pendant - 17 Inch - Brass - Brass Holder - Tube Glass  | BR-IP65-DP17-B-BH     |
|-----------------------------------------------------------------------------------------|-----------------------|
| Brooklyn Outdoor & Bathroom Dome Pendant - 17 Inch - Brass - Brass Holder - Globe Glass | BR-IP65-DP17-B-BH-GLG |
| Brooklyn Outdoor & Bathroom Dome Pendant - 17 Inch - Brass - Pewter Holder - Tube Glass | BR-IP65-DP17-B-PH     |
|                                                                                         | BR-IP65-DP17-B-PH-GLG |

#### INDUSTVILLE