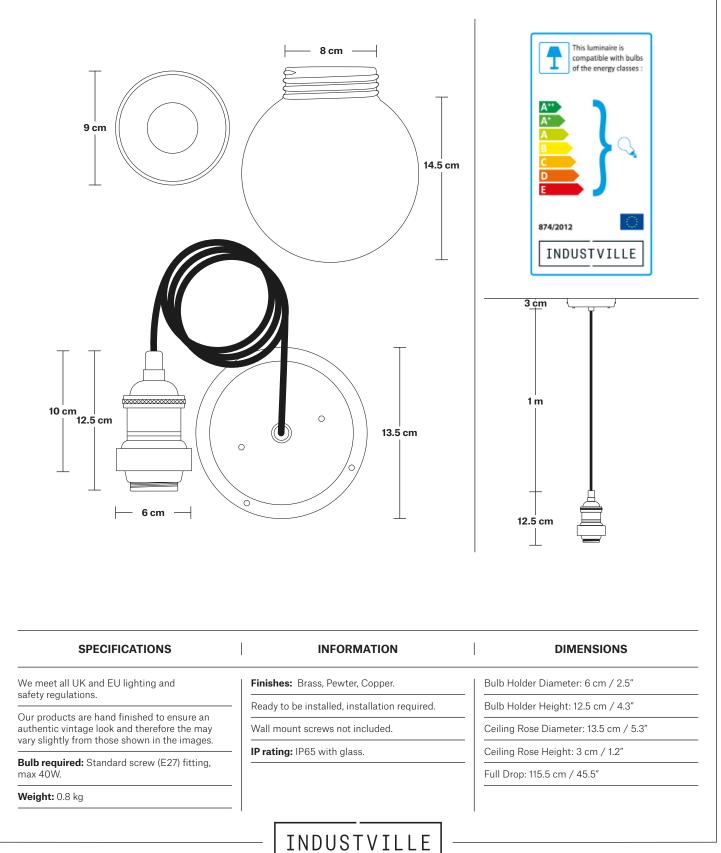

# Brooklyn Outdoor & Bathroom Cord Set ES E27 Bulb Holder - Globe Glass

H: 115.5 cm x W: 15 cm x D: 15 cm