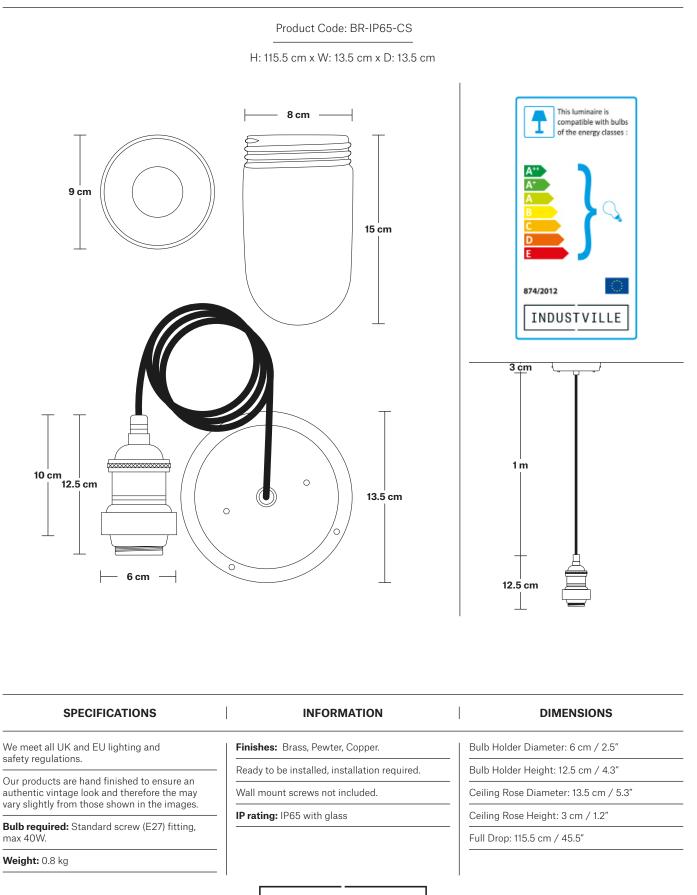

BROOKLYN

# Brooklyn Outdoor & Bathroom Dome Pendant - 17 Inch



BROOKLYN

# Brooklyn Outdoor & Bathroom Cord Set ES E27 Bulb Holder



INDUSTVILLE

# Brooklyn Outdoor & Bathroom Cord Set ES E27 Bulb Holder - Globe Glass



H: 115.5 cm x W: 15 cm x D: 15 cm



# **Dome - 17 Inch - Shade Only**

Product Code: D17-SO



### Brooklyn Outdoor & Bathroom Dome Pendant - 17 Inch - Brass

#### Brooklyn Outdoor & Bathroom Dome Pendant - 17 Inch - Brass

| Brooklyn Outdoor & Bathroom Dome Pendant - 17 Inch - Brass - Brass Holder - Tube Glass  | BR-IP65-DP17-B-BH     |
|-----------------------------------------------------------------------------------------|-----------------------|
| Brooklyn Outdoor & Bathroom Dome Pendant - 17 Inch - Brass - Brass Holder - Globe Glass | BR-IP65-DP17-B-BH-GLG |
| Brooklyn Outdoor & Bathroom Dome Pendant - 17 Inch - Brass - Pewter Holder - Tube Glass | BR-IP65-DP17-B-PH     |
|