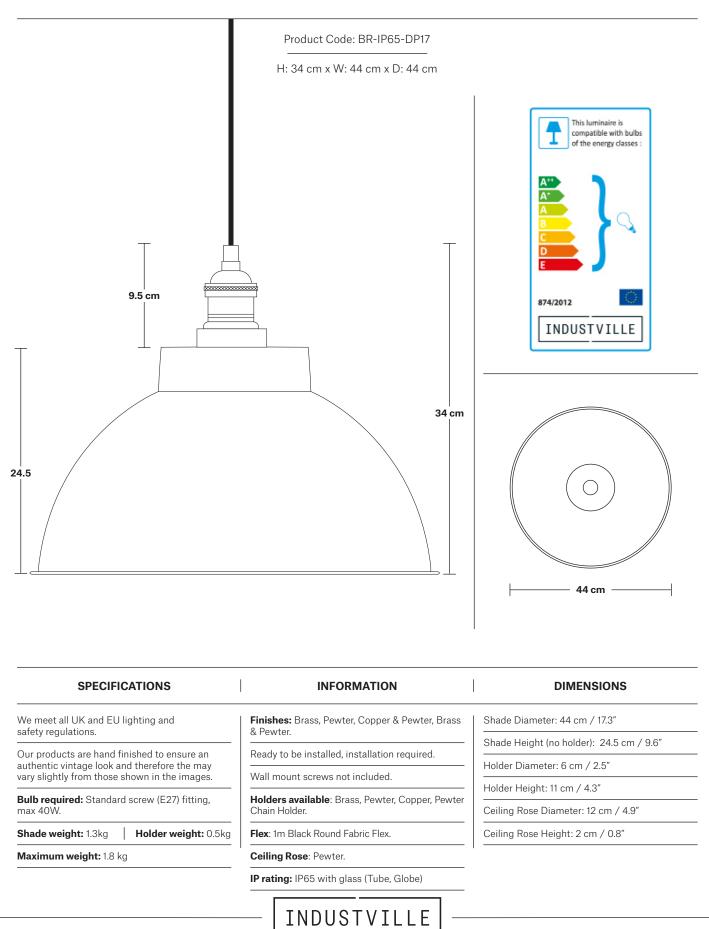

# Brooklyn Outdoor & Bathroom Dome Pendant - 17 Inch

BROOKLYN

### Brooklyn Outdoor & Bathroom Dome Pendant - 17 Inch - Brass

#### Brooklyn Outdoor & Bathroom Dome Pendant - 17 Inch - Brass

| Brooklyn Outdoor & Bathroom Dome Pendant - 17 Inch - Brass - Brass Holder - Tube Glass  | BR-IP65-DP17-B-BH     |
|-----------------------------------------------------------------------------------------|-----------------------|
| Brooklyn Outdoor & Bathroom Dome Pendant - 17 Inch - Brass - Brass Holder - Globe Glass | BR-IP65-DP17-B-BH-GLG |
| Brooklyn Outdoor & Bathroom Dome Pendant - 17 Inch - Brass - Pewter Holder - Tube Glass | BR-IP65-DP17-B-PH     |
|                                                                                         | BR-IP65-DP17-B-PH-GLG |