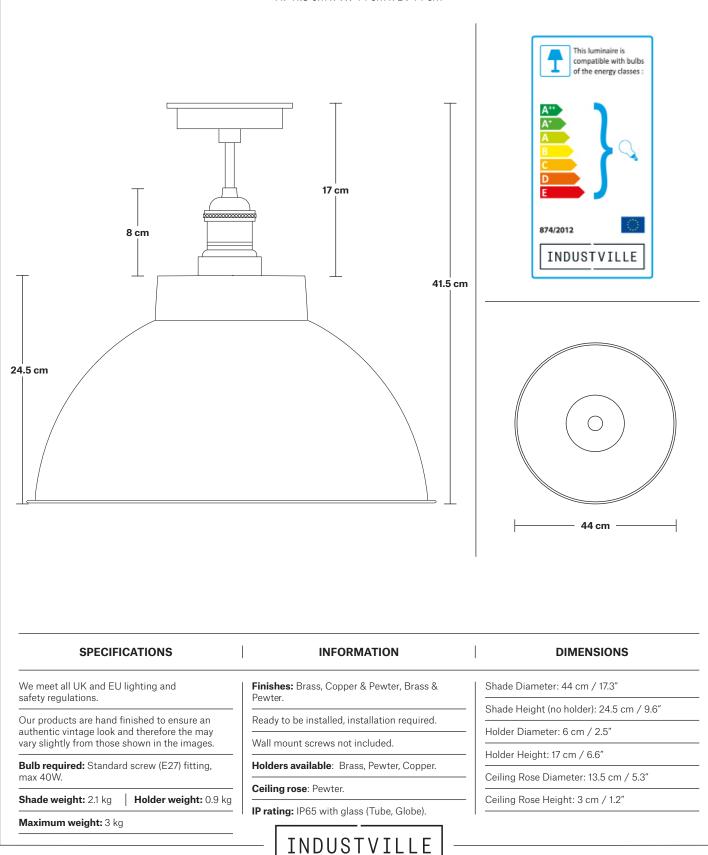

## Brooklyn Outdoor & Bathroom Dome Flush Mount - 17 Inch

Product Code: BR-IP65-DFM17

H: 41.5 cm x W: 44 cm x D: 44 cm

BROOKLYN

#### SPECIFICATIONS

#### INFORMATION

We meet all UK and EU lighting and safety regulations.

Our products are hand finished to ensure an authentic vintage look and therefore the may vary slightly from those shown in the images.

**Bulb required:** Standard screw (E27) fitting, max 40W.

Holder weight: 0.87 kg | Glass weight: 0.3 kg

| Finishes: |  |  | E | Brass, Pewter, Copper. |  |  |  |  |  |  |  |  |  |  |   |
|-----------|--|--|---|------------------------|--|--|--|--|--|--|--|--|--|--|---|
|           |  |  |   |                        |  |  |  |  |  |  |  |  |  |  | _ |

Ready to be installed, installation required.

Wall mount screws not included.

Ceiling rose: Pewter.

IP rating: IP65 with glass

Holder Height: 17 cm / 6.6"

Ceiling Rose Diameter: 13.5 cm / 5.3"

Ceiling Rose Height: 3 cm / 1.2"

INDUSTVILLE

BROOKLYN