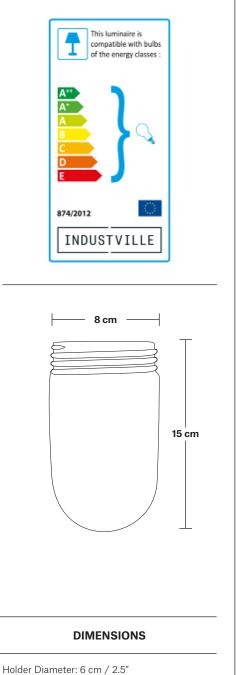

## Brooklyn Outdoor & Bathroom Flush Mount Holder - Globe Glass

Product Code: BR-IP65-FMH-GLG

H: 17 cm x W: 13.5 cm x D: 13.5 cm

INDUSTVILLE