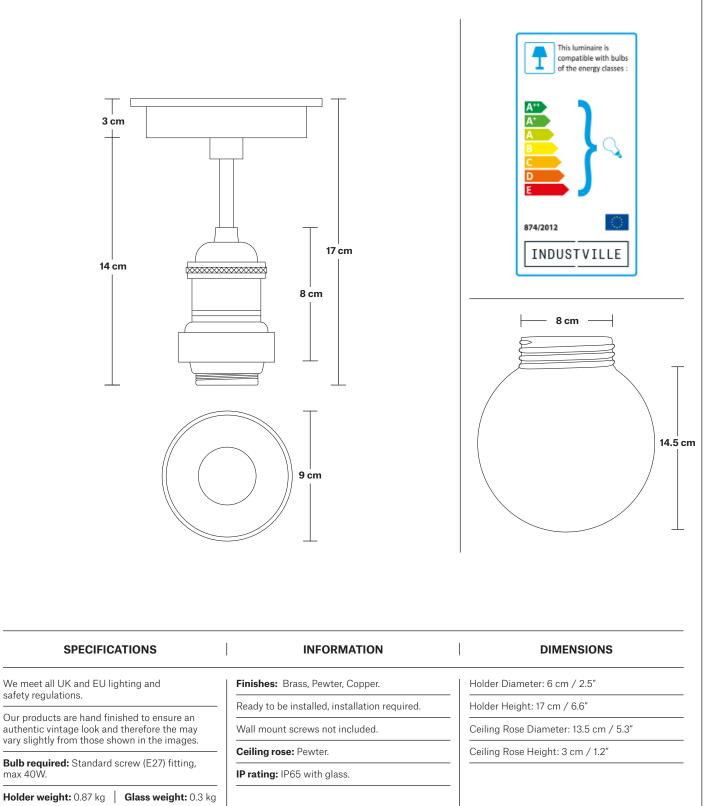

# Brooklyn Outdoor & Bathroom Flush Mount Holder

Product Code: BR-IP65-FMH

H: 17 cm x W: 13.5 cm x D: 13.5 cm

#### SPECIFICATIONS

#### INFORMATION

We meet all UK and EU lighting and safety regulations.

Our products are hand finished to ensure an authentic vintage look and therefore the may vary slightly from those shown in the images.

**Bulb required:** Standard screw (E27) fitting, max 40W.

Holder weight: 0.87 kg | Glass weight: 0.3 kg

| Finishes: |  |  | E | Brass, Pewter, Copper. |  |  |  |  |  |  |  |  |  |  |   |
|-----------|--|--|---|------------------------|--|--|--|--|--|--|--|--|--|--|---|
|           |  |  |   |                        |  |  |  |  |  |  |  |  |  |  | _ |

Ready to be installed, installation required.

Wall mount screws not included.

Ceiling rose: Pewter.

IP rating: IP65 with glass

Holder Height: 17 cm / 6.6"

Ceiling Rose Diameter: 13.5 cm / 5.3"

Ceiling Rose Height: 3 cm / 1.2"