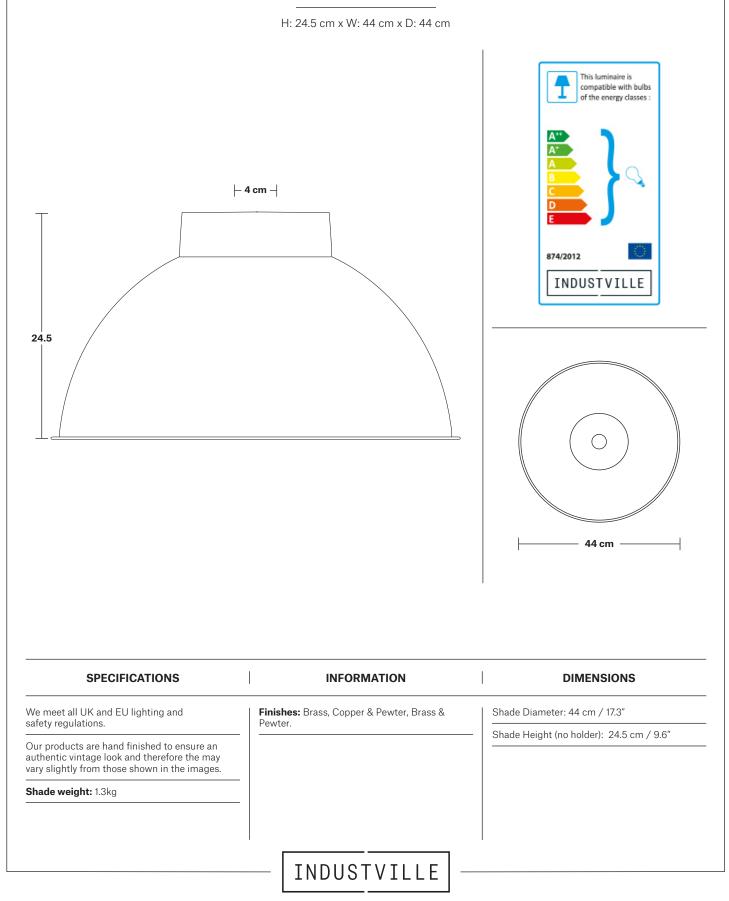

** Standard screw (E27) fitting, max 40W.

Holder weight: 0.87 kg | Glass weight: 0.3 kg

| Finishes: |  |  | E | Brass, Pewter, Copper. |  |  |  |  |  |  |  |  |  |  |   |
|-----------|--|--|---|------------------------|--|--|--|--|--|--|--|--|--|--|---|
|           |  |  |   |                        |  |  |  |  |  |  |  |  |  |  | _ |

Ready to be installed, installation required.

Wall mount screws not included.

Ceiling rose: Pewter.

IP rating: IP65 with glass

Holder Height: 17 cm / 6.6"

Ceiling Rose Diameter: 13.5 cm / 5.3"

Ceiling Rose Height: 3 cm / 1.2"

INDUSTVILLE

BROOKLYN

## Brooklyn Outdoor & Bathroom Flush Mount Holder - Globe Glass

Product Code: BR-IP65-FMH-GLG

H: 17 cm x W: 13.5 cm x D: 13.5 cm



INDUSTVILLE

# **Dome - 17 Inch - Shade Only**

Product Code: D17-SO



### Brooklyn Outdoor & Bathroom Dome Flush Mount - 17 Inch - Brass

| Brooklyn Outdoor & Bathroom Dome Flush Mount - 17 Inch - Brass                               |                        |  |  |  |  |  |  |  |  |
|----------------------------------------------------------------------------------------------|------------------------|--|--|--|--|--|--|--|--|
| Brooklyn Outdoor & Bathroom Dome Flush Mount - 17 Inch - Brass - Brass Holder - Tube Glass   | BR-IP65-DFM17-B-BH     |  |  |  |  |  |  |  |  |
| Brooklyn Outdoor & Bathroom Dome Flush Mount - 17 Inch - Brass - Brass Holder - Globe Glass  | BR-IP65-DFM17-B-BH-GLG |  |  |  |  |  |  |  |  |
|                                                                                              | BR-IP65-DFM17-B-PH     |  |  |  |  |  |  |  |  |