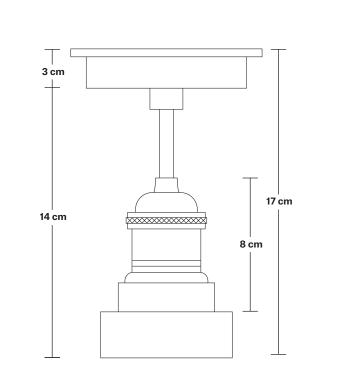

# Brooklyn Outdoor & Bathroom Flush Mount Holder

Product Code: BR-IP65-FMH

H: 17 cm x W: 13.5 cm x D: 13.5 cm

Ready to be installed, installation required.

Wall mount screws not included.

Ceiling rose: Pewter.

IP rating: IP65 with glass

Holder Height: 17 cm / 6.6"

Ceiling Rose Diameter: 13.5 cm / 5.3"

Ceiling Rose Height: 3 cm / 1.2"