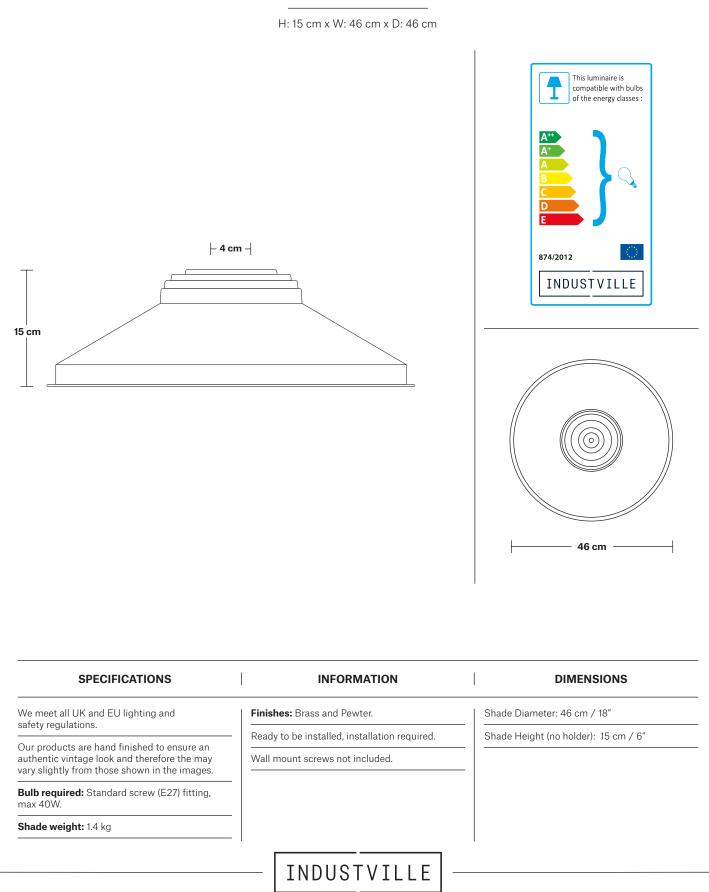

STVILLE

# **Brooklyn Chain Cord Set ES E27 Bulb Holder**

Product Code: BR-CS

H: 115 cm x W: 12 cm x D: 12 cm





We meet all UK and EU lighting and safety regulations.

Our products are hand finished to ensure an authentic vintage look and therefore the may vary slightly from those shown in the images.

**SPECIFICATIONS** 

Bulb required: Standard screw (E27) fitting, max 40W.

Weight: 0.5 kg

### INFORMATION

Finishes: Pewter and Light Pewter.

Ready to be installed, installation required.

Wall mount screws not included.

Flex: 1m Black Round Plastic Flex and 1m Chain.

Ceiling rose: Pewter.

Bulb Holder Height: 10 cm / 3.9"

Ceiling Rose Diameter: 12 cm / 4.7"

Ceiling Rose Height: 2.5 cm / 1"

Full Drop: 115 cm / 45.3"



# Giant Step - 18 Inch - Shade Only

Product Code: GS18-SO



PRODUCT CODES

# Giant Step - 18 Inch - Brass

#### Shade Only

Giant Step - 18 inch - Brass - Shade Only

GS18-B-SO

BR-GSP18-B-BH BR-GSP18-B-PH

BR-GSP18-B-PCN

### Brooklyn Giant Step Pendant - 18 Inch - Brass

Brooklyn Giant Step Pendant - 18 Inch - Brass - Brass Holder Brooklyn Giant Step Pendant - 18 Inch - Brass - Pewter Holder

Brooklyn Giant Step Pendant - 18 Inch - Brass - Pewter Chain Holder

#### Brooklyn Giant Step Flush Mount - 18 Inch - Brass

Brooklyn Giant Step Flush Mount - 18 Inch - Brass - Brass Holder BR-GSFM18-B-BH Brooklyn Giant Step Flush Mount - 18 Inch - Brass - Pewter Holder BR-GSFM18-B-PH

### Swan Neck Giant Step Wall Light - 18 Inch - Brass

Swan Neck Giant Step Wall Light - 18 Inch - Brass

SN-GSWL18-B

#### Sleek Giant Step Pendant - 18 Inch - Brass

| Sle