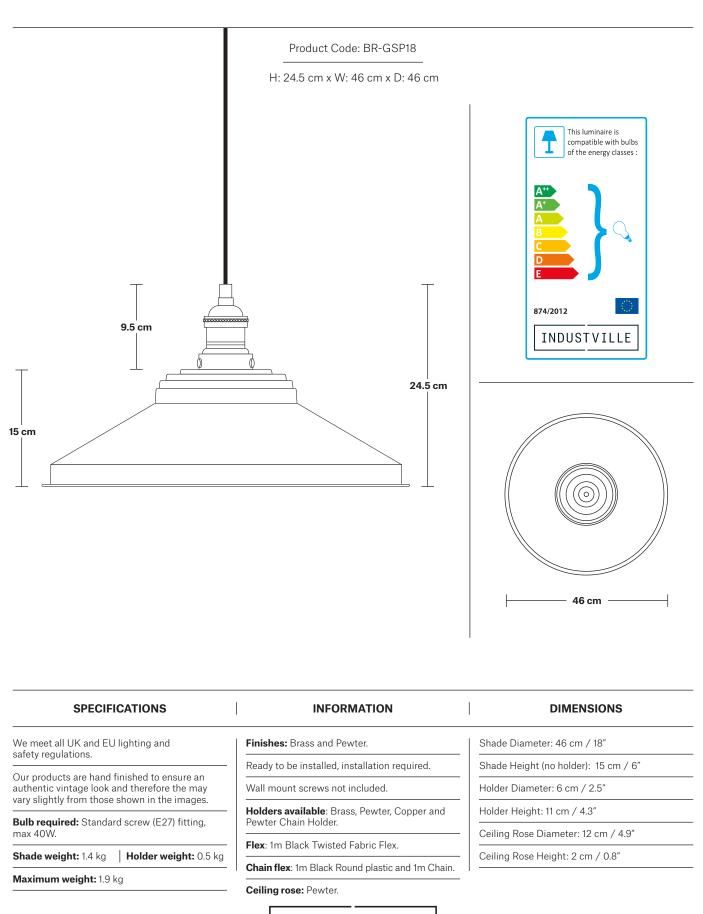

# **Brooklyn Giant Step Pendant - 18 Inch**





# **Brooklyn Cord Set ES E27 Bulb Holder**

Product Code: BR-CS

H: 113 cm x W: 12 cm x D: 12 cm



INDUSTVILLE

# **Brooklyn Chain Cord Set ES E27 Bulb Holder**

Product Code: BR-CS

H: 115 cm x W: 12 cm x D: 12 cm





We meet all UK and EU lighting and safety regulations.

Our products are hand finished to ensure an authentic vintage look and therefore the may vary slightly from those shown in the images.

**SPECIFICATIONS** 

Bulb required: Standard screw (E27) fitting, max 40W.

Weight: 0.5 kg

### INFORMATION

Finishes: Pewter and Light Pewter.

Ready to be installed, installation required.

Wall mount screws not included.

Flex: 1m Black Round Plastic Flex and 1m Chain.

Ceiling rose: Pewter.

Bulb Holder Height: 10 cm / 3.9"

Ceiling Rose Diameter: 12 cm / 4.7"

Ceiling Rose He