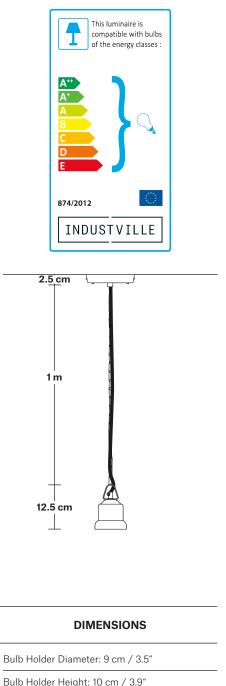

### INFORMATION

Finishes: Pewter and Light Pewter.

Ready to be installed, installation required.

Wall mount screws not included.

Flex: 1m Black Round Plastic Flex and 1m Chain.

Ceiling rose: Pewter.

Bulb Holder Height: 10 cm / 3.9"

Ceiling Rose Diameter: 12 cm / 4.7"

Ceiling Rose Height: 2.5 cm / 1"

Full Drop: 115 cm / 45.3"