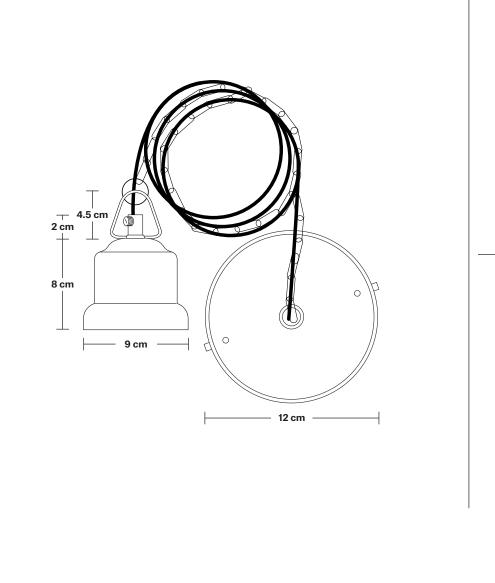

# **Brooklyn Chain Cord Set ES E27 Bulb Holder**

Product Code: BR-CS

H: 115 cm x W: 12 cm x D: 12 cm

We meet all UK and EU lighting and safety regulations.

Our products are hand finished to ensure an authentic vintage look and therefore the may vary slightly from those shown in the images.

**SPECIFICATIONS** 

Bulb required: Standard screw (E27) fitting, max 40W.

Weight: 0.5 kg

### INFORMATION

Finishes: Pewter and Light Pewter.

Ready to be installed, installation required.

Wall mount screws not included.

Flex: 1m Black Round Plastic Flex and 1m Chain.

Ceiling rose: Pewter.

Bulb Holder Height: 10 cm / 3.9"

Ceiling Rose Diameter: 12 cm / 4.7"

Ceiling Rose Height: 2.5 cm / 1"

Full Drop: 115 cm / 45.3"