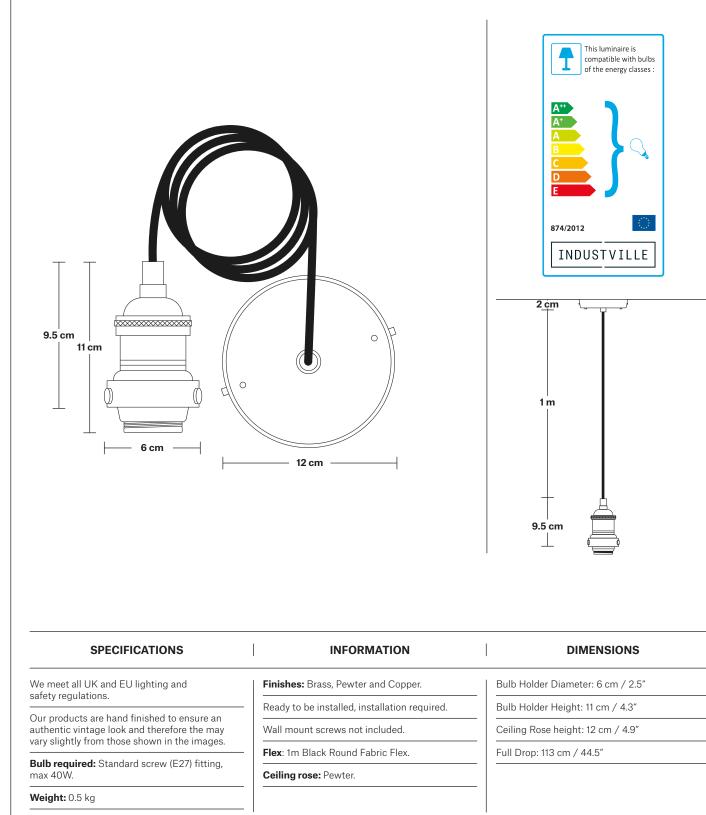

# **Brooklyn Cord Set ES E27 Bulb Holder**

Product Code: BR-CS

H: 113 cm x W: 12 cm x D: 12 cm

INDUSTVILLE

**SPECIFICATIONS** 

Bulb required: Standard screw (E27) fitting, max 40W.

Weight: 0.5 kg

### INFORMATION

Finishes: Pewter and Light Pewter.

Ready to be installed, installation required.

Wall mount screws not included.

Flex: 1m Black Round Plastic Flex and 1m Chain.

Ceiling rose: Pewter.

Bulb Holder Height: 10 cm / 3.9"

Ceiling Rose Diameter: 12 cm / 4.7"

Ceiling Rose Height: 2.5 cm / 1"

Full Drop: 115 cm / 45.3"