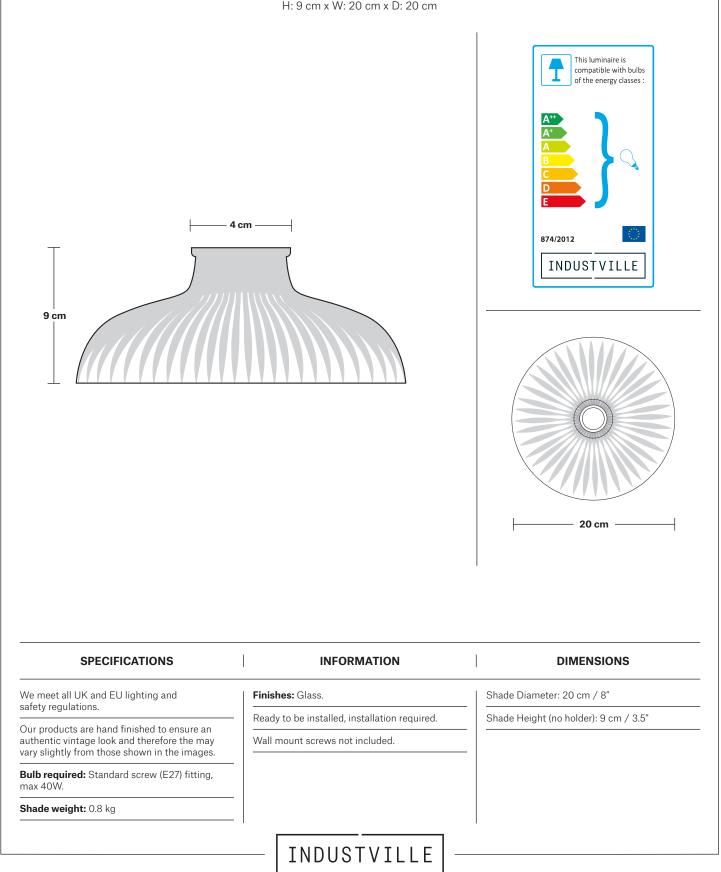

# **Glass Dome - 8 Inch - Shade Only**

Product Code: GLD8-SO

H: 9 cm x W: 20 cm x D: 20 cm

PRODUCT CODES

#### DIMENSIONS

Shade weight: 0.8 kg | Holder weight: 0.4 kg

Maximum weight: 1.38 kg

Shade Diameter: 20 cm / 8"

Shade Height (no holder): 9 cm / 3.5" Holder Diameter: 6 cm / 2.5"

Holder Height: 11 cm / 4.3"