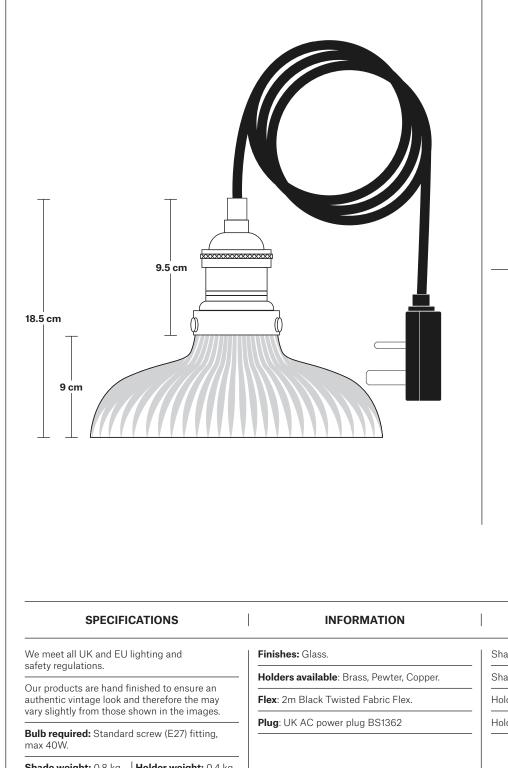

# **Brooklyn Glass Dome Pendant -**8 Inch - With Plug

Product Code: BR-GLDP8-FLWP

H: 18.5 cm x W: 20 cm x D: 20 cm

#### DIMENSIONS

Shade weight: 0.8 kg | Holder weight: 0.4 kg

Maximum weight: 1.38 kg

Shade Diameter: 20 cm / 8"

Shade Height (no holder): 9 cm / 3.5" Holder Diameter: 6 cm / 2.5"

Holder Height: 11 cm / 4.3"