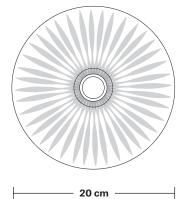

# **Glass Dome - 8 Inch - Shade Only**

Product Code: GLD8-SO

H: 9 cm x W: 20 cm x D: 20 cm

PRODUCT CODES

#### DIMENSIONS

Shade weight: 0.8 kg | Holder weight: 0.4 kg

Maximum weight: 1.38 kg

Shade Diameter: 20 cm / 8"

Shade Height (no holder): 9 cm / 3.5" Holder Diameter: 6 cm / 2.5"

Holder Height: 11 cm / 4.3"