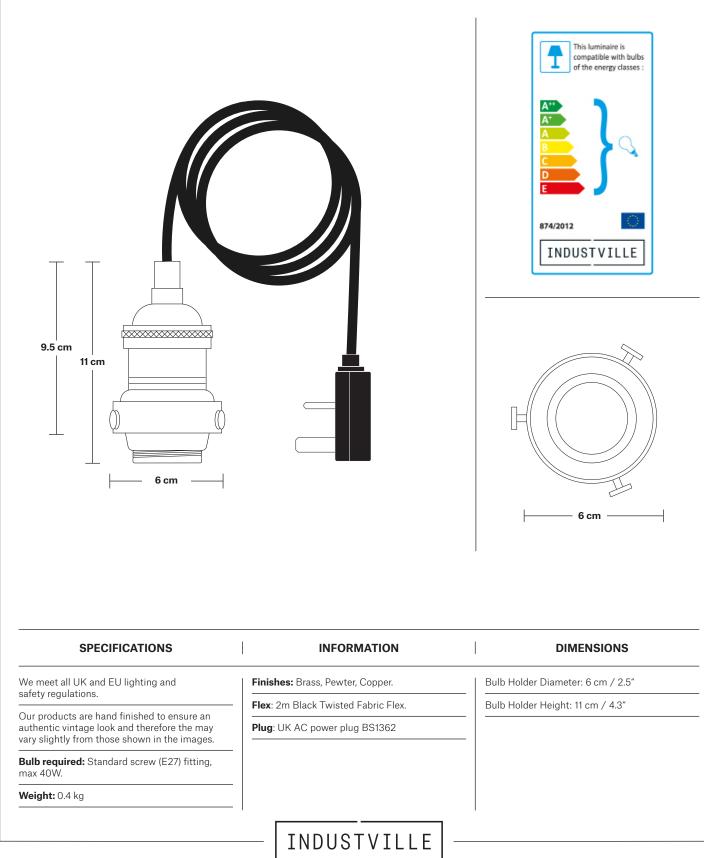

# Brooklyn Cord Set ES E27 Bulb Holder -Fabric Flex With Plug

Product Code: BR-CS-FLWP

H: 210 cm x W: 6 cm x D: 6 cm

#### DIMENSIONS

Shade weight: 0.8 kg | Holder weight: 0.4 kg

Maximum weight: 1.38 kg

Shade Diameter: 20 cm / 8"

Shade Height (no holder): 9 cm / 3.5" Holder Diameter: 6 cm / 2.5"

Holder Height: 11 cm / 4.3"