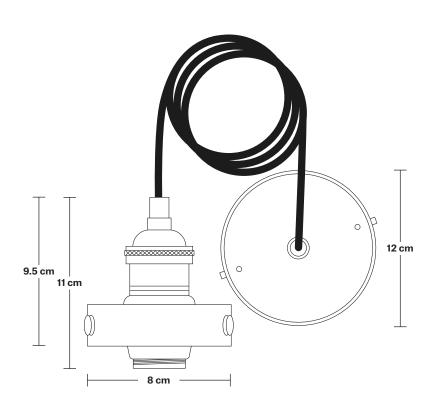

Holders available: Brass, Pewter and Copper.

Flex: 1m Black Round Fabric Flex.

Ceiling rose: Pewter.

Shade Diameter: 30 cm / 11.7"

Shade Height (no holder): 15 cm / 5.9"

**DIMENSIONS** 

Holder Diameter: 8 cm / 3.1"

Holder Height: 10 cm / 4.1"

Ceiling Rose Diameter: 12 cm / 4.9"

Ceiling Rose Height: 2 cm / 0.8"

INDUSTVILLE

#### **SPECIFICATIONS INFORMATION DIMENSIONS** We meet all UK and EU lighting and Finishes: Pewter. Bulb Holder Diameter: 8 cm / 3.1" safety regulations. Ready to be installed, installation required. Bulb Holder Height: 11 cm / 4.3" Our products are hand finished to ensure an authentic vintage look and therefore the may Ceiling Rose Diameter: 12 cm / 4.7" vary slightly from those shown in the images. Ceiling Rose Height: 2 cm / 0.8" Bulb required: Standard screw (E27) fitting, max 40W. Full Drop: 113 cm / 44.5" Weight: 0.5 kg