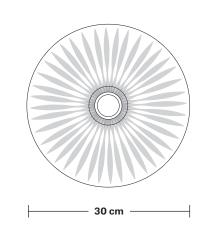

Holders available: Brass, Pewter and Copper.

Flex: 1m Black Round Fabric Flex.

Ceiling rose: Pewter.

Shade Diameter: 30 cm / 11.7"

Shade Height (no holder): 15 cm / 5.9"

**DIMENSIONS** 

Holder Diameter: 8 cm / 3.1"

# Glass Dome - 12 Inch - Shade Only

Product Code: GLD12-SO

H: 15 cm x W: 30 cm x D: 30 cm

| SPECIFICATIONS                                                                                                                               | INFORMATION                                   | DIMENSIONS                            |
|----------------------------------------------------------------------------------------------------------------------------------------------|-----------------------------------------------|---------------------------------------|
| We meet all UK and EU lighting and safety regulations.                                                                                       | Finishes: Glass.                              | Shade Diameter: 30 cm / 11.7"         |
| safety regulations.                                                                                                                          | Ready to be installed, installation required. | Shade Height (no holder): 15 cm / 5.9 |
| Our products are hand finished to ensure an<br>authentic vintage look and therefore the may<br>vary slightly from those shown in the images. | Wall mount screws not included.               |                                       |
| Bulb required: Standard screw (E27) fitting, max 40W.                                                                                        | -                                             |                                       |
| Shade weight: 0.65 kg                                                                                                                        | -                                             |                                       |
| <b>Shade weight:</b> 0.65 kg                                                                                                                 | INDUSTVILLE                                   |                                       |