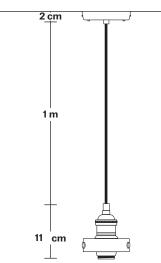

Holders available: Brass, Pewter and Copper.

Flex: 1m Black Round Fabric Flex.

Ceiling rose: Pewter.

Shade Diameter: 30 cm / 11.7"

Shade Height (no holder): 15 cm / 5.9"

**DIMENSIONS** 

Holder Diameter: 8 cm / 3.1"

Holder Height: 10 cm / 4.1"

Ceiling Rose Diameter: 12 cm / 4.9"

Ceiling Rose Height: 2 cm / 0.8"

INDUSTVILLE