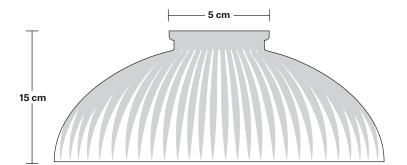

Holders available: Brass, Pewter and Copper.

Flex: 1m Black Round Fabric Flex.

Ceiling rose: Pewter.

Shade Diameter: 30 cm / 11.7"

Shade Height (no holder): 15 cm / 5.9"

**DIMENSIONS** 

Holder Diameter: 8 cm / 3.1"

# Glass Dome - 12 Inch - Shade Only

Product Code: GLD12-SO

H: 15 cm x W: 30 cm x D: 30 cm

| SPECIFICATIONS                                                                                                                               | INFORMATION                                   | DIMENSIONS                            |
|----------------------------------------------------------------------------------------------------------------------------------------------|-----------------------------------------------|---------------------------------------|
| We meet all UK and EU lighting and safety regulations.                                                                                       | Finishes: Glass.                              | Shade Diameter: 30 cm / 11.7"         |
| safety regulations.                                                                                                                          | Ready to be installed, installation required. | Shade Height (no holder): 15 cm / 5.9 |
| Our products are hand finished to ensure an<br>authentic vintage look and therefore the may<br>vary slightly from those shown in the images. | Wall mount screws not included.               |                                       |
| Bulb required: Standard screw (E27) fitting, max 40W.                                                                                        | -                                             |                                       |
| Shade weight: 0.65 kg                                                                                                                        | -                                             |                                       |
| <b>Shade weight:</b> 0.65 kg                                                                                                                 | INDUSTVILLE                                   |                                       |