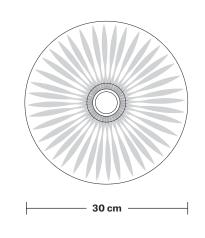

Holders available: Brass, Pewter and Copper.

Flex: 1m Black Round Fabric Flex.

Ceiling rose: Pewter.

Shade Diameter: 30 cm / 11.7"

Shade Height (no holder): 15 cm / 5.9"

**DIMENSIONS** 

Holder Diameter: 8 cm / 3.1"

# Glass Dome - 12 Inch - Shade Only

Product Code: GLD12-SO

H: 15 cm x W: 30 cm x D: 30 cm

| SPECIFICATIONS                                                                                                                               | INFORMATION                                   | DIMENSIONS                            |
|----------------------------------------------------------------------------------------------------------------------------------------------|-----------------------------------------------|---------------------------------------|
| We meet all UK and EU lighting and safety regulations.                                                                                       | Finishes: Glass.                              | Shade Diameter: 30 cm / 11.7"         |
| safety regulations.                                                                                                                          | Ready to be installed, installation required. | Shade Height (no holder): 15 cm / 5.9 |
| Our products are hand finished to ensure an<br>authentic vintage look and therefore the may<br>vary slightly from those shown in the images. | Wall mount screws not included.               |                                       |
| Bulb required: Standard screw (E27) fitting, max 40W.                                                                                        | -                                             |                                       |
| Shade weight: 0.65 kg                                                                                                                        | -                                             |                                       |
| <b>Shade weight:</b> 0.65 kg                                                                                                                 | INDUSTVILLE                                   |                                       |