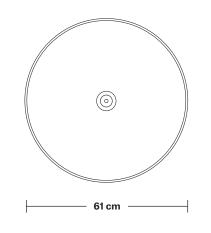

# Giant Bowl - 24 Inch - Shade Only

Product Code: GB24-SO

cm H: 13 cm x W: 61 cm x D: 61

| SPECIFICATIONS                                                                                                                         | INFORMATION                                   | DIMENSIONS                             |
|----------------------------------------------------------------------------------------------------------------------------------------|-----------------------------------------------|----------------------------------------|
| We meet all UK and EU lighting and                                                                                                     | Finishes: Brass, Pewter and Copper.           | Shade Diameter: 61 cm / 24"            |
| safety regulations.                                                                                                                    | Ready to be installed, installation required. | Shade Height (no holder): 13 cm / 5.3" |
| Our products are hand finished to ensure an authentic vintage look and therefore the may vary slightly from those shown in the images. | Wall mount screws not included.               |                                        |
| Bulb required: Standard screw (E27) fitting, max 40W.                                                                                  |                                               |                                        |
| Shade weight: 2 kg                                                                                                                     | -                                             |                                        |

Holders available: Brass, Pewter and Copper.

Flex: 1m Black Round Plastic Flex.

Chain flex: 1m Black Round plastic and 1m Chain.

Ceiling rose: Pewter.

Shade Diameter: 61 cm / 24"

Shade Height (no holder): 13 cm / 5.3"