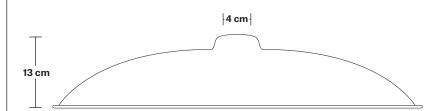

Holders available: Brass, Pewter and Copper.

Flex: 1m Black Round Plastic Flex.

Chain flex: 1m Black Round plastic and 1m Chain.

Ceiling rose: Pewter.

Shade Diameter: 61 cm / 24"

Shade Height (no holder): 13 cm / 5.3"

# Giant Bowl - 24 Inch - Shade Only

Product Code: GB24-SO

cm H: 13 cm x W: 61 cm x D: 61

| SPECIFICATIONS                                                                                                                         | INFORMATION                                   | DIMENSIONS                             |
|----------------------------------------------------------------------------------------------------------------------------------------|-----------------------------------------------|----------------------------------------|
| We meet all UK and EU lighting and                                                                                                     | Finishes: Brass, Pewter and Copper.           | Shade Diameter: 61 cm / 24"            |
| safety regulations.                                                                                                                    | Ready to be installed, installation required. | Shade Height (no holder): 13 cm / 5.3" |
| Our products are hand finished to ensure an authentic vintage look and therefore the may vary slightly from those shown in the images. | Wall mount screws not included.               |                                        |
| Bulb required: Standard screw (E27) fitting, max 40W.                                                                                  |                                               |                                        |
| Shade weight: 2 kg                                                                                                                     | -                                             |                                        |