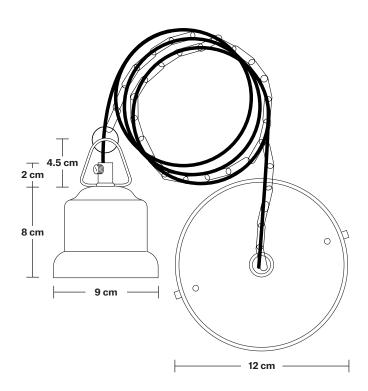

Bulb required: Standard screw (E27) fitting, max 40W.

Weight: 0.5 kg

Finishes: Pewter and Light Pewter.

Ready to be installed, installation required.

Wall mount screws not included.

Flex: 1m Black Round Plastic Flex and 1m Chain.

Ceiling rose: Pewter.

Bulb Holder Diameter: 9 cm / 3.5"

Bulb Holder Height: 10 cm / 3.9"

Ceiling Rose Diameter: 12 cm / 4.7"

Ceiling Rose Height: 2.5 cm / 1"

Full Drop: 115 cm / 45.3"