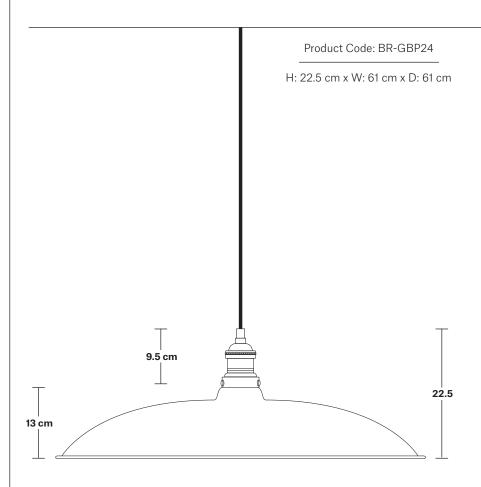

## Brooklyn Giant Bowl Pendant - 24 Inch

Holders available: Brass, Pewter and Copper.

Flex: 1m Black Round Plastic Flex.

Chain flex: 1m Black Round plastic and 1m Chain.

Ceiling rose: Pewter.

Shade Diameter: 61 cm / 24"

Shade Height (no holder): 13 cm / 5.3"

Holder Diameter: 6 cm / 2.5"

Holder Height: 11 cm / 4.3"

Ceiling Rose Diameter: 12 cm / 4.9"

Ceiling Rose Height: 2 cm / 0.8"