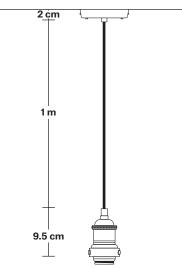

Bulb required: Standard screw (E27) fitting, max 40W.

Weight: 0.5 kg

Finishes: Brass, Pewter and Copper.

Ready to be installed, installation required.

Wall mount screws not included.

Flex: 1m Black Round Fabric Flex.

Ceiling rose: Pewter.

Bulb Holder Diameter: 6 cm / 2.5"

Bulb Holder Height: 11 cm / 4.3"

Ceiling Rose height: 12 cm / 4.9"

Full Drop: 113 cm / 44.5"