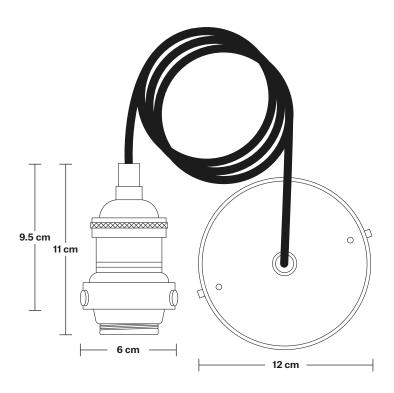

## Brooklyn Cord Set ES E27 Bulb Holder

Product Code: BR-CS

H: 113 cm x W: 12 cm x D: 12 cm

Ceiling rose: Pewter.

Bulb Holder Diameter: 6 cm / 2.5"

Bulb Holder Height: 11 cm / 4.3"

Ceiling Rose height: 12 cm / 4.9"

Full Drop: 113 cm / 44.5"