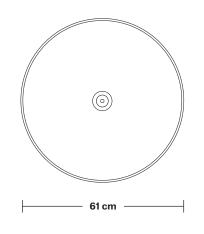

Holders available: Brass, Pewter and Copper.

Flex: 1m Black Round Plastic Flex.

Chain flex: 1m Black Round plastic and 1m Chain.

Ceiling rose: Pewter.

Shade Diameter: 61 cm / 24"

Shade Height (no holder): 13 cm / 5.3"

# Giant Bowl - 24 Inch - Shade Only

Product Code: GB24-SO

cm H: 13 cm x W: 61 cm x D: 61

| SPECIFICATIONS                                                                                                                         | INFORMATION                                   | DIMENSIONS                             |
|----------------------------------------------------------------------------------------------------------------------------------------|-----------------------------------------------|----------------------------------------|
| We meet all UK and EU lighting and                                                                                                     | Finishes: Brass, Pewter and Copper.           | Shade Diameter: 61 cm / 24"            |
| safety regulations.                                                                                                                    | Ready to be installed, installation required. | Shade Height (no holder): 13 cm / 5.3" |
| Our products are hand finished to ensure an authentic vintage look and therefore the may vary slightly from those shown in the images. | Wall mount screws not included.               |                                        |
| Bulb required: Standard screw (E27) fitting, max 40W.                                                                                  |                                               |                                        |
| Shade weight: 2 kg                                                                                                                     | -                                             |                                        |