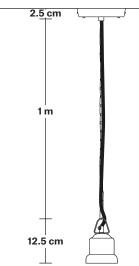

#### **DIMENSIONS**

We meet all UK and EU lighting and safety regulations.

Our products are hand finished to ensure an authentic vintage look and therefore the may vary slightly from those shown in the images.

Holders available: Brass, Pewter and Copper.

Flex: 1m Black Round Plastic Flex.

Chain flex: 1m Black Round plastic and 1m Chain.

Ceiling rose: Pewter.

Shade Diameter: 61 cm / 24"

Shade Height (no holder): 13 cm / 5.3"

Holder Diameter: 6 cm / 2.5"

Holder Height: 11 cm / 4.3"

Ceiling Rose Diameter: 12 cm / 4.9"

Ceiling Rose Height: 2 cm / 0.8"