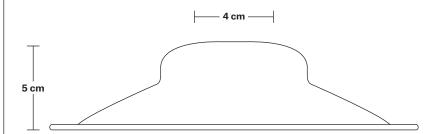

Flex: 2m Black Twisted Fabric Flex.

Plug: UK AC power plug BS1362

Shade Diameter: 21 cm / 8.2"

Shade Height (no holder): 5~cm / 2"

Holder Diameter: 6 cm / 2.5"

Holder Height: 11 cm / 4.3"

INDUSTVILLE