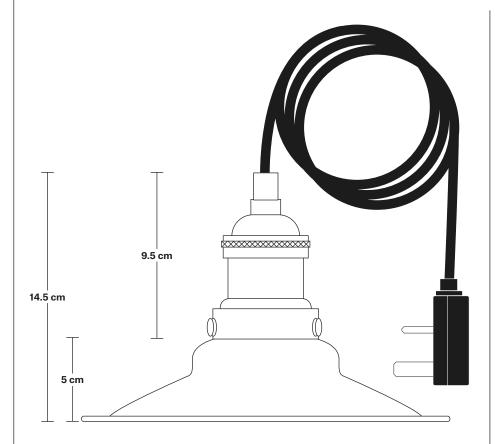

# Brooklyn Flat Pendant - 8 Inch - With Plug

Product Code: BR-FP8-FLWP

H: 14.5 cm x W: 21 cm x D: 21 cm

#### SPECIFICATIONS INFORMATION DIMENSIONS

We meet all UK and EU lighting and safety regulations.

Our products are hand finished to ensure an authentic vintage look and therefore the may vary slightly from those shown in the images.

Flex: 2m Black Twisted Fabric Flex.

Plug: UK AC power plug BS1362

Shade Diameter: 21 cm / 8.2"

Shade Height (no holder): 5~cm / 2"

Holder Diameter: 6 cm / 2.5"

Holder Height: 11 cm / 4.3"

INDUSTVILLE