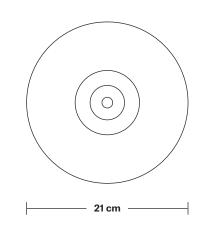

## Flat - 8 Inch - Shade Only

Product Code: F8-SO

H: 5 cm x W: 21 cm x D: 21 cm

| SPECIFICATIONS                                                                                                                         | INFORMATION                                   | DIMENSIONS                          |
|----------------------------------------------------------------------------------------------------------------------------------------|-----------------------------------------------|-------------------------------------|
| We meet all UK and EU lighting and                                                                                                     | Finishes: Brass, Pewter and Copper.           | Shade Diameter: 21 cm / 8.2"        |
| safety regulations.                                                                                                                    | Ready to be installed, installation required. | Shade Height (no holder): 5 cm / 2" |
| Our products are hand finished to ensure an authentic vintage look and therefore the may vary slightly from those shown in the images. | Wall mount screws not included.               |                                     |
| <b>Bulb required:</b> Standard screw (E27) fitting, max 40W.                                                                           |                                               |                                     |
| Shade weight: 0.3 kg                                                                                                                   | _                                             |                                     |

Flex: 2m Black Twisted Fabric Flex.

Plug: UK AC power plug BS1362

Shade Diameter: 21 cm / 8.2"

Shade Height (no holder): 5~cm / 2"

Holder Diameter: 6 cm / 2.5"

Holder Height: 11 cm / 4.3"

INDUSTVILLE