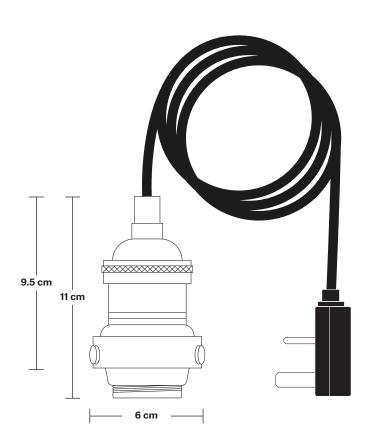

### Brooklyn Cord Set ES E27 Bulb Holder -Fabric Flex With Plug

Product Code: BR-CS-FLWP

H: 210 cm x W: 6 cm x D: 6 cm

| SPECIFICATIONS                                                                                                                         | INFORMATION                           | DIMENSIONS                        |
|----------------------------------------------------------------------------------------------------------------------------------------|---------------------------------------|-----------------------------------|
| We meet all UK and EU lighting and                                                                                                     | Finishes: Brass, Pewter, Copper.      | Bulb Holder Diameter: 6 cm / 2.5" |
| safety regulations.                                                                                                                    | - Flex: 2m Black Twisted Fabric Flex. | Bulb Holder Height: 11 cm / 4.3"  |
| Our products are hand finished to ensure an authentic vintage look and therefore the may vary slightly from those shown in the images. | Plug: UK AC power plug BS1362         | _                                 |
| Bulb required: Standard screw (E27) fitting, nax 40W.                                                                                  | -                                     |                                   |
| Weight: 0.4 kg                                                                                                                         | _                                     |                                   |