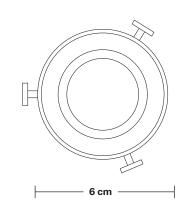

Flex: 2m Black Twisted Fabric Flex.

Plug: UK AC power plug BS1362

Shade Diameter: 21 cm / 8.2"

Shade Height (no holder): 5~cm / 2"

Holder Diameter: 6 cm / 2.5"

Holder Height: 11 cm / 4.3"

INDUSTVILLE