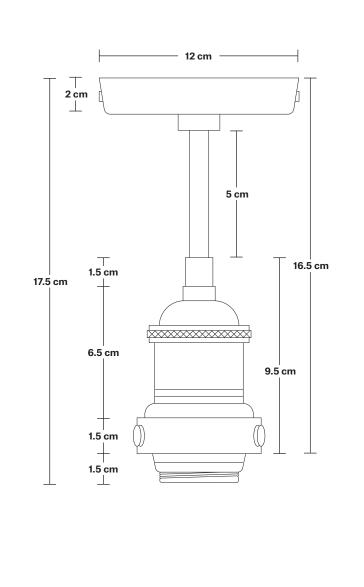

### **Brooklyn Flush Mount Holder**

Product Code: BR-FM

H: 17.5 cm x W: 12 cm x D: 12 cm

Holder Diameter: 12 cm / 4.7"

Holder Height: 17.5 cm / 6.9"

Ceiling Rose Diameter: 12 cm / 4.7"

Ceiling Rose Depth: 2 cm / 0.8"