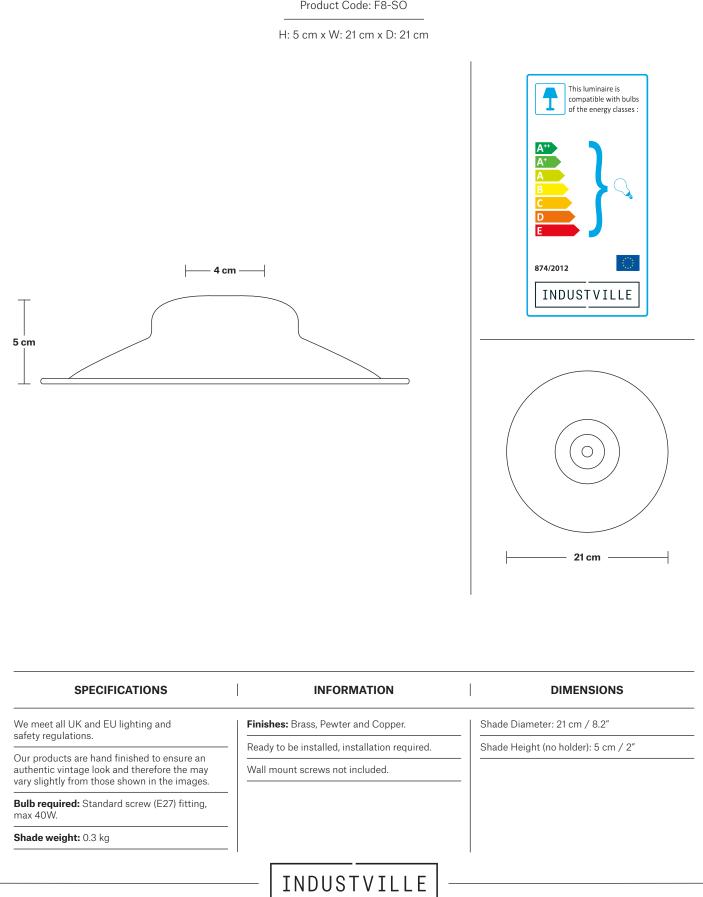

duct Code: BR-FFM8

H: 21 cm x W: 21 cm x D: 21 cm



### **Brooklyn Flush Mount Holder**

Product Code: BR-FM

H: 17.5 cm x W: 12 cm x D: 12 cm







### SPECIFICATIONS

#### INFORMATION

### DIMENSIONS

We meet all UK and EU lighting and safety regulations.

Our products are hand finished to ensure an authentic vintage look and therefore the may vary slightly from those shown in the images.

**Bulb required:** Standard screw (E27) fitting, max 40W.

Weight: 0.5 kg

Finishes: Brass, Pewter and Copper.

Ready to be installed, installation required.

Wall mount screws not included.

Ceiling rose: Pewter.

Holder Diameter: 12 cm / 4.7"

Holder Height: 17.5 cm / 6.9"

Ceiling Rose Diameter: 12 cm / 4.7"

Ceiling Rose Depth: 2 cm / 0.8"



### Flat - 8 Inch - Shade Only

Product Code: F8-SO



## Flat - 8 Inch - Copper

| Shade Only                                                                                                      |              |
|-----------------------------------------------------------------------------------------------------------------|--------------|
| Flat - 8 Inch - Copper - Shade Only                                                                             | F8-C-SO      |
| Brooklyn Flat Pendant - 8 Inch - Copper                                                                         |              |
| Brooklyn Flat Pendant - 8 Inch - Copper - Pewter Holder                                                         | BR-FP8-C-PH  |
| Brooklyn Flat Pendant - 8 Inch - Copper - Copper Holder                                                         |