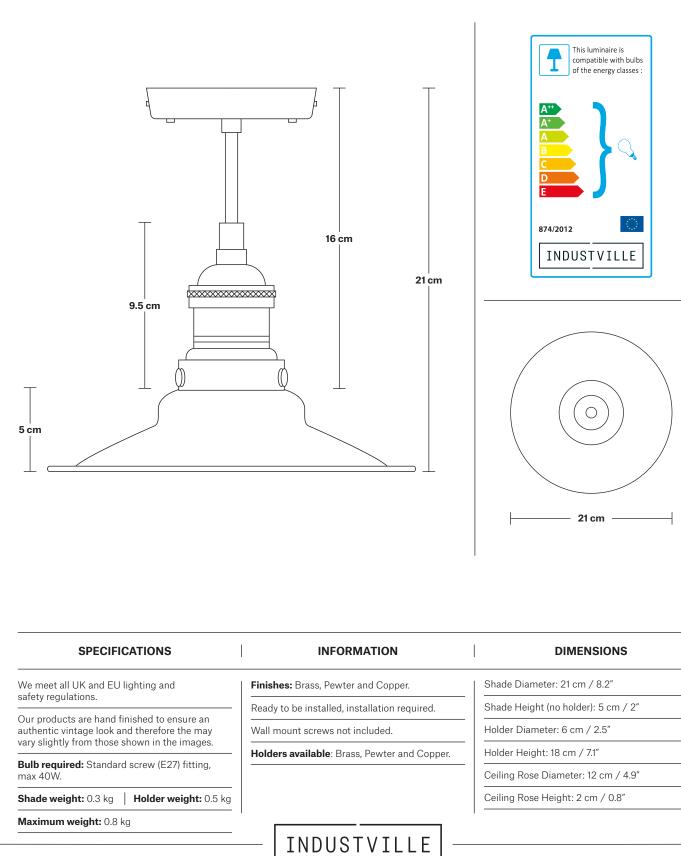

# **Brooklyn Flat Flush Mount - 8 Inch**

Product Code: BR-FFM8

H: 21 cm x W: 21 cm x D: 21 cm

### SPECIFICATIONS

#### INFORMATION

### DIMENSIONS

We meet all UK and EU lighting and safety regulations.

Our products are hand finished to ensure an authentic vintage look and therefore the may vary slightly from those shown in the images.

**Bulb required:** Standard screw (E27) fitting, max 40W.

Weight: 0.5 kg

Finishes: Brass, Pewter and Copper.

Ready to be installed, installation required.

Wall mount screws not included.

Ceiling rose: Pewter.

Holder Diameter: 12 cm / 4.7"

Holder Height: 17.5 cm / 6.9"

Ceiling Rose Diameter: 12 cm / 4.7"

Ceiling Rose Depth: 2 cm / 0.8"