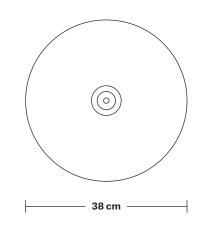

# Flat- 15 Inch - Shade Only

Product Code: F15-SO

H: 7 cm x W: 38 cm x D: 38 cm

| SPECIFICATIONS                                                                                                                               | INFORMATION                                   | DIMENSIONS                           |
|----------------------------------------------------------------------------------------------------------------------------------------------|-----------------------------------------------|--------------------------------------|
| We meet all UK and EU lighting and                                                                                                           | Finishes: Brass, Pewter and Copper.           | Shade Diameter: 38 cm / 15"          |
| safety regulations.                                                                                                                          | Ready to be installed, installation required. | Shade Height (no holder): 7 cm / 2.8 |
| Our products are hand finished to ensure an<br>authentic vintage look and therefore the may<br>vary slightly from those shown in the images. | Wall mount screws not included.               | _                                    |
| Bulb required: Standard screw (E27) fitting, max 40W.                                                                                        |                                               |                                      |
| Shade weight: 0.9 kg                                                                                                                         | _                                             |                                      |

Wall mount screws not included.

Holders available: Brass, Pewter and Copper.

Shade Diameter: 38 cm / 15"

Shade Height (no holder): 7 cm / 2.8"

Holder Diameter: 6 cm / 2.5"

Holder Height: 18 cm / 7.1"

Ceiling Rose Diameter: 12 cm / 4.9"