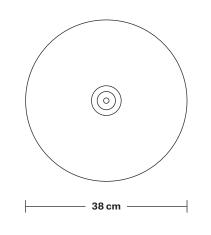

# Flat- 15 Inch - Shade Only

Product Code: F15-SO

H: 7 cm x W: 38 cm x D: 38 cm

| SPECIFICATIONS                                                                                                                               | INFORMATION                                   | DIMENSIONS                           |
|----------------------------------------------------------------------------------------------------------------------------------------------|-----------------------------------------------|--------------------------------------|
| We meet all UK and EU lighting and                                                                                                           | Finishes: Brass, Pewter and Copper.           | Shade Diameter: 38 cm / 15"          |
| safety regulations.                                                                                                                          | Ready to be installed, installation required. | Shade Height (no holder): 7 cm / 2.8 |
| Our products are hand finished to ensure an<br>authentic vintage look and therefore the may<br>vary slightly from those shown in the images. | Wall mount screws not included.               |                                      |
| Bulb required: Standard screw (E27) fitting, max 40W.                                                                                        |                                               |                                      |
| Shade weight: 0.9 kg                                                                                                                         | _                                             |                                      |

Wall mount screws not included.

Holders available: Brass, Pewter and Copper.

Shade Diameter: 38 cm / 15"

Shade Height (no holder): 7 cm / 2.8"

Holder Diameter: 6 cm / 2.5"

Holder Height: 18 cm / 7.1"

Ceiling Rose Diameter: 12 cm / 4.9"