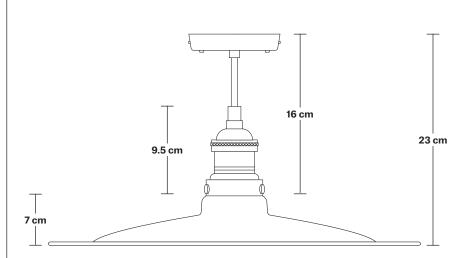

## Brooklyn Flat Flush Mount - 15 Inch

Product Code: BR-FFM15

H: 23 cm x W: 38 cm x D: 38 cm

### SPECIFICATIONS INFORMATION DIMENSIONS

We meet all UK and EU lighting and safety regulations.

Our products are hand finished to ensure an authentic vintage look and therefore the may vary slightly from those shown in the images.

**Bulb required:** Standard screw (E27) fitting, max 40W.

Shade weight: 0.9 kg | Holder weight: 0.5 kg

Maximum weight: 1.4 kg

Finishes: Brass, Pewter and Copper.

Ready to be installed, installation required.

Wall mount screws not included.

Holders available: Brass, Pewter and Copper.

Shade Diameter: 38 cm / 15"

Shade Height (no holder): 7 cm / 2.8"

Holder Diameter: 6 cm / 2.5"

Holder Height: 18 cm / 7.1"

Ceiling Rose Diameter: 12 cm / 4.9"

Ceiling Rose Height: 2 cm / 0.8"

INDUSTVILLE