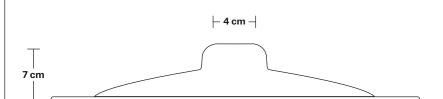

Wall mount screws not included.

Holders available: Brass, Pewter and Copper.

Shade Diameter: 38 cm / 15"

Shade Height (no holder): 7 cm / 2.8"

Holder Diameter: 6 cm / 2.5"

Holder Height: 18 cm / 7.1"

Ceiling Rose Diameter: 12 cm / 4.9"