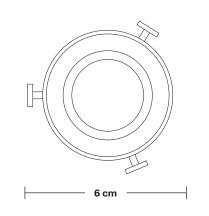

Wall mount screws not included.

Holders available: Brass, Pewter and Copper.

Shade Diameter: 38 cm / 15"

Shade Height (no holder): 7 cm / 2.8"

Holder Diameter: 6 cm / 2.5"

Holder Height: 18 cm / 7.1"

Ceiling Rose Diameter: 12 cm / 4.9"