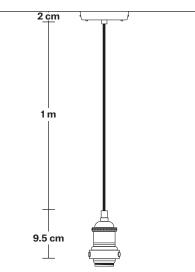

Holders available: Brass, Pewter and Copper.

Flex: 1m Black Round Fabric Flex.

Ceiling rose: Pewter.

Shade Diameter: 20 cm / 8"

Shade Height: 10 cm / 4"

Holder Diameter: 6 cm / 2.5"

Holder Height: 11 cm / 4.3"

Ceiling Rose Diameter: 12 cm / 4.9"

Ceiling Rose Height: 2 cm / 0.8"

INDUSTVILLE

Ceiling rose: Pewter.

Bulb Holder Diameter: 6 cm / 2.5"

Bulb Holder Height: 11 cm / 4.3"

Ceiling Rose height: 12 cm / 4.9"

Full Drop: 113 cm / 44.5"

INDUSTVILLE