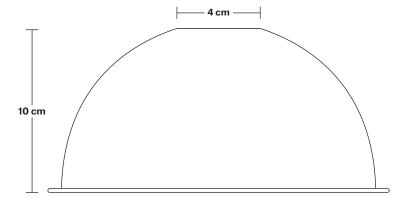

Holders available: Brass, Pewter and Copper.

Flex: 1m Black Round Fabric Flex.

Ceiling rose: Pewter.

Shade Diameter: 20 cm / 8"

Shade Height: 10 cm / 4"

Holder Diameter: 6 cm / 2.5"

Holder Height: 11 cm / 4.3"

# Dome - 8 Inch - Shade Only

Product Code: D8-SO

H: 10 cm x W: 20 cm x D: 20 cm

| SPECIFICATIONS                                                                                                                               | INFORMATION                                                       | DIMENSIONS                                           |
|----------------------------------------------------------------------------------------------------------------------------------------------|-------------------------------------------------------------------|------------------------------------------------------|
| Ve meet all UK and EU lighting and after regulations.                                                                                        | Finishes: Brass, Pewter, Copper, Copper & Pewter, Brass & Pewter. | Shade Diameter: 20 cm / 8"  Shade Height: 10 cm / 4" |
| safety regulations.                                                                                                                          |                                                                   |                                                      |
| Our products are hand finished to ensure an<br>authentic vintage look and therefore the may<br>vary slightly from those shown in the images. | Ready to be installed, installation required.                     |                                                      |
|                                                                                                                                              | Wall mount screws not included.                                   |                                                      |
| ulb required: Standard screw (E27) fitting, nax 40W.                                                                                         |                                                                   | _                                                    |
| Shade weight: 0.4 kg                                                                                                                         | _                                                                 |                                                      |