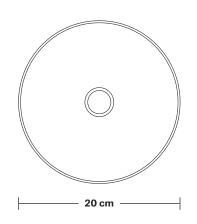

# Dome - 8 Inch - Shade Only

Product Code: D8-SO

H: 10 cm x W: 20 cm x D: 20 cm

| SPECIFICATIONS                                                                                                                               | INFORMATION                                                       | DIMENSIONS                                           |
|----------------------------------------------------------------------------------------------------------------------------------------------|-------------------------------------------------------------------|------------------------------------------------------|
| Ve meet all UK and EU lighting and after regulations.                                                                                        | Finishes: Brass, Pewter, Copper, Copper & Pewter, Brass & Pewter. | Shade Diameter: 20 cm / 8"  Shade Height: 10 cm / 4" |
| safety regulations.                                                                                                                          |                                                                   |                                                      |
| Our products are hand finished to ensure an<br>authentic vintage look and therefore the may<br>vary slightly from those shown in the images. | Ready to be installed, installation required.                     |                                                      |
|                                                                                                                                              | Wall mount screws not included.                                   |                                                      |
| ulb required: Standard screw (E27) fitting, nax 40W.                                                                                         |                                                                   | _                                                    |
| Shade weight: 0.4 kg                                                                                                                         | _                                                                 |                                                      |