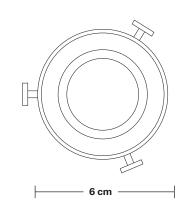

Flex: 2m Black Twisted Fabric Flex.

Plug: UK AC power plug BS1362

Shade Diameter: 20 cm / 8"

Shade Height: 10 cm / 4"

Holder Diameter: 6 cm / 2.5"

Holder Height: 11 cm / 4.3"

INDUSTVILLE