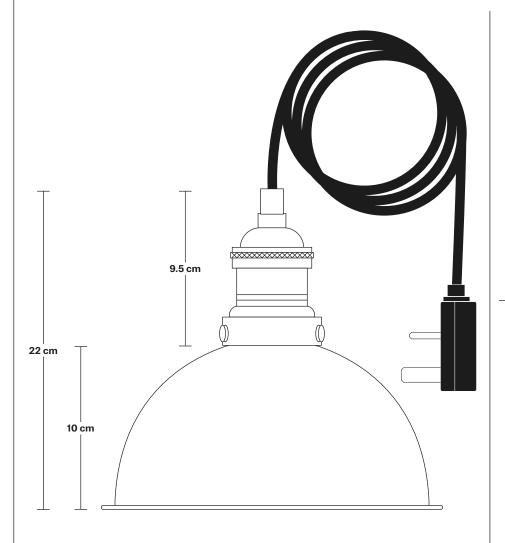

# Brooklyn Dome Pendant - 8 Inch - With Plug

Product Code: BR-DP8-FLWP

H: 22 cm x W: 20 cm x D: 20 cm

#### SPECIFICATIONS INFORMATION DIMENSIONS

We meet all UK and EU lighting and safety regulations.

Our products are hand finished to ensure an authentic vintage look and therefore the may vary slightly from those shown in the images.

**Bulb required:** Standard screw (E27) fitting, max 40W.

Shade weight: 0.4 kg | Holder weight: 0.4 kg

Maximum weight: 0.8kg

Finishes: Brass.

Ready to be installed, installation required.

Holders available: Brass, Pewter.

Flex: 2m Black Twisted Fabric Flex.

Plug: UK AC power plug BS1362

Shade Diameter: 20 cm / 8"

Shade Height: 10 cm / 4"

Holder Diameter: 6 cm / 2.5"

Holder Height: 11 cm / 4.3"

INDUSTVILLE