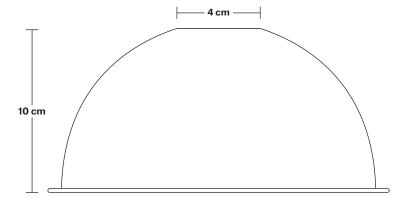

Flex: 2m Black Twisted Fabric Flex.

Plug: UK AC power plug BS1362

Shade Diameter: 20 cm / 8"

Shade Height: 10 cm / 4"

Holder Diameter: 6 cm / 2.5"

Holder Height: 11 cm / 4.3"

INDUSTVILLE

### Dome - 8 Inch - Shade Only

Product Code: D8-SO

H: 10 cm x W: 20 cm x D: 20 cm

| SPECIFICATIONS                                                                                                                         | INFORMATION                                                       | DIMENSIONS                                           |
|----------------------------------------------------------------------------------------------------------------------------------------|-------------------------------------------------------------------|------------------------------------------------------|
| Ve meet all UK and EU lighting and after regulations.                                                                                  | Finishes: Brass, Pewter, Copper, Copper & Pewter, Brass & Pewter. | Shade Diameter: 20 cm / 8"  Shade Height: 10 cm / 4" |
| safety regulations.                                                                                                                    |                                                                   |                                                      |
| Our products are hand finished to ensure an authentic vintage look and therefore the may vary slightly from those shown in the images. | Ready to be installed, installation required.                     | _                                                    |
|                                                                                                                                        | Wall mount screws not included.                                   |                                                      |
| ulb required: Standard screw (E27) fitting, nax 40W.                                                                                   |                                                                   | _                                                    |
| Shade weight: 0.4 kg                                                                                                                   | _                                                                 |                                                      |