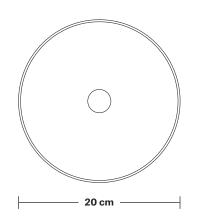

### Dome - 8 Inch - Shade Only

Product Code: D8-SO

H: 10 cm x W: 20 cm x D: 20 cm

| SPECIFICATIONS                                                                                                                         | INFORMATION                                                       | DIMENSIONS                                           |
|----------------------------------------------------------------------------------------------------------------------------------------|-------------------------------------------------------------------|------------------------------------------------------|
| Ve meet all UK and EU lighting and after regulations.                                                                                  | Finishes: Brass, Pewter, Copper, Copper & Pewter, Brass & Pewter. | Shade Diameter: 20 cm / 8"  Shade Height: 10 cm / 4" |
| safety regulations.                                                                                                                    |                                                                   |                                                      |
| Our products are hand finished to ensure an authentic vintage look and therefore the may vary slightly from those shown in the images. | Ready to be installed, installation required.                     | _                                                    |
|                                                                                                                                        | Wall mount screws not included.                                   |                                                      |
| ulb required: Standard screw (E27) fitting, nax 40W.                                                                                   |                                                                   | _                                                    |
| Shade weight: 0.4 kg                                                                                                                   | _                                                                 |                                                      |