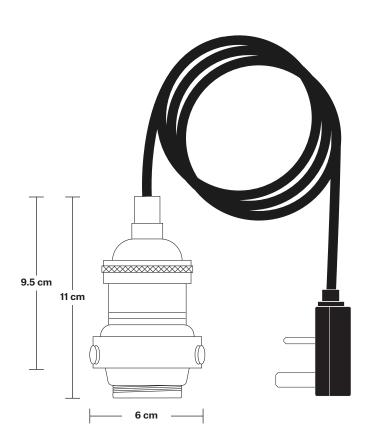

## Brooklyn Cord Set ES E27 Bulb Holder -Fabric Flex With Plug

Product Code: BR-CS-FLWP

H: 210 cm x W: 6 cm x D: 6 cm

| SPECIFICATIONS                                                                                                                         | INFORMATION                           | DIMENSIONS                       |
|----------------------------------------------------------------------------------------------------------------------------------------|---------------------------------------|----------------------------------|
| We meet all UK and EU lighting and                                                                                                     | Finishes: Brass, Pewter, Copper.      | Bulb Holder Diameter: 6 cm / 2.5 |
| safety regulations.                                                                                                                    | - Flex: 2m Black Twisted Fabric Flex. | Bulb Holder Height: 11 cm / 4.3" |
| Our products are hand finished to ensure an authentic vintage look and therefore the may vary slightly from those shown in the images. | Plug: UK AC power plug BS1362         | _                                |
| Bulb required: Standard screw (E27) fitting, nax 40W.                                                                                  | -                                     |                                  |
| Weight: 0.4 kg                                                                                                                         | _                                     |                                  |