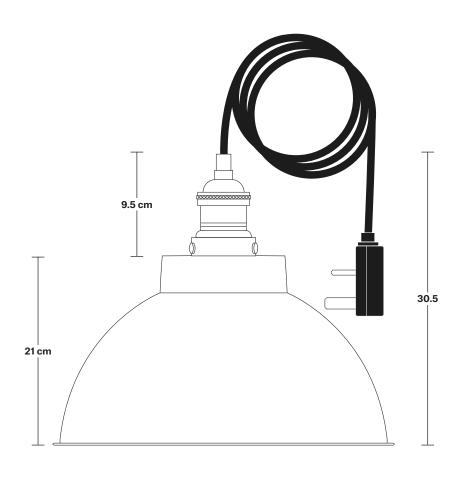

### Brooklyn Dome Pendant -13 Inch - With Plug

Product Code: BR-DP13-FLWP

H: 30.5 cm x W: 33 cm x D: 33 cm

Shade weight: 1.1kg

Maximum weight: 1.5kg

Holder weight: 0.4kg

#### **SPECIFICATIONS INFORMATION DIMENSIONS** We meet all UK and EU lighting and Finishes: Copper & Pewter. Shade Diameter: 33 cm / 13" safety regulations. Holders available: Pewter, Copper, Shade Height (no holder): 21 cm / 8.3" Our products are hand finished to ensure an authentic vintage look and therefore the may Flex: 2m Black Twisted Fabric Flex. Holder Diameter: 6 cm / 2.5" vary slightly from those shown in the images. Plug: UK AC power plug BS1362 Holder Height: 11 cm / 4.3" Bulb required: Standard screw (E27) fitting, max 40W.