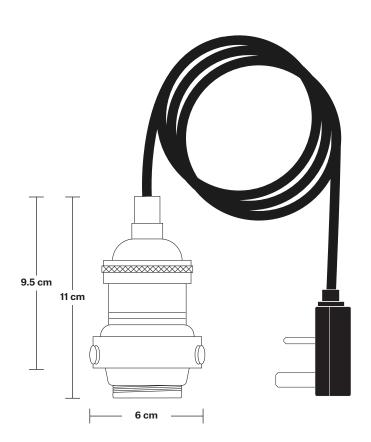

#### **SPECIFICATIONS INFORMATION DIMENSIONS** We meet all UK and EU lighting and Finishes: Copper & Pewter. Shade Diameter: 33 cm / 13" safety regulations. Holders available: Pewter, Copper, Shade Height (no holder): 21 cm / 8.3" Our products are hand finished to ensure an authentic vintage look and therefore the may Flex: 2m Black Twisted Fabric Flex. Holder Diameter: 6 cm / 2.5" vary slightly from those shown in the images. Plug: UK AC power plug BS1362 Holder Height: 11 cm / 4.3" Bulb required: Standard screw (E27) fitting, max 40W.

### Brooklyn Cord Set ES E27 Bulb Holder -Fabric Flex With Plug

Product Code: BR-CS-FLWP

H: 210 cm x W: 6 cm x D: 6 cm

| SPECIFICATIONS                                                                                                                         | INFORMATION                           | DIMENSIONS                        |
|----------------------------------------------------------------------------------------------------------------------------------------|---------------------------------------|-----------------------------------|
| We meet all UK and EU lighting and                                                                                                     | Finishes: Brass, Pewter, Copper.      | Bulb Holder Diameter: 6 cm / 2.5" |
| safety regulations.                                                                                                                    | - Flex: 2m Black Twisted Fabric Flex. | Bulb Holder Height: 11 cm / 4.3"  |
| Our products are hand finished to ensure an authentic vintage look and therefore the may vary slightly from those shown in the images. | Plug: UK AC power plug BS1362         | _                                 |
| Bulb required: Standard screw (E27) fitting, nax 40W.                                                                                  | -                                     |                                   |
| Weight: 0.4 kg                                                                                                                         | _                                     |                                   |