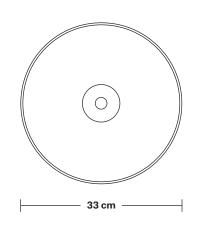

#### **SPECIFICATIONS INFORMATION DIMENSIONS** We meet all UK and EU lighting and Finishes: Copper & Pewter. Shade Diameter: 33 cm / 13" safety regulations. Holders available: Pewter, Copper, Shade Height (no holder): 21 cm / 8.3" Our products are hand finished to ensure an authentic vintage look and therefore the may Flex: 2m Black Twisted Fabric Flex. Holder Diameter: 6 cm / 2.5" vary slightly from those shown in the images. Plug: UK AC power plug BS1362 Holder Height: 11 cm / 4.3" Bulb required: Standard screw (E27) fitting, max 40W.

## Dome - 13 Inch - Shade Only

Product Code: D13-SO

H: 21 cm x W: 33 cm x D: 33 cm

| SPECIFICATIONS                                                                     | INFORMATION                                                                     | DIMENSIONS                            |
|------------------------------------------------------------------------------------|---------------------------------------------------------------------------------|---------------------------------------|
| We meet all UK and EU lighting and safety regulations.                             | Finishes: Brass, Pewter, Light Pewter, Copper, Copper & Pewter, Brass & Pewter. | Shade Diameter: 33 cm / 13"           |
| Our products are hand finished to ensure an                                        | Ready to be installed, installation required.                                   | Shade Height (no holder): 21 cm / 8.3 |
| nentic vintage look and therefore the may slightly from those shown in the images. | Wall mount screws not included.                                                 | -                                     |
| Bulb required: Standard screw (E27) fitting, max 40W.                              |                                                                                 |                                       |
| Shade weight: 1.1kg                                                                | _                                                                               |                                       |