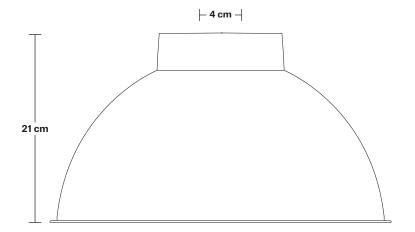

#### **SPECIFICATIONS INFORMATION DIMENSIONS** We meet all UK and EU lighting and Finishes: Copper & Pewter. Shade Diameter: 33 cm / 13" safety regulations. Holders available: Pewter, Copper, Shade Height (no holder): 21 cm / 8.3" Our products are hand finished to ensure an authentic vintage look and therefore the may Flex: 2m Black Twisted Fabric Flex. Holder Diameter: 6 cm / 2.5" vary slightly from those shown in the images. Plug: UK AC power plug BS1362 Holder Height: 11 cm / 4.3" Bulb required: Standard screw (E27) fitting, max 40W.