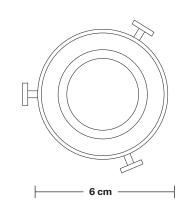

#### **SPECIFICATIONS INFORMATION DIMENSIONS** We meet all UK and EU lighting and Finishes: Copper & Pewter. Shade Diameter: 33 cm / 13" safety regulations. Holders available: Pewter, Copper, Shade Height (no holder): 21 cm / 8.3" Our products are hand finished to ensure an authentic vintage look and therefore the may Flex: 2m Black Twisted Fabric Flex. Holder Diameter: 6 cm / 2.5" vary slightly from those shown in the images. Plug: UK AC power plug BS1362 Holder Height: 11 cm / 4.3" Bulb required: Standard screw (E27) fitting, max 40W.