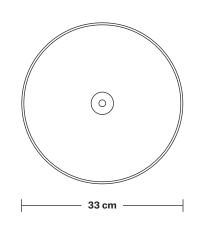

### Brooklyn Dome Pendant -13 Inch - With Plug

Product Code: BR-DP13-FLWP

H: 30.5 cm x W: 33 cm x D: 33 cm

Shade weight: 1.1kg

Maximum weight: 1.5kg

Holder weight: 0.4kg

#### **SPECIFICATIONS INFORMATION DIMENSIONS** We meet all UK and EU lighting and Finishes: Copper & Pewter. Shade Diameter: 33 cm / 13" safety regulations. Holders available: Pewter, Copper, Shade Height (no holder): 21 cm / 8.3" Our products are hand finished to ensure an authentic vintage look and therefore the may Flex: 2m Black Twisted Fabric Flex. Holder Diameter: 6 cm / 2.5" vary slightly from those shown in the images. Plug: UK AC power plug BS1362 Holder Height: 11 cm / 4.3" Bulb required: Standard screw (E27) fitting, max 40W.