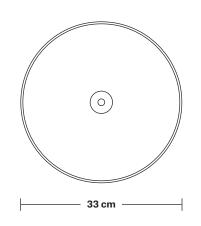

# Dome - 13 Inch - Shade Only

Product Code: D13-SO

H: 21 cm x W: 33 cm x D: 33 cm

| SPECIFICATIONS                                                                             | INFORMATION                                                                     | DIMENSIONS                            |
|--------------------------------------------------------------------------------------------|---------------------------------------------------------------------------------|---------------------------------------|
| We meet all UK and EU lighting and safety regulations.                                     | Finishes: Brass, Pewter, Light Pewter, Copper, Copper & Pewter, Brass & Pewter. | Shade Diameter: 33 cm / 13"           |
| Our products are hand finished to ensure an                                                | Ready to be installed, installation required.                                   | Shade Height (no holder): 21 cm / 8.3 |
| authentic vintage look and therefore the may vary slightly from those shown in the images. | Wall mount screws not included.                                                 | -                                     |
| <b>Bulb required:</b> Standard screw (E27) fitting, max 40W.                               |                                                                                 |                                       |
| Shade weight: 1.1kg                                                                        | _                                                                               |                                       |

### **DIMENSIONS**

Shade Diameter: 33 cm / 13"

Shade Height (no holder): 21 cm / 8.3"

Holder Diameter: 6 cm / 2.5"

Holder Height: 18 cm / 7.1"

Ceiling Rose Diameter: 12 cm / 4.9"

Ceiling Rose Height: 2 cm / 0.8"