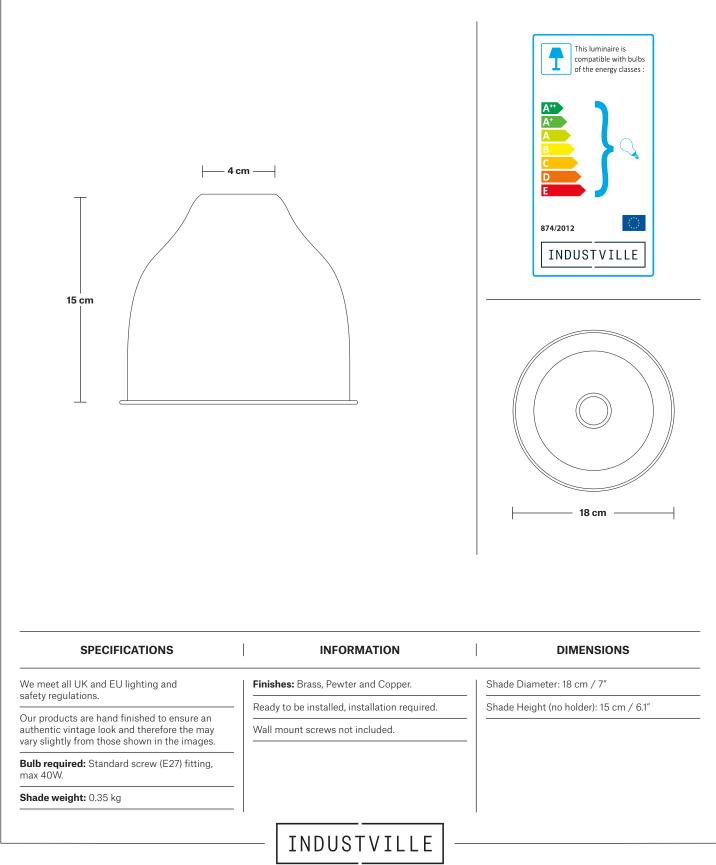

## **Cone Shade - 7 Inch - Shade Only**

Product Code: C7-SO

H: 15 cm x W: 18 cm x D: 18 cm

PRODUCT CODES