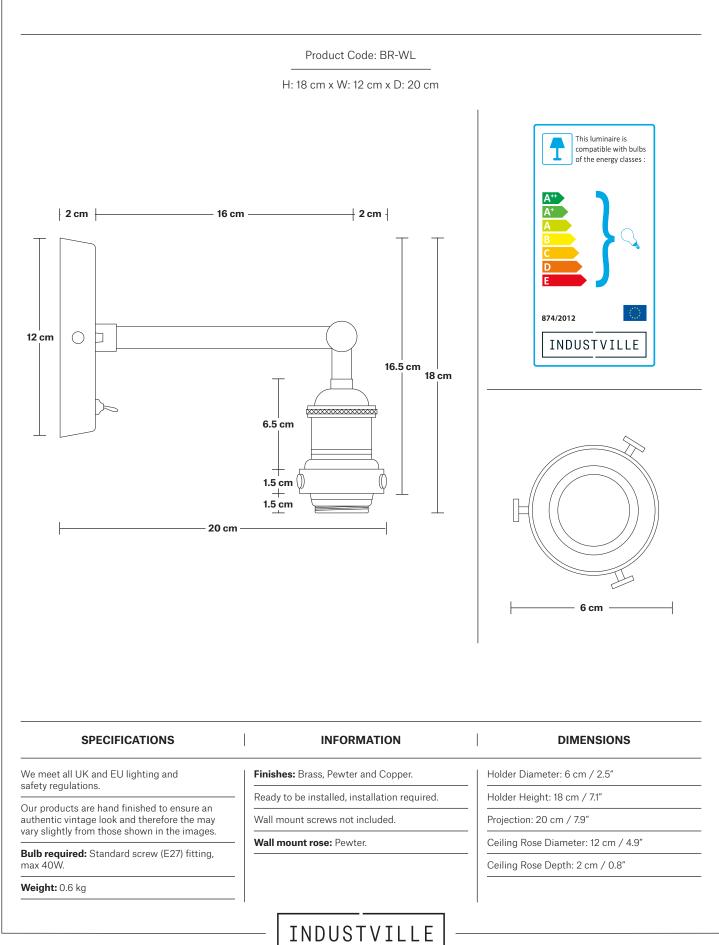

# Brooklyn Cone Wall Light - 7 Inch



# **Brooklyn Wall Light Holder**



## **Cone Shade - 7 Inch - Shade Only**

Product Code: C7-SO

H: 15 cm x W: 18 cm x D: 18 cm



PRODUCT CODES

### Cone - 7 Inch - Pewter

#### Shade Only

Cone - 7 Inch - Pewter - Shade Only

C7-P-SO

#### **Brooklyn Cone Pendant - 7 Inch - Pewters**

| Brooklyn Cone Pendant - 7 Inch - Pewter - Brass Holder  | BR-CP7-P-BH |
|---------------------------------------------------------|-------------|
| Brooklyn Cone Pendant - 7 Inch - Pewter - Pewter Holder | BR-CP7-P-PH |
| Brooklyn Cone Pendant - 7 Inch - Pewter - Copper Holder | BR-CP7-P-CH |

#### Brooklyn Cone Flush Mount - 7 Inch - Pewter

| Brooklyn Cone Flush Mount - 7 Inch - Pewter - Brass Holder  | BR-CFM7-P-BH |
|-------------------------------------------------------------|--------------|
| Brooklyn Cone Flush Mount - 7 Inch - P