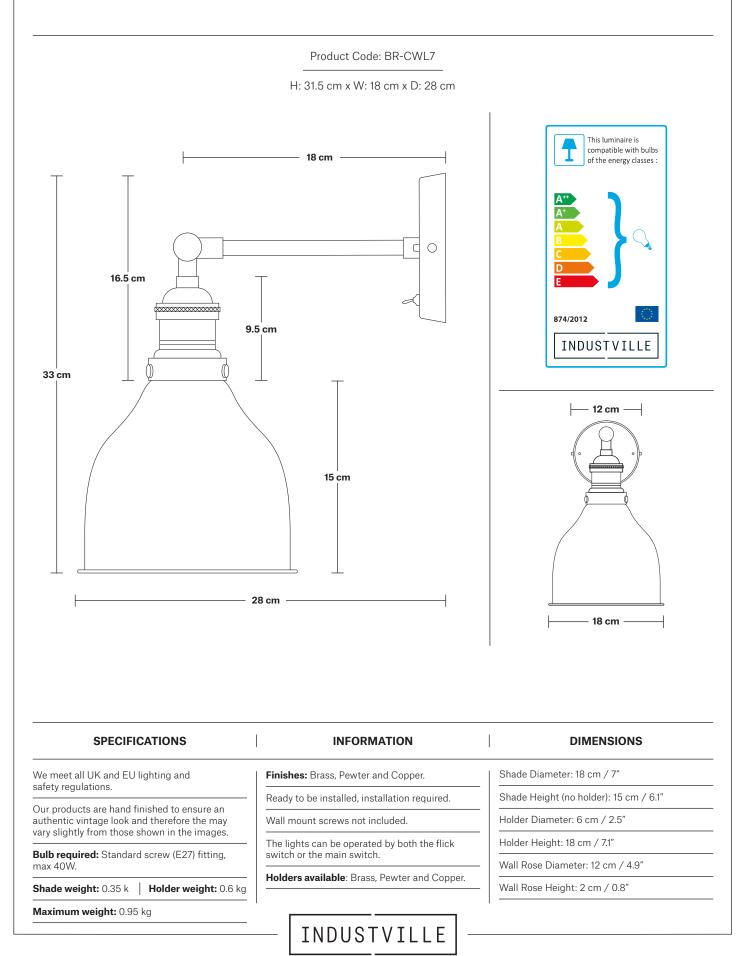

# Brooklyn Cone Wall Light - 7 Inch

#### Brooklyn Cone Wall Light - 7 Inch - Pewter

| Brooklyn Cone Wall Light - 7 Inch - Pewter - Brass Holder  | BR-CWL7-P-BH |
|------------------------------------------------------------|--------------|
| Brooklyn Cone Wall Light - 7 Inch - Pewter - Pewter Holder | BR-CWL7-P-PH |
| Brooklyn Cone Wall Light - 7 Inch - Pewter - Copper Holder | BR-CWL7-P-CH |