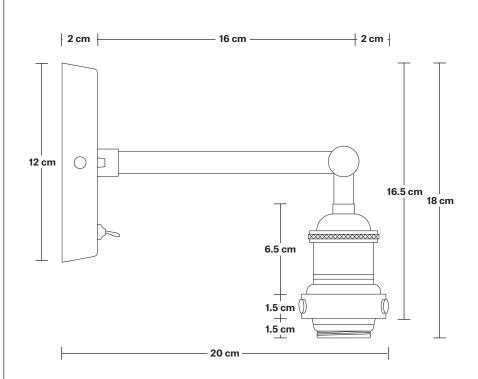

### Brooklyn Wall Light Holder

Product Code: BR-WL

H: 18 cm x W: 12 cm x D: 20 cm

### SPECIFICATIONS INFORMATION DIMENSIONS

We meet all UK and EU lighting and safety regulations.

Our products are hand finished to ensure an authentic vintage look and therefore the may vary slightly from those shown in the images.

**Bulb required:** Standard screw (E27) fitting, max 40W.

Weight: 0.6 kg

Finishes: Brass, Pewter and Copper.

Ready to be installed, installation required.

Wall mount screws not included.

Wall mount rose: Pewter.

Holder Diameter: 6 cm / 2.5"

Holder Height: 18 cm / 7.1"

Projection: 20 cm / 7.9"

Ceiling Rose Diameter: 12 cm / 4.9"

Ceiling Rose Depth: 2 cm / 0.8"

INDUSTVILLE