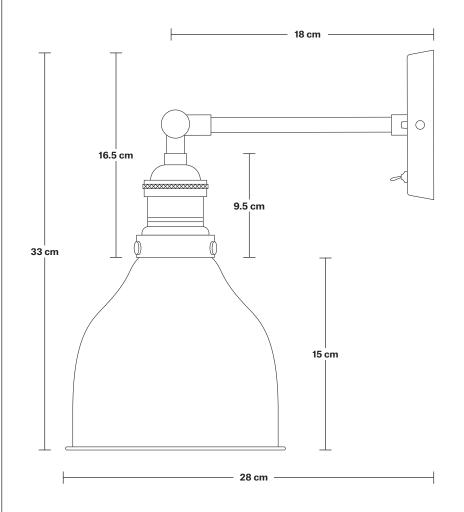

## Brooklyn Cone Wall Light - 7 Inch

Product Code: BR-CWL7

H: 31.5 cm x W: 18 cm x D: 28 cm

#### SPECIFICATIONS

Finishes

**DIMENSIONS** 

We meet all UK and EU lighting and safety regulations.

Our products are hand finished to ensure an authentic vintage look and therefore the may vary slightly from those shown in the images.

**Bulb required:** Standard screw (E27) fitting, max 40W.

Shade weight: 0.35 k | Holder weight: 0.6 kg

Maximum weight: 0.95 kg

Finishes: Brass, Pewter and Copper.

Ready to be installed, installation required.

**INFORMATION** 

Wall mount screws not included.

The lights can be operated by both the flick switch or the main switch.

Holders available: Brass, Pewter and Copper.

Shade Diameter: 18 cm / 7"

Shade Height (no holder): 15 cm / 6.1"

Holder Diameter: 6 cm / 2.5"

Holder Height: 18 cm / 7.1"

Wall Rose Diameter: 12 cm / 4.9"

Wall Rose Height: 2 cm / 0.8"

INDUSTVILLE