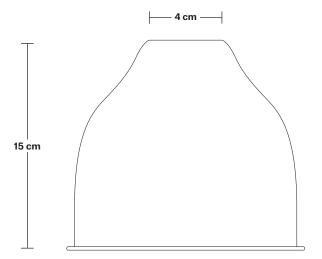

**INFORMATION** 

Wall mount screws not included.

The lights can be operated by both the flick switch or the main switch.

Holders available: Brass, Pewter and Copper.

Shade Diameter: 18 cm / 7"

Shade Height (no holder): 15 cm / 6.1"

# Cone Shade - 7 Inch - Shade Only

Product Code: C7-SO

H: 15 cm x W: 18 cm x D: 18 cm

| SPECIFICATIONS                                                                                                                         | INFORMATION                                   | DIMENSIONS                            |
|----------------------------------------------------------------------------------------------------------------------------------------|-----------------------------------------------|---------------------------------------|
| We meet all UK and EU lighting and safety regulations.                                                                                 | Finishes: Brass, Pewter and Copper.           | Shade Diameter: 18 cm / 7"            |
|                                                                                                                                        | Ready to be installed, installation required. | Shade Height (no holder): 15 cm / 6.1 |
| Our products are hand finished to ensure an authentic vintage look and therefore the may vary slightly from those shown in the images. | Wall mount screws not included.               | _                                     |
| <b>Bulb required:</b> Standard screw (E27) fitting, max 40W.                                                                           | _                                             |                                       |
| Shade weight: 0.35 kg                                                                                                                  | _                                             |                                       |