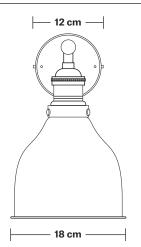

# Cone Shade - 7 Inch - Shade Only

Product Code: C7-SO

H: 15 cm x W: 18 cm x D: 18 cm

| SPECIFICATIONS                                                                                                                         | INFORMATION                                   | DIMENSIONS                            |
|----------------------------------------------------------------------------------------------------------------------------------------|-----------------------------------------------|---------------------------------------|
| We meet all UK and EU lighting and safety regulations.                                                                                 | Finishes: Brass, Pewter and Copper.           | Shade Diameter: 18 cm / 7"            |
|                                                                                                                                        | Ready to be installed, installation required. | Shade Height (no holder): 15 cm / 6.1 |
| Our products are hand finished to ensure an authentic vintage look and therefore the may vary slightly from those shown in the images. | Wall mount screws not included.               | _                                     |
| <b>Bulb required:</b> Standard screw (E27) fitting, max 40W.                                                                           | _                                             |                                       |
| Shade weight: 0.35 kg                                                                                                                  | _                                             |                                       |

INDUSTVILLE