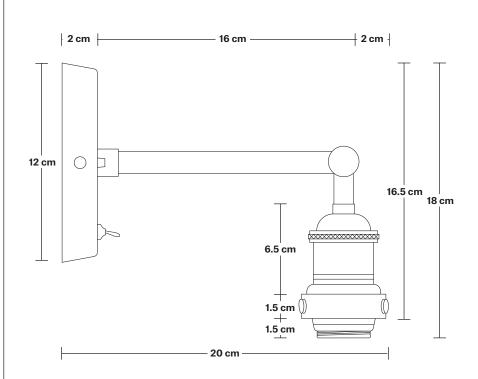

# Brooklyn Wall Light Holder

Product Code: BR-WL

H: 18 cm x W: 12 cm x D: 20 cm

Holder Diameter: 6 cm / 2.5"

Holder Height: 18 cm / 7.1"

Projection: 20 cm / 7.9"

Ceiling Rose Diameter: 12 cm / 4.9"

Ceiling Rose Depth: 2 cm / 0.8"

INDUSTVILLE