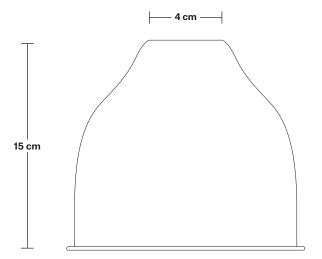

**INFORMATION** 

Wall mount screws not included.

The lights can be operated by both the flick switch or the main switch.

Holders available: Brass, Pewter and Copper.

Shade Diameter: 18 cm / 7"

Shade Height (no holder): 15 cm / 6.1"