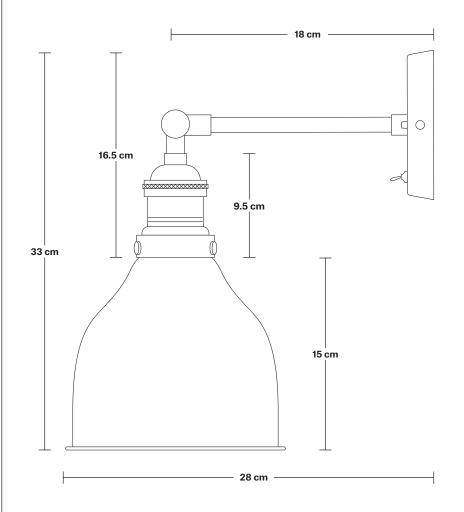

# Brooklyn Cone Wall Light - 7 Inch

Product Code: BR-CWL7

H: 31.5 cm x W: 18 cm x D: 28 cm

**INFORMATION** 

Wall mount screws not included.

The lights can be operated by both the flick switch or the main switch.

Holders available: Brass, Pewter and Copper.

Shade Diameter: 18 cm / 7"

Shade Height (no holder): 15 cm / 6.1"

Holder Diameter: 6 cm / 2.5"

Holder Height: 18 cm / 7.1"

Wall Rose Diameter: 12 cm / 4.9"

Wall Rose Height: 2 cm / 0.8"

INDUSTVILLE