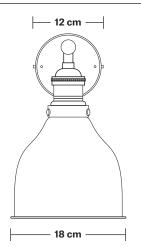

# Cone Shade - 7 Inch - Shade Only

Product Code: C7-SO

H: 15 cm x W: 18 cm x D: 18 cm

| SPECIFICATIONS                                                                                                                         | INFORMATION                                   | DIMENSIONS                            |
|----------------------------------------------------------------------------------------------------------------------------------------|-----------------------------------------------|---------------------------------------|
| We meet all UK and EU lighting and                                                                                                     | Finishes: Brass, Pewter and Copper.           | Shade Diameter: 18 cm / 7"            |
| safety regulations.                                                                                                                    | Ready to be installed, installation required. | Shade Height (no holder): 15 cm / 6.1 |
| Our products are hand finished to ensure an authentic vintage look and therefore the may vary slightly from those shown in the images. | Wall mount screws not included.               | _                                     |
| <b>Bulb required:</b> Standard screw (E27) fitting, max 40W.                                                                           | _                                             |                                       |
| Shade weight: 0.35 kg                                                                                                                  | _                                             |                                       |

Holder Diameter: 6 cm / 2.5"

Holder Height: 18 cm / 7.1"

Wall Rose Diameter: 12 cm / 4.9"

Wall Rose Height: 2 cm / 0.8"

INDUSTVILLE