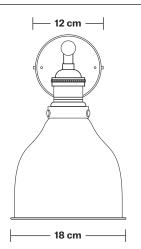

## Cone Shade - 7 Inch - Shade Only

Product Code: C7-SO

H: 15 cm x W: 18 cm x D: 18 cm

| SPECIFICATIONS                                                                                                                         | INFORMATION                                   | DIMENSIONS                            |
|----------------------------------------------------------------------------------------------------------------------------------------|-----------------------------------------------|---------------------------------------|
| We meet all UK and EU lighting and                                                                                                     | Finishes: Brass, Pewter and Copper.           | Shade Diameter: 18 cm / 7"            |
| safety regulations.<br>————————————————————————————————————                                                                            | Ready to be installed, installation required. | Shade Height (no holder): 15 cm / 6.1 |
| Our products are hand finished to ensure an authentic vintage look and therefore the may vary slightly from those shown in the images. | Wall mount screws not included.               | _                                     |
| <b>Bulb required:</b> Standard screw (E27) fitting, max 40W.                                                                           | _                                             |                                       |
| Shade weight: 0.35 kg                                                                                                                  | _                                             |                                       |

INDUSTVILLE