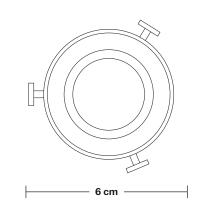

Holders available: Brass, Pewter.

Flex: 1.5m Black Twisted Fabric Flex.

Plug: UK AC power plug BS1362

Shade Diameter: 18 cm / 7"

Shade Height (no holder): 15 cm / 6.1"

Holder Diameter: 6 cm / 2.5"

Holder Height: 18 cm / 7.1"

**INFORMATION** 

Wall rose: Pewter.

Flex: 1.5m Black Twisted Fabric Flex.

Plug: UK AC power plug BS1362

Holder Diameter: 6 cm / 2.5"

Holder Height: 18 cm / 7.1"

Projection: 20 cm / 7.9"

Wall Rose Diameter: 12 cm / 4.9"