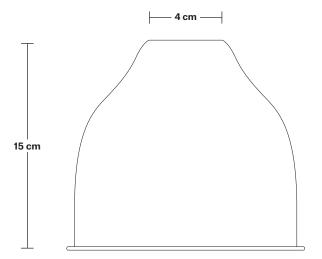

Holders available: Brass, Pewter.

Flex: 1.5m Black Twisted Fabric Flex.

Plug: UK AC power plug BS1362

Shade Diameter: 18 cm / 7"

Shade Height (no holder): 15 cm / 6.1"

Holder Diameter: 6 cm / 2.5"

Holder Height: 18 cm / 7.1"

## Cone Shade - 7 Inch - Shade Only

Product Code: C7-SO

H: 15 cm x W: 18 cm x D: 18 cm

| SPECIFICATIONS                                                                                                                         | INFORMATION                                   | DIMENSIONS                            |
|----------------------------------------------------------------------------------------------------------------------------------------|-----------------------------------------------|---------------------------------------|
| We meet all UK and EU lighting and                                                                                                     | Finishes: Brass, Pewter and Copper.           | Shade Diameter: 18 cm / 7"            |
| safety regulations.<br>————————————————————————————————————                                                                            | Ready to be installed, installation required. | Shade Height (no holder): 15 cm / 6.1 |
| Our products are hand finished to ensure an authentic vintage look and therefore the may vary slightly from those shown in the images. | Wall mount screws not included.               | _                                     |
| <b>Bulb required:</b> Standard screw (E27) fitting, max 40W.                                                                           | _                                             |                                       |
| Shade weight: 0.35 kg                                                                                                                  | _                                             |                                       |