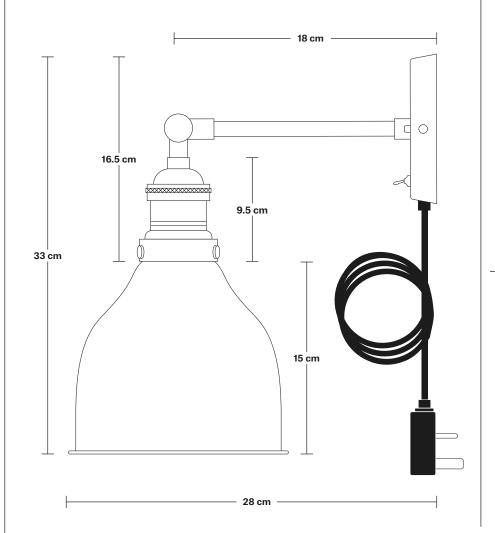

# Brooklyn Cone Wall Light - 7 Inch - With Plug

Product Code: BR-CWL7-FLWP

H: 31.5 cm x W: 18 cm x D: 28 cm

### SPECIFICATIONS INFORMATION DIMENSIONS

We meet all UK and EU lighting and safety regulations.

Our products are hand finished to ensure an authentic vintage look and therefore the may vary slightly from those shown in the images.

**Bulb required:** Standard screw (E27) fitting, max 40W.

Shade weight: 0.35 kg | Holder weight: 0.7 kg

Maximum weight: 1.05 kg

Finishes: Brass.

The lights can be operated by both the flick switch or the main switch.

Holders available: Brass, Pewter.

Flex: 1.5m Black Twisted Fabric Flex.

Plug: UK AC power plug BS1362

Shade Diameter: 18 cm / 7"

Shade Height (no holder): 15 cm / 6.1"

Holder Diameter: 6 cm / 2.5"

Holder Height: 18 cm / 7.1"

Wall Rose Diameter: 12 cm / 4.9"

Wall Rose Height: 2 cm / 0.8"

INDUSTVILLE