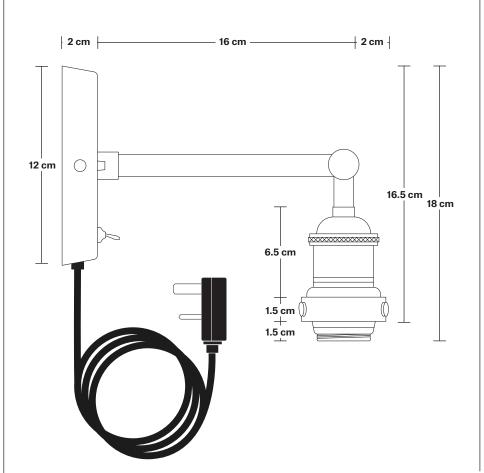

### Brooklyn Wall Holder With Plug

Product Code: BR-WL-FLWP

H: 18 cm x W: 12 cm x D: 20 cm

#### **SPECIFICATIONS**

#### **DIMENSIONS**

We meet all UK and EU lighting and safety regulations.

Our products are hand finished to ensure an authentic vintage look and therefore the may vary slightly from those shown in the images.

Bulb required: Standard screw (E27) fitting, max 40W.

Weight: 0.7 kg

Finishes: Brass, Pewter, Copper.

Wall mount screws not included.

The lights can be operated by both the flick switch or the main switch.

**INFORMATION** 

Wall rose: Pewter.

Flex: 1.5m Black Twisted Fabric Flex.

Plug: UK AC power plug BS1362

Holder Diameter: 6 cm / 2.5"

Holder Height: 18 cm / 7.1"

Projection: 20 cm / 7.9"

Wall Rose Diameter: 12 cm / 4.9"

Wall Rose Depth: 2 cm / 0.8"

INDUSTVILLE