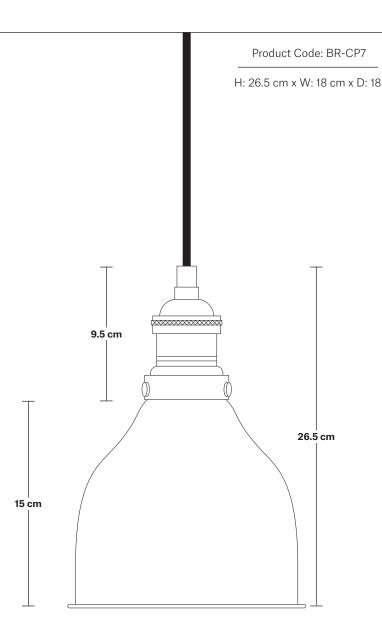

### **DIMENSIONS**

We meet all UK and EU lighting and safety regulations.

Our products are hand finished to ensure an authentic vintage look and therefore the may vary slightly from those shown in the images.

**Bulb required:** Standard screw (E27) fitting, max 40W.

Shade weight: 0.35 kg | Holder weight: 0.5 kg

Maximum weight: 0.85 kg

Finishes: Brass, Pewter and Copper.

Ready to be installed, installation required.

Wall mount screws not included.

Holders available: Brass, Pewter and Copper.

Flex: 1m Black Round Fabric Flex.

Ceiling rose: Pewter.

Shade Diameter: 18 cm / 7"

Shade Height (no holder): 15 cm / 6.1"

Holder Diameter: 6 cm / 2.5"

Holder Height: 11 cm / 4.3"

Ceiling Rose Diameter: 12 cm / 4.9"

Ceiling Rose Height: 2 cm / 0.8"

INDUSTVILLE