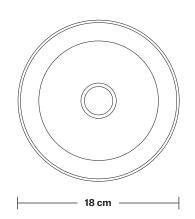

Wall mount screws not included.

Holders available: Brass, Pewter and Copper.

Flex: 1m Black Round Fabric Flex.

Ceiling rose: Pewter.

Shade Diameter: 18 cm / 7"

Shade Height (no holder): 15 cm / 6.1"

Holder Diameter: 6 cm / 2.5"

# Cone Shade - 7 Inch - Shade Only

Product Code: C7-SO

H: 15 cm x W: 18 cm x D: 18 cm

| SPECIFICATIONS                                                                                                                         | INFORMATION                                   | DIMENSIONS                            |
|----------------------------------------------------------------------------------------------------------------------------------------|-----------------------------------------------|---------------------------------------|
| We meet all UK and EU lighting and safety regulations.                                                                                 | Finishes: Brass, Pewter and Copper.           | Shade Diameter: 18 cm / 7"            |
|                                                                                                                                        | Ready to be installed, installation required. | Shade Height (no holder): 15 cm / 6.1 |
| Our products are hand finished to ensure an authentic vintage look and therefore the may vary slightly from those shown in the images. | Wall mount screws not included.               | _                                     |
| <b>Bulb required:</b> Standard screw (E27) fitting, max 40W.                                                                           | _                                             |                                       |
| Shade weight: 0.35 kg                                                                                                                  | _                                             |                                       |