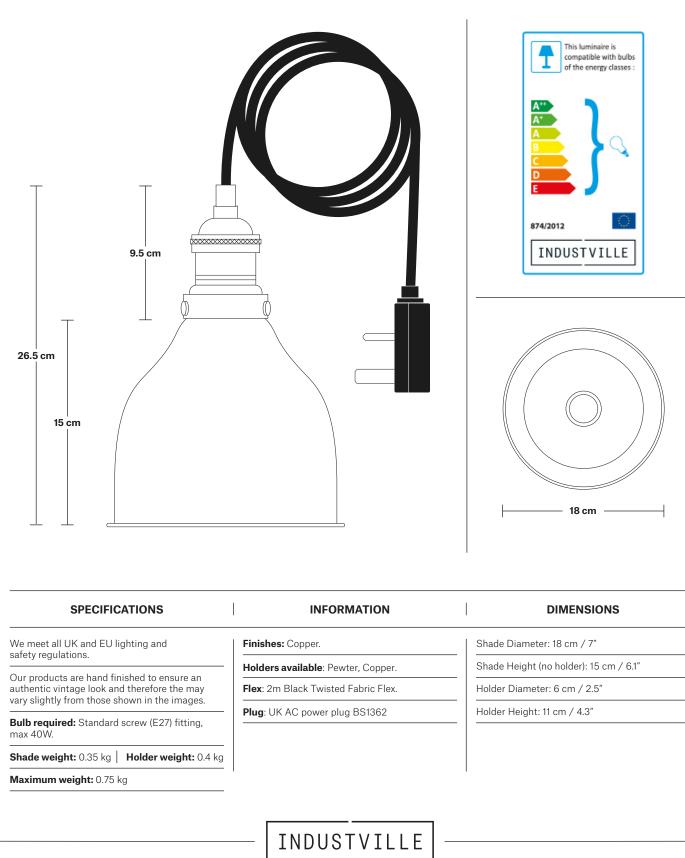

# Brooklyn Cone Pendant -7 Inch - With Plug

Product Code: BR-CP7-FLWP

H: 26.5 cm x W: 18 cm x D: 18

BROOKLYN

### Brooklyn Cone Pendant -7 Inch - Copper - With Plug

#### Brooklyn Cone Pendant - 7 Inch - Copper

Brooklyn Cone Pendant - 7 Inch - Copper - Pewter Holder With Plug

Brooklyn Cone Pendant - 7 Inch - Copper - Copper Holder With Plug

C7-C-SO

BR-CP7-C-PH-FLWP BR-CP7-C-CH-FLWP