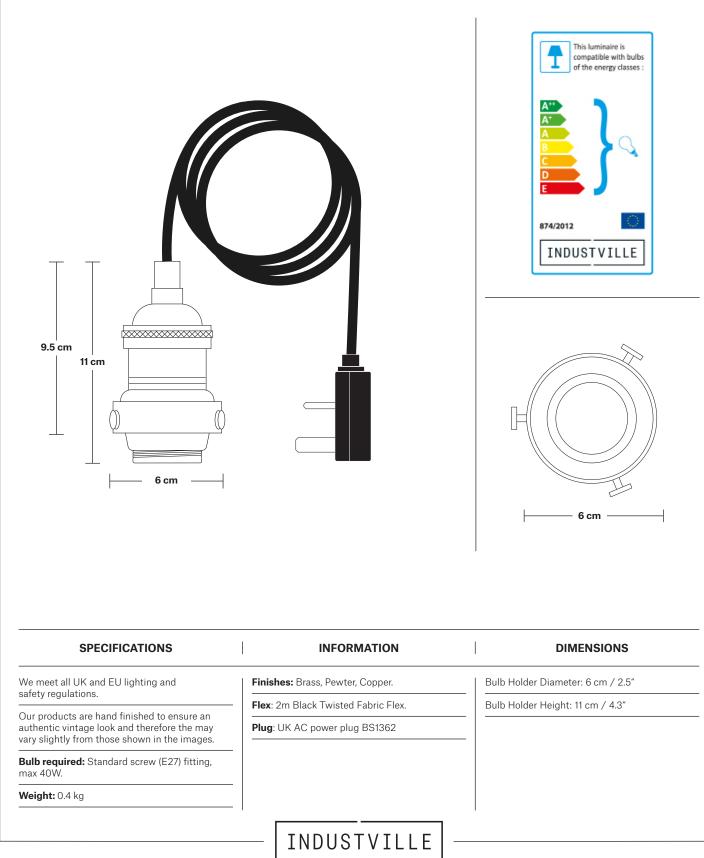

# Brooklyn Cord Set ES E27 Bulb Holder -Fabric Flex With Plug

Product Code: BR-CS-FLWP

H: 210 cm x W: 6 cm x D: 6 cm