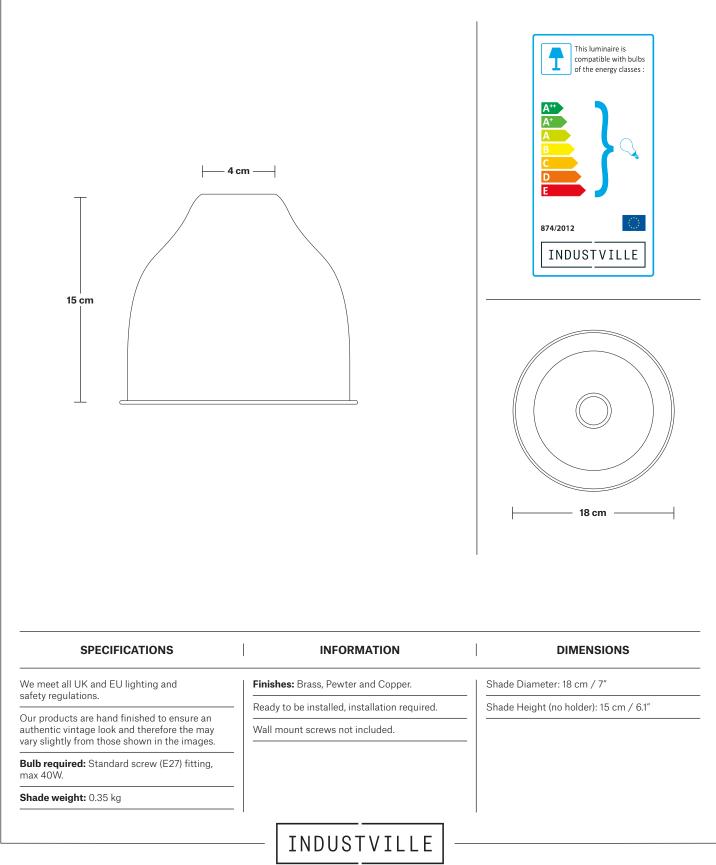

## **Cone Shade - 7 Inch - Shade Only**

Product Code: C7-SO

H: 15 cm x W: 18 cm x D: 18 cm

PRODUCT CODES

#### Shade Only

Cone - 7 Inch - Copper - Shade Only