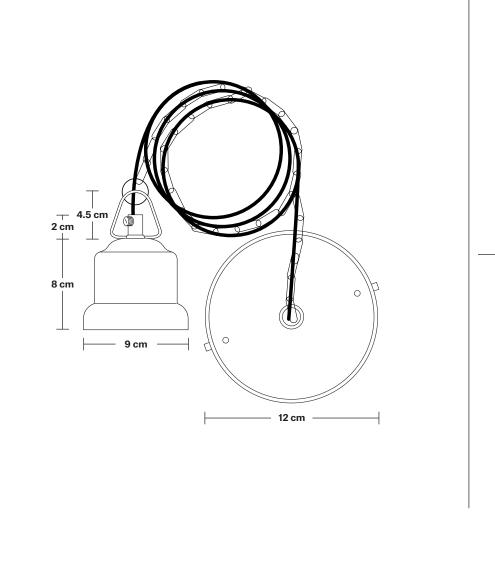

# **Brooklyn Cord Set ES E27 Bulb Holder**

Product Code: BR-CS

H: 113 cm x W: 12 cm x D: 12 cm

INDUSTVILLE

**SPECIFICATIONS** 

Bulb required: Standard screw (E27) fitting, max 40W.

Weight: 0.5 kg

### INFORMATION

Finishes: Pewter and Light Pewter.

Ready to be installed, installation required.

Wall mount screws not included.

Flex: 1m Black Round Plastic Flex and 1m Chain.

Ceiling rose: Pewter.

Bulb Holder Height: 10 cm / 3.9"