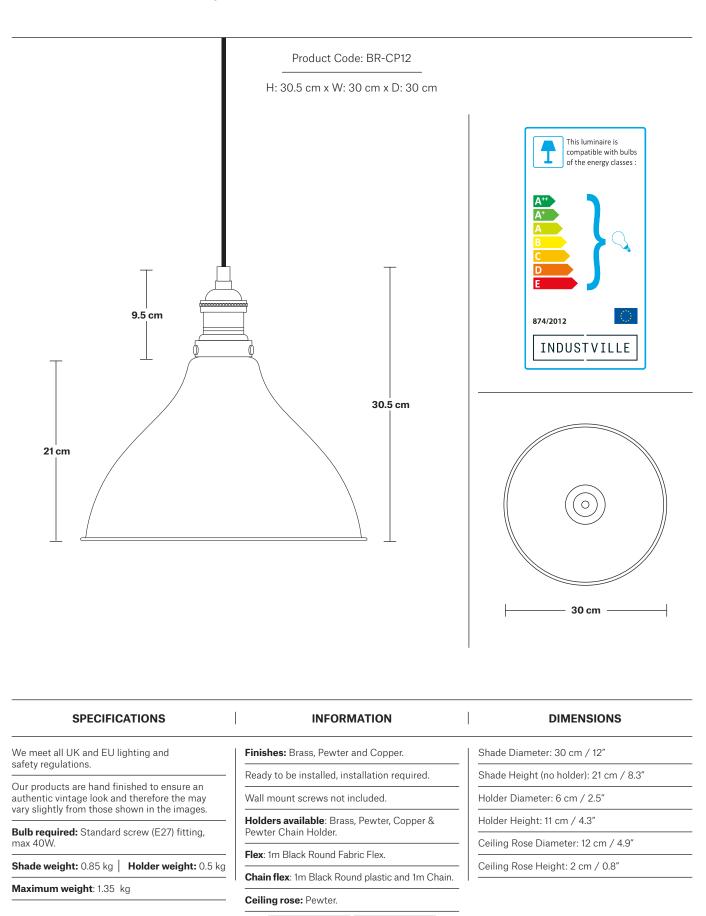

### **Brooklyn Cone Pendant - 12 Inch**

# Cone - 12 Inch - Shade Only

Product Code: C12-SO

H: 21 cm x W: 30 cm x D: 30 cm

PRODUCT CODES