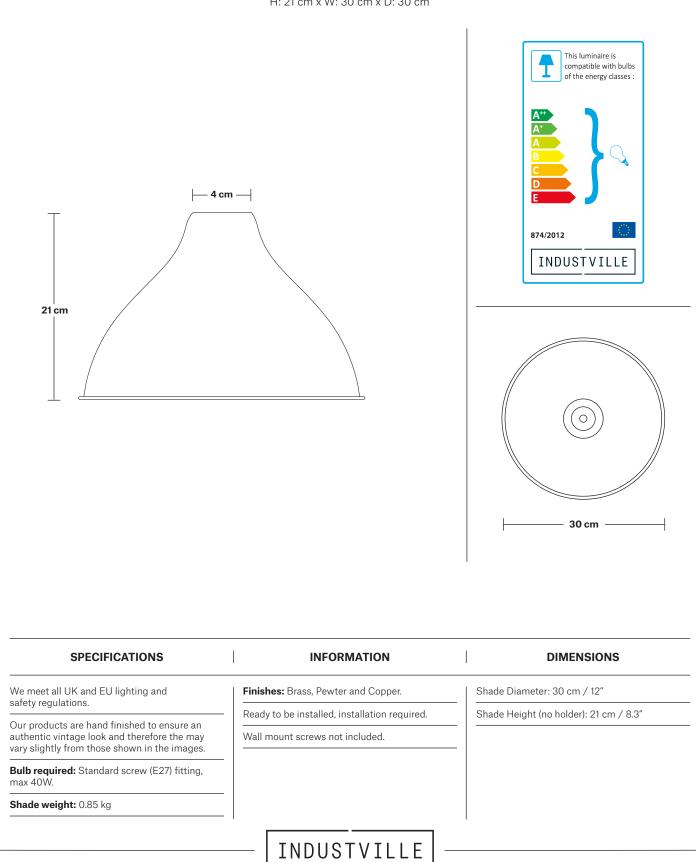

# Cone - 12 Inch - Shade Only

Product Code: C12-SO

H: 21 cm x W: 30 cm x D: 30 cm

PRODUCT CODES

**SPECIFICATIONS** 

Bulb required: Standard screw (E27) fitting, max 40W.

Weight: 0.5 kg

### INFORMATION

Finishes: Pewter and Light Pewter.

Ready to be installed, installation required.

Wall mount screws not included.

Flex: 1m Black Round Plastic Flex and 1m Chain.

Ceiling rose: Pewter.

Bulb Holder Height: 10 cm / 3.9"

Ceiling Rose Diameter: 12 cm / 4.7"

Ceiling Rose Height: 2.5 cm / 1"

Full Drop: 115 cm / 45.3"