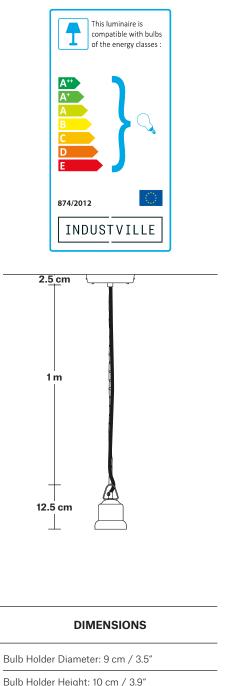

# **Brooklyn Chain Cord Set ES E27 Bulb Holder**

Product Code: BR-CS

H: 115 cm x W: 12 cm x D: 12 cm

We meet all UK and EU lighting and safety regulations.

Our products are hand finished to ensure an authentic vintage look and therefore the may vary slightly from those shown in the images.

### INFORMATION

Finishes: Pewter and Light Pewter.

Ready to be installed, installation required.

Wall mount screws not included.

Flex: 1m Black Round Plastic Flex and 1m Chain.

Ceiling rose: Pewter.

Bulb Holder Height: 10 cm / 3.9"

Ceiling Rose Diameter: 12 cm / 4.7"

Ceiling Rose Height: 2.5 cm / 1"

Full Drop: 115 cm / 45.3"