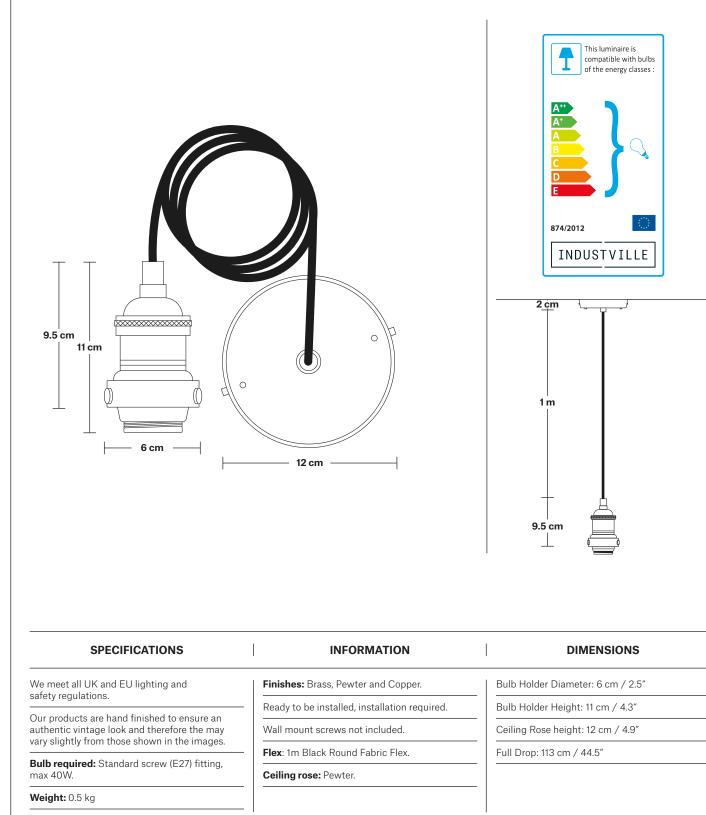

# **Brooklyn Chain Cord Set ES E27 Bulb Holder**

Product Code: BR-CS

H: 115 cm x W: 12 cm x D: 12 cm

We meet all UK and EU lighting and safety regulations.

Our products are hand finished to ensure an authentic vintage look and therefore the may vary slightly from those shown in the images.

**SPECIFICATIONS** 

Bulb required: Standard screw (E27) fitting, max 40W.

Weight: 0.5 kg

### INFORMATION

Finishes: Pewter and Light Pewter.

Ready to be installed, installation required.

Wall mount screws not included.

Flex: 1m Black Round Plastic Flex and 1m Chain.

Ceiling rose: Pewter.

Bulb Holder Height: 10 cm / 3.9"

Ceiling Rose Diameter: 12 cm / 4.7"

Ceiling Rose Height: 2.5 cm / 1"

Full Drop: 115 cm / 45.3"