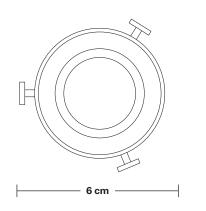

#### **DIMENSIONS**

Shade Diameter: 14 cm / 5.5"

Shade Height (no holder): 22 cm / 8.6"

Holder Diamter: 6 cm / 2.4"

Holder Height: 16.5 cm / 7.1"

Rose Diameter: 12 cm / 4.7"

Rose Height: 2 cm / 0.8"

INDUSTVILLE

Holder Diameter: 6 cm / 2.5"

Holder Height: 18 cm / 7.1"

Projection: 20 cm / 7.9"

Ceiling Rose Diameter: 12 cm / 4.9"

Ceiling Rose Depth: 2 cm / 0.8"

INDUSTVILLE