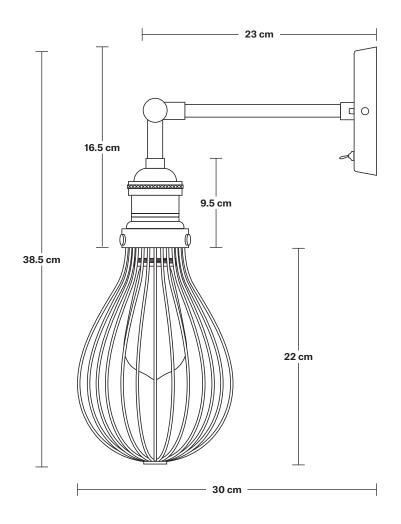

## Brooklyn Balloon Cage Wall Light - 6 Inch

Product Code: BR-BCWL6

H: 38.5 cm x W: 14 cm x D: 30 cm

#### **DIMENSIONS**

Shade Diameter: 14 cm / 5.5"

Shade Height (no holder): 22 cm / 8.6"

Holder Diamter: 6 cm / 2.4"

Holder Height: 16.5 cm / 7.1"

Rose Diameter: 12 cm / 4.7"

Rose Height: 2 cm / 0.8"

INDUSTVILLE