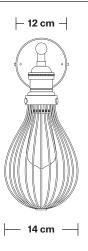

# Balloon Cage - 6 Inch - Shade Only

Product Code:BC6-SO

H: 22 cm x W: 14 cm x D: 14 cm

| INFORMATION                                   | DIMENSIONS                                                                                                   |
|-----------------------------------------------|--------------------------------------------------------------------------------------------------------------|
| Finishes: Pewter and Copper.                  | Shade Diameter: 14 cm / 5.5"                                                                                 |
| Ready to be installed, installation required. | Shade Height (no holder): 22 cm / 8.6                                                                        |
| Wall mount screws not included.               | _                                                                                                            |
| -                                             |                                                                                                              |
| _                                             |                                                                                                              |
| _  <br>                                       |                                                                                                              |
| _                                             | Finishes: Pewter and Copper.  Ready to be installed, installation required.  Wall mount screws not included. |

#### **DIMENSIONS**

Shade Diameter: 14 cm / 5.5"

Shade Height (no holder): 22 cm / 8.6"

Holder Diamter: 6 cm / 2.4"

Holder Height: 16.5 cm / 7.1"

Rose Diameter: 12 cm / 4.7"

Rose Height: 2 cm / 0.8"

INDUSTVILLE