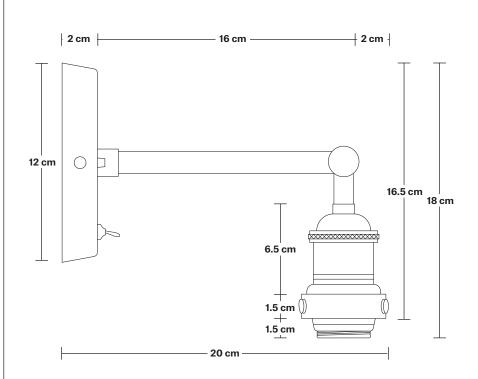

## Brooklyn Wall Light Holder

Product Code: BR-WL

H: 18 cm x W: 12 cm x D: 20 cm

Holder Diameter: 6 cm / 2.5"

Holder Height: 18 cm / 7.1"

Projection: 20 cm / 7.9"

Ceiling Rose Diameter: 12 cm / 4.9"

Ceiling Rose Depth: 2 cm / 0.8"

INDUSTVILLE