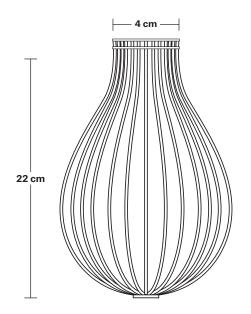

#### **DIMENSIONS**

Shade Diameter: 14 cm / 5.5"

Shade Height (no holder): 22 cm / 8.6"

Holder Diamter: 6 cm / 2.4"

Holder Height: 16.5 cm / 7.1"

Rose Diameter: 12 cm / 4.7"

Rose Height: 2 cm / 0.8"

INDUSTVILLE

# Balloon Cage - 6 Inch - Shade Only

Product Code:BC6-SO

H: 22 cm x W: 14 cm x D: 14 cm

| INFORMATION                                   | DIMENSIONS                                                                                                   |
|-----------------------------------------------|--------------------------------------------------------------------------------------------------------------|
| Finishes: Pewter and Copper.                  | Shade Diameter: 14 cm / 5.5"                                                                                 |
| Ready to be installed, installation required. | Shade Height (no holder): 22 cm / 8.6                                                                        |
| Wall mount screws not included.               | _                                                                                                            |
| -                                             |                                                                                                              |
| _                                             |                                                                                                              |
| _  <br>                                       |                                                                                                              |
| _                                             | Finishes: Pewter and Copper.  Ready to be installed, installation required.  Wall mount screws not included. |