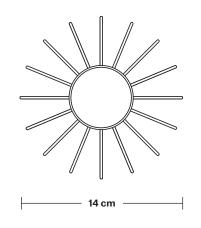

#### **DIMENSIONS**

Shade Diameter: 14 cm / 5.5"

Shade Height (no holder): 22 cm / 8.6"

Holder Diamter: 6 cm / 2.4"

Holder Height: 16.5 cm / 7.1"

Rose Diameter: 12 cm / 4.7"

Rose Height: 2 cm / 0.8"

INDUSTVILLE