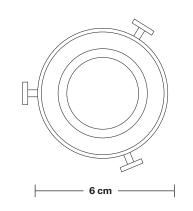

Holders available: Brass, Pewter, Copper.

Flex: 2m Black Twisted Fabric Flex.

Plug: UK AC power plug BS1362

Shade Diameter: 14 cm / 5.5"

Shade Height (no holder): 22 cm / 8.6"

Holder Diameter: 6 cm / 2.5"

Holder Height: 11 cm / 4.3"