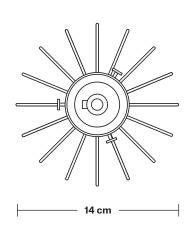

# Balloon Cage - 6 Inch - Shade Only

Product Code:BC6-SO

H: 22 cm x W: 14 cm x D: 14 cm

| We meet all UK and EU lighting and safety regulations.  Our products are hand finished to ensure an authentic vintage look and therefore the may vary slightly from those shown in the images.  Bulb required: Standard screw (E27) fitting, max 40W.  Finishes: Pewter and Copper.  Ready to be installed, installation required.  Wall mount screws not included.  Shade Diameter: 14 cm / 5.5"  Shade Height (no holder): 22 cm | SPECIFICATIONS                               | INFORMATION                                               | DIMENSIONS                            |
|------------------------------------------------------------------------------------------------------------------------------------------------------------------------------------------------------------------------------------------------------------------------------------------------------------------------------------------------------------------------------------------------------------------------------------|----------------------------------------------|-----------------------------------------------------------|---------------------------------------|
| Our products are hand finished to ensure an authentic vintage look and therefore the may vary slightly from those shown in the images.  Bulb required: Standard screw (E27) fitting,  Ready to be installed, installation required.  Wall mount screws not included.  Shade Height (no holder): 22 cm                                                                                                                              |                                              | Finishes: Pewter and Copper. Shade Diameter: 14 cm / 5.5" | Shade Diameter: 14 cm / 5.5"          |
| authentic vintage look and therefore the may vary slightly from those shown in the images.  Bulb required: Standard screw (E27) fitting,                                                                                                                                                                                                                                                                                           | safety regulations.                          | Ready to be installed, installation required.             | Shade Height (no holder): 22 cm / 8.6 |
|                                                                                                                                                                                                                                                                                                                                                                                                                                    | authentic vintage look and therefore the may | Wall mount screws not included.                           | _                                     |
|                                                                                                                                                                                                                                                                                                                                                                                                                                    | •                                            | -                                                         |                                       |
| Shade weight: 0.25 kg                                                                                                                                                                                                                                                                                                                                                                                                              | Shade weight: 0.25 kg                        | -                                                         |                                       |