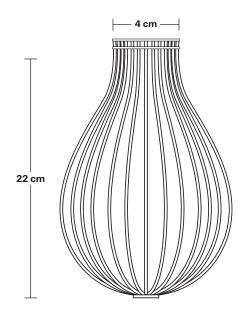

Holders available: Brass, Pewter, Copper.

Flex: 2m Black Twisted Fabric Flex.

Plug: UK AC power plug BS1362

Shade Diameter: 14 cm / 5.5"

Shade Height (no holder): 22 cm / 8.6"

Holder Diameter: 6 cm / 2.5"

Holder Height: 11 cm / 4.3"