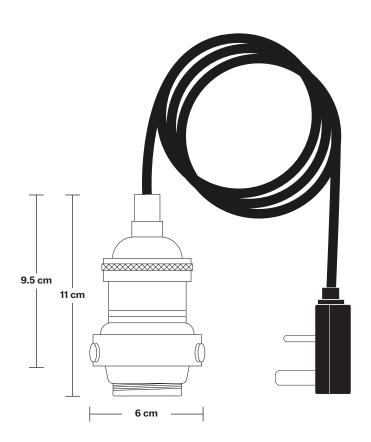

# Brooklyn Cord Set ES E27 Bulb Holder -Fabric Flex With Plug

Product Code: BR-CS-FLWP

H: 210 cm x W: 6 cm x D: 6 cm

| SPECIFICATIONS                                                                                                                         | INFORMATION                           | DIMENSIONS                        |
|----------------------------------------------------------------------------------------------------------------------------------------|---------------------------------------|-----------------------------------|
| We meet all UK and EU lighting and                                                                                                     | Finishes: Brass, Pewter, Copper.      | Bulb Holder Diameter: 6 cm / 2.5" |
| safety regulations.                                                                                                                    | - Flex: 2m Black Twisted Fabric Flex. | Bulb Holder Height: 11 cm / 4.3"  |
| Our products are hand finished to ensure an authentic vintage look and therefore the may vary slightly from those shown in the images. | Plug: UK AC power plug BS1362         | _                                 |
| <b>Bulb required:</b> Standard screw (E27) fitting, max 40W.                                                                           | -                                     |                                   |
| Weight: 0.4 kg                                                                                                                         | _                                     |                                   |