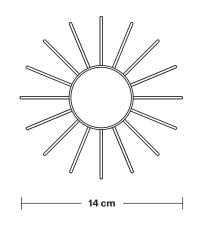

Holders available: Brass, Pewter, Copper.

Flex: 2m Black Twisted Fabric Flex.

Plug: UK AC power plug BS1362

Shade Diameter: 14 cm / 5.5"

Shade Height (no holder): 22 cm / 8.6"

Holder Diameter: 6 cm / 2.5"

Holder Height: 11 cm / 4.3"

# Balloon Cage - 6 Inch - Shade Only

Product Code:BC6-SO

H: 22 cm x W: 14 cm x D: 14 cm

| We meet all UK and EU lighting and safety regulations.  Our products are hand finished to ensure an authentic vintage look and therefore the may vary slightly from those shown in the images.  Bulb required: Standard screw (E27) fitting, max 40W.  Finishes: Pewter and Copper.  Ready to be installed, installation required.  Wall mount screws not included.  Shade Diameter: 14 cm / 5.5"  Shade Height (no holder): 22 cm | SPECIFICATIONS                               | INFORMATION                                               | DIMENSIONS                            |
|------------------------------------------------------------------------------------------------------------------------------------------------------------------------------------------------------------------------------------------------------------------------------------------------------------------------------------------------------------------------------------------------------------------------------------|----------------------------------------------|-----------------------------------------------------------|---------------------------------------|
| Our products are hand finished to ensure an authentic vintage look and therefore the may vary slightly from those shown in the images.  Bulb required: Standard screw (E27) fitting,  Ready to be installed, installation required.  Wall mount screws not included.  Shade Height (no holder): 22 cm                                                                                                                              |                                              | Finishes: Pewter and Copper. Shade Diameter: 14 cm / 5.5" | Shade Diameter: 14 cm / 5.5"          |
| authentic vintage look and therefore the may vary slightly from those shown in the images.  Bulb required: Standard screw (E27) fitting,                                                                                                                                                                                                                                                                                           | safety regulations.                          | Ready to be installed, installation required.             | Shade Height (no holder): 22 cm / 8.6 |
|                                                                                                                                                                                                                                                                                                                                                                                                                                    | authentic vintage look and therefore the may | Wall mount screws not included.                           | _                                     |
|                                                                                                                                                                                                                                                                                                                                                                                                                                    | •                                            | -                                                         |                                       |
| Shade weight: 0.25 kg                                                                                                                                                                                                                                                                                                                                                                                                              | Shade weight: 0.25 kg                        | -                                                         |                                       |