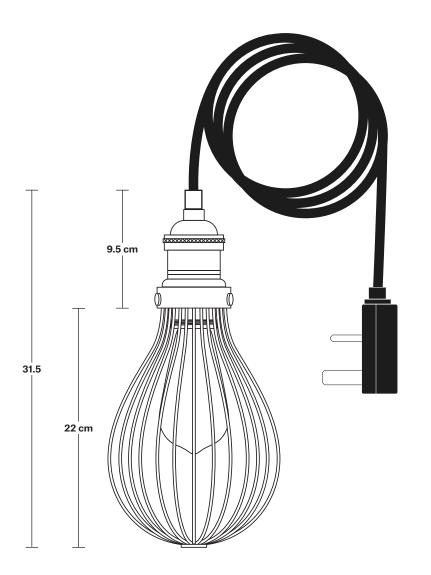

# Brooklyn Balloon Cage Pendant - 6 Inch - With Plug

Product Code:BR-BCP6-FLWP

H: 31.5 cm x W: 14 cm x D: 14 cm

Holders available: Brass, Pewter, Copper.

Flex: 2m Black Twisted Fabric Flex.

Plug: UK AC power plug BS1362

Shade Diameter: 14 cm / 5.5"

Shade Height (no holder): 22 cm / 8.6"

Holder Diameter: 6 cm / 2.5"

Holder Height: 11 cm / 4.3"