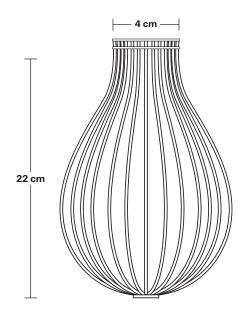

Holders available: Brass, Pewter and Copper.

Ceiling rose: Pewter.

Holder mount: Pewter.

**DIMENSIONS** 

Shade Diameter: 14 cm / 5.5"

Shade Height (no holder): 22 cm / 8.6"

Holder Diameter: 6 cm / 2.5"

Holder Height: 18 cm / 7.1"

# Balloon Cage - 6 Inch - Shade Only

Product Code:BC6-SO

H: 22 cm x W: 14 cm x D: 14 cm

| We meet all UK and EU lighting and safety regulations.  Our products are hand finished to ensure an authentic vintage look and therefore the may vary slightly from those shown in the images.  Bulb required: Standard screw (E27) fitting, max 40W.  Finishes: Pewter and Copper.  Ready to be installed, installation required.  Wall mount screws not included.  Shade Diameter: 14 cm / 5.5"  Shade Height (no holder): 22 cm | SPECIFICATIONS                               | INFORMATION                                   | DIMENSIONS                            |  |
|------------------------------------------------------------------------------------------------------------------------------------------------------------------------------------------------------------------------------------------------------------------------------------------------------------------------------------------------------------------------------------------------------------------------------------|----------------------------------------------|-----------------------------------------------|---------------------------------------|--|
| Our products are hand finished to ensure an authentic vintage look and therefore the may vary slightly from those shown in the images.  Bulb required: Standard screw (E27) fitting,  Ready to be installed, installation required.  Wall mount screws not included.  Shade Height (no holder): 22 cm                                                                                                                              |                                              | Finishes: Pewter and Copper.                  | Shade Diameter: 14 cm / 5.5"          |  |
| authentic vintage look and therefore the may vary slightly from those shown in the images.  Bulb required: Standard screw (E27) fitting,                                                                                                                                                                                                                                                                                           |                                              | Ready to be installed, installation required. | Shade Height (no holder): 22 cm / 8.6 |  |
|                                                                                                                                                                                                                                                                                                                                                                                                                                    | authentic vintage look and therefore the may | Wall mount screws not included.               | _                                     |  |
|                                                                                                                                                                                                                                                                                                                                                                                                                                    | •                                            | -                                             |                                       |  |
| Shade weight: 0.25 kg                                                                                                                                                                                                                                                                                                                                                                                                              | Shade weight: 0.25 kg                        | -                                             |                                       |  |