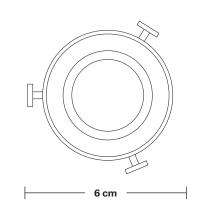

Holders available: Brass, Pewter and Copper.

Ceiling rose: Pewter.

Holder mount: Pewter.

**DIMENSIONS** 

Shade Diameter: 14 cm / 5.5"

Shade Height (no holder): 22 cm / 8.6"

Holder Diameter: 6 cm / 2.5"

Holder Height: 18 cm / 7.1"