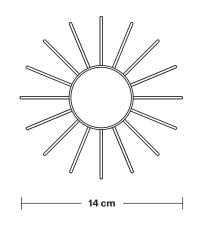

# Balloon Cage - 6 Inch - Shade Only

Product Code:BC6-SO

H: 22 cm x W: 14 cm x D: 14 cm

| We meet all UK and EU lighting and safety regulations.  Our products are hand finished to ensure an authentic vintage look and therefore the may vary slightly from those shown in the images.  Bulb required: Standard screw (E27) fitting, max 40W.  Finishes: Pewter and Copper.  Ready to be installed, installation required.  Wall mount screws not included.  Shade Diameter: 14 cm / 5.5"  Shade Height (no holder): 22 cm | SPECIFICATIONS                               | INFORMATION                                   | DIMENSIONS                            |  |
|------------------------------------------------------------------------------------------------------------------------------------------------------------------------------------------------------------------------------------------------------------------------------------------------------------------------------------------------------------------------------------------------------------------------------------|----------------------------------------------|-----------------------------------------------|---------------------------------------|--|
| Our products are hand finished to ensure an authentic vintage look and therefore the may vary slightly from those shown in the images.  Bulb required: Standard screw (E27) fitting,  Ready to be installed, installation required.  Wall mount screws not included.  Shade Height (no holder): 22 cm                                                                                                                              |                                              | Finishes: Pewter and Copper.                  | Shade Diameter: 14 cm / 5.5"          |  |
| authentic vintage look and therefore the may vary slightly from those shown in the images.  Bulb required: Standard screw (E27) fitting,                                                                                                                                                                                                                                                                                           |                                              | Ready to be installed, installation required. | Shade Height (no holder): 22 cm / 8.6 |  |
|                                                                                                                                                                                                                                                                                                                                                                                                                                    | authentic vintage look and therefore the may | Wall mount screws not included.               | _                                     |  |
|                                                                                                                                                                                                                                                                                                                                                                                                                                    | •                                            | -                                             |                                       |  |
| Shade weight: 0.25 kg                                                                                                                                                                                                                                                                                                                                                                                                              | Shade weight: 0.25 kg                        | -                                             |                                       |  |