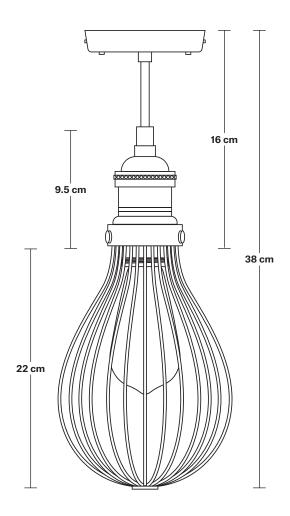

## Brooklyn Balloon Cage Flush Mount - 6 Inch

Product Code: BR-BCFM6

H: 38 cm x W: 14 cm x D: 14 cm

**Bulb required:** Standard screw (E27) fitting, max 40W.

Shade weight: 0.25 kg | Holder weight: 0.5 kg

Maximum weight: 0.75 kg

Finishes: Pewter and Copper.

Ready to be installed, installation required.

Wall mount screws not included.

Holders available: Brass, Pewter and Copper.

Ceiling rose: Pewter.

Holder mount: Pewter.

**DIMENSIONS** 

Shade Diameter: 14 cm / 5.5"

Shade Height (no holder): 22 cm / 8.6"

Holder Diameter: 6 cm / 2.5"

Holder Height: 18 cm / 7.1"

Ceiling Rose Diameter: 12 cm / 4.9"

Ceiling Rose Height: 2 cm / 0.8"

INDUSTVILLE