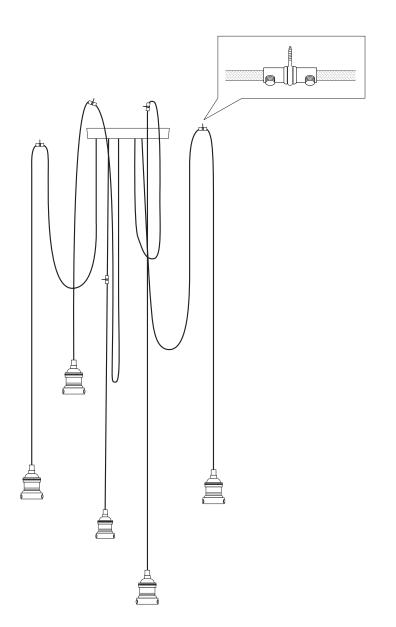

## Brooklyn 5 Wire Pendant

Product Code: BR-5WP

**Bulb required:** Standard screw (E27) fitting, max 40W.

Weight: 2.5 kg

Finishes: Brass, Pewter, Copper.

Ready to be installed, installation required.

Wall mount screws not included.

Holders available: Brass, Pewter, Copper.

Ceiling rose: Pewter.

Holder Diameter: 6 cm / 2.5"

Holder Height: 11 cm / 4.3"

Ceiling Rose Diameter: 12 cm / 4.9"

Ceiling Rose Height: 2 cm / 0.8"

INDUSTVILLE