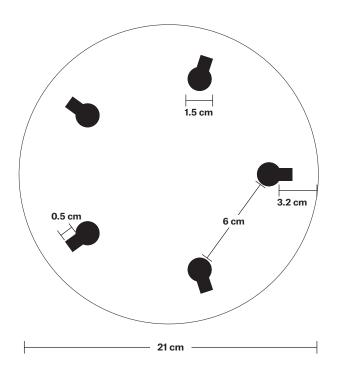

# **Brooklyn Ceiling Rose - 5 Outlet**

Product Code: BR-CR50

H: 3.7 cm x W: 21 cm x D: 21 cm

#### **SPECIFICATIONS INFORMATION DIMENSIONS** We meet all UK and EU lighting and Finishes: Pewter. Ceiling rose diameter: 21 cm / 8.2" safety regulations. Ready to be installed, installation required. Ceiling rose height: 3.7 cm / 1.5" Our products are hand finished to ensure an authentic vintage look and therefore the may Wall mount screws not included. vary slightly from those shown in the images. Bulb required: Standard screw (E27) fitting, max 40W. Weight: 0.43 kg