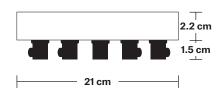

# **Brooklyn Ceiling Rose - 5 Outlet**

Product Code: BR-CR50

H: 3.7 cm x W: 21 cm x D: 21 cm

#### **SPECIFICATIONS INFORMATION DIMENSIONS** We meet all UK and EU lighting and Finishes: Pewter. Ceiling rose diameter: 21 cm / 8.2" safety regulations. Ready to be installed, installation required. Ceiling rose height: 3.7 cm / 1.5" Our products are hand finished to ensure an authentic vintage look and therefore the may Wall mount screws not included. vary slightly from those shown in the images. Bulb required: Standard screw (E27) fitting, max 40W. Weight: 0.43 kg