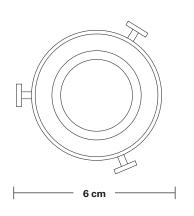

**Bulb required:** Standard screw (E27) fitting, max 40W.

Weight: 2.5 kg

Finishes: Brass, Pewter, Copper.

Ready to be installed, installation required.

Wall mount screws not included.

Holders available: Brass, Pewter, Copper.

Ceiling rose: Pewter.

Holder Diameter: 6 cm / 2.5"

Holder Height: 11 cm / 4.3"

Ceiling Rose Diameter: 12 cm / 4.9"

Ceiling Rose Height: 2 cm / 0.8"

INDUSTVILLE