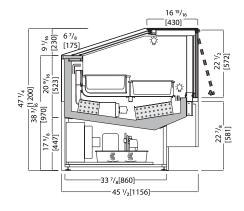

## Gelato GS Showcase

Frontal heated double-grazed glass, upward servo-assisted opening | sides in heated double-glazed glass and with mirror screen printing | laminated heated glass top | bright aluminium mirror profiles | no-spot 3000°K led lighting | operator compartment with PETG easy sliding | Tank insulated with ecological polyurethane and covered in stainless steel | ventilated refrigeration with double airflow | reverse cycle defrosting | electronic control unit and digital temperature reader flush with the worktop | worktop in polished steel | prearrangement for transparent pans dim.  $14^{3}/_{16} \times 6^{1}/_{2} \times 4^{3}/_{4} = [360 \times 165 \times 120]$ not supplied | supporting frame in galvanized steel with height adjustable stainless steel feet

-☆- Led 3.000°K

| Model<br>Code               | Dimensions<br>L x D x H<br>Inches                                                                                                                                                                          | Weight<br>Lbs          | Max Pwr.<br>Consumpion<br>W / A | Avg Operating<br>Consumption<br>KW/H | Cooling<br>Power/Expansion<br>BTU / °F | GAS<br>Type |
|-----------------------------|------------------------------------------------------------------------------------------------------------------------------------------------------------------------------------------------------------|------------------------|---------------------------------|--------------------------------------|----------------------------------------|-------------|
| ICQGS1GEL12I<br>(+PANELS)   | 45 <sup>1</sup> / <sub>4</sub> x45 <sup>1</sup> / <sub>2</sub> x47 <sup>1</sup> / <sub>4</sub> \$\infty\$ 52 <sup>3</sup> / <sub>8</sub> x52 <sup>5</sup> / <sub>8</sub> x58 <sup>11</sup> / <sub>16</sub> | 639<br><u>2</u> 98     | 1800/4,5                        | 1                                    | 2730 / -32.8                           | R452A       |
| ICQGS1GEL18I<br>(+PANELS)   | 64 <sup>15</sup> / <sub>16</sub> x45 <sup>1</sup> / <sub>2</sub> x47 <sup>1</sup> / <sub>4</sub> 72 <sup>1</sup> / <sub>16</sub> x52 <sup>5</sup> / <sub>8</sub> x58 <sup>11</sup> / <sub>16</sub>         | 794<br>408             | 2800/7,0                        | 1,3                                  | 3856 / -32.8                           | R452A       |
| ICQGS1GEL24I<br>(+PANELS)   | 84 <sup>5</sup> /8x45 <sup>1</sup> /2x47 <sup>1</sup> /4<br>\$\text{91} \ \ 3\/4x52 \ \ 5\/8x58 \ \ \ 1\/16                                                                                                | 1014<br>\$\infty\$518  | 3400/8,5                        | 1,8                                  | 4913 / -32.8                           | R452A       |
| CQGS1GEL12+12I<br>(+PANELS) | 84 <sup>5</sup> /8x45 <sup>1</sup> /2x47 <sup>1</sup> / <sub>4</sub>                                                                                                                                       | 1036<br>\$\infty\$ 518 | 3600/10,0                       | 1,9                                  | 2730+2730 / -32.8                      | 3 R452A     |