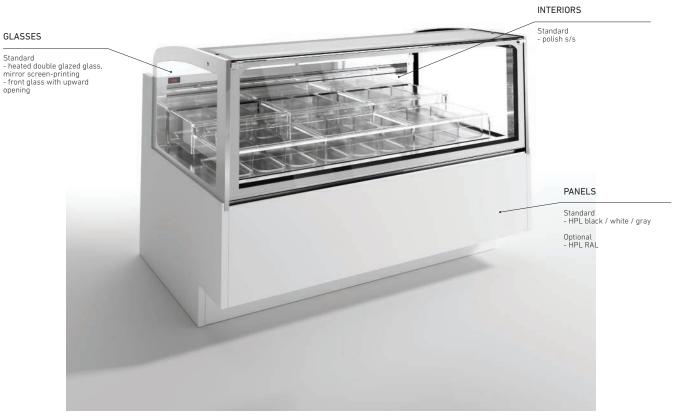

## Gelato GS Showcase

Frontal heated double-grazed glass, upward servo-assisted opening | sides in heated double-glazed glass and with mirror screen printing | laminated heated glass top | bright aluminium mirror profiles | no-spot 3000°K led lighting | operator compartment with PETG easy sliding | Tank insulated with ecological polyurethane and covered in stainless steel | ventilated refrigeration with double airflow | reverse cycle defrosting | electronic control unit and digital temperature reader flush with the worktop | worktop in polished steel | prearrangement for transparent pans dim.  $14^{3}/_{16} \times 6^{1}/_{2} \times 4^{3}/_{4} = [360 \times 165 \times 120]$ not supplied | supporting frame in galvanized steel with height adjustable stainless steel feet