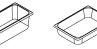

## Optionals:

GSG01 Stick ice-cream rack

CIV61T

CIV63T Transparent pan Transparent pan mm.360x165x120H mm.360x250x80H

SPV01 Plexiglass pans holder

GSG02 Perspex pan

CIV56 s/s dipper well

CIT37 Converter device from 0° to 39.2°F