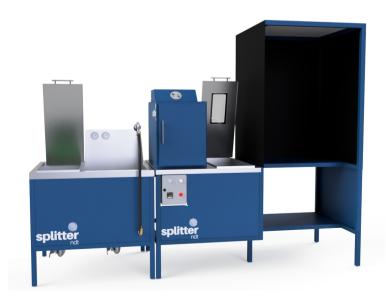

# **Highlights**

- All-in-one system
- Built in 2 (or 3) segments for ease of transport
- Separate wet end + dry end
- Available for all LPI methods
- Designed and built in Canada

### **Features**

- High quality design and construction
- Built with a powder coated steel frame and stainless steel stations
- Soft close tank lids
- Full size, walk-in inspection station
- Quick connect wash station hose
- REL Inc. UV-A light included
- Dryer and developer dust chamber. Dust chamber can be replaced by a downdraft table
- System accessories included; tank lid, water gauges, UV-A Light
- Discounted start-up kits available

Bundle with our penetrant waste-water filtration system and save

| Splitter NDT LP1 Specifications |                                                                                                                                                                                                                                                                                |                                                                                                                                                                                                                                                                                      |                                                                                                                                                                                                                                                                                                                              |
|---------------------------------|--------------------------------------------------------------------------------------------------------------------------------------------------------------------------------------------------------------------------------------------------------------------------------|--------------------------------------------------------------------------------------------------------------------------------------------------------------------------------------------------------------------------------------------------------------------------------------|------------------------------------------------------------------------------------------------------------------------------------------------------------------------------------------------------------------------------------------------------------------------------------------------------------------------------|
| Model                           | LP1A                                                                                                                                                                                                                                                                           | LP1B                                                                                                                                                                                                                                                                                 | LP1D                                                                                                                                                                                                                                                                                                                         |
| Number of Stations              | 5                                                                                                                                                                                                                                                                              | 6                                                                                                                                                                                                                                                                                    | 7                                                                                                                                                                                                                                                                                                                            |
| Stations Included               | <ul> <li>Dip Tank (with Dwell)</li> <li>Wash Station</li> <li>Dryer</li> <li>Developer Dust Chamber*</li> <li>Inspection Booth</li> </ul>                                                                                                                                      | <ul> <li>Dip Tank (with Dwell)</li> <li>Emulsifier Station</li> <li>Wash Station</li> <li>Dryer</li> <li>Developer Dust Chamber*</li> <li>Inspection Booth</li> </ul>                                                                                                                | <ul> <li>Dip Tank (with Dwell)</li> <li>Pre-Rinse Station</li> <li>Emulsifier Station</li> <li>Wash Station</li> <li>Dryer</li> <li>Developer Dust Chamber*</li> <li>Inspection Booth</li> </ul>                                                                                                                             |
| Number of Segments              | 2                                                                                                                                                                                                                                                                              | 2                                                                                                                                                                                                                                                                                    | 3                                                                                                                                                                                                                                                                                                                            |
| Total System Dimensions         | 110" x 36" x 85"                                                                                                                                                                                                                                                               | 135" x 36" x 85"                                                                                                                                                                                                                                                                     | 150" x 36" x 85"                                                                                                                                                                                                                                                                                                             |
| Dimensions of Each Station      | <ul> <li>Dip Tank: 13" x 30" x 18" (15 Gal) †</li> <li>Wash Station: 20" x 30" x 18" †</li> <li>Dryer: 13" x 24" x 18" ‡</li> <li>Developer Chamber: 13" x 30" x 18" †</li> <li>Inspection Booth: 36" x 36" x 85"</li> </ul>                                                   | <ul> <li>Dip Tank: 13" x 30" x 18" (15 Gal) †</li> <li>Emulsifier Station: 13" x 30" x 18" (15 Gal) †</li> <li>Wash Station: 20" x 30" x 18" †</li> <li>Dryer: 13" x 24" x 18" ‡</li> <li>Developer Chamber: 13" x 30" x 18" †</li> <li>Inspection Booth: 36" x 36" x 85"</li> </ul> | <ul> <li>Dip Tank: 13" x 30" x 18" (15 Gal) †</li> <li>Pre-Rine Station: 20" x 30" x 18" †</li> <li>Emulsifier Station: 13" x 30" x 18" (15 Gal) †</li> <li>Wash Station: 20" x 30" x 18" †</li> <li>Dryer:13" x 24" x 18" ‡</li> <li>Developer Chamber: 13" x 30" x 18" †</li> <li>Inspection Booth: 36"x36"x85"</li> </ul> |
| Material                        | Welded steel frame with stainless steel tanks. Powder coated finish                                                                                                                                                                                                            | Welded steel frame with stainless steel tanks. Powder coated finish                                                                                                                                                                                                                  | Welded steel frame with stainless steel tanks. Powder coated finish                                                                                                                                                                                                                                                          |
| Installation Requirements       | 120V, 6 Amp Power     Hot & Cold Water Service     Clean, Dry Compressed Air, 90 PSI                                                                                                                                                                                           | <ul><li>120V, 6 Amp Power</li><li>Hot &amp; Cold Water Service</li><li>Clean, Dry Compressed Air, 90 PSI</li></ul>                                                                                                                                                                   | 120V, 6 Amp Power     Hot & Cold Water Service     Clean, Dry Compressed Air, 90 PSI                                                                                                                                                                                                                                         |
| Features and Accessories        | 2 segments for easy transport     Solid steel construction     Stand alone inspection booth included     Built and designed in Canada     Soft closing lids included     Wash station gauges and handle included     Quick connect hose     Premium REL Inc. UV light included | 2 segments for easy transport     Solid steel construction     Stand alone inspection booth included     Built and designed in Canada     Soft closing lids included     Wash station gauges and handle included     Quick connect hose     Premium REL Inc. UV light included       | 3 segments for easy transport     Solid steel construction     Stand alone inspection booth included     Built and designed in Canada     Soft closing lids included     Wash station gauges and handle included     Quick connect hose     Premium REL Inc. UV light included                                               |