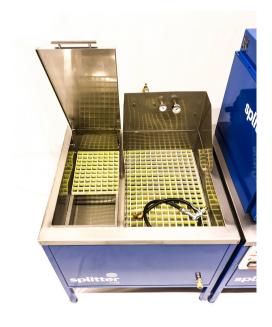

#### **Splitter NDT Waste Water Filtration**

Nano filtration solutions for significantly reducing your cost for proper disposal of your liquid penetrant waste water. Solutions capable of up to 6000 gallons (22,712 litres) per day