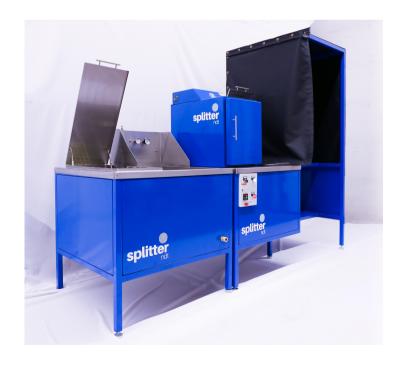

# **Highlights**

- All-in-one system
- Built in 2 (or 3) segments for ease of transport
- Separate wet end + dry end
- Available for all LPI methods
- Designed and built in Canada

### **Features**

- High quality design and construction
- Built with a powder coated steel frame and stainless steel stations
- Soft close tank lids
- Full size, walk-in inspection station
- Quick connect wash station hose
- REL Inc. UV-A light included
- Dryer and developer dust chamber. Dust chamber can be replaced by a downdraft table
- System accessories included; tank lid, water gauges, UV-A Light
- Discounted start-up kits available

Bundle with our penetrant waste-water filtration system and save

| Splitter NDT LP1 Specifications |                                                                                                                                                                                                                                                                                |                                                                                                                                                                                                                                                                                      |                                                                                                                                                                                                                                                                                                                              |
|---------------------------------|--------------------------------------------------------------------------------------------------------------------------------------------------------------------------------------------------------------------------------------------------------------------------------|--------------------------------------------------------------------------------------------------------------------------------------------------------------------------------------------------------------------------------------------------------------------------------------|------------------------------------------------------------------------------------------------------------------------------------------------------------------------------------------------------------------------------------------------------------------------------------------------------------------------------|
| Model                           | LP1A                                                                                                                                                                                                                                                                           | LP1B                                                                                                                                                                                                                                                                                 | LP1D                                                                                                                                                                                                                                                                                                                         |
| Number of Stations              | 5                                                                                                                                                                                                                                                                              | 6                                                                                                                                                                                                                                                                                    | 7                                                                                                                                                                                                                                                                                                                            |
| Stations Included               | <ul> <li>Dip Tank (with Dwell)</li> <li>Wash Station</li> <li>Dryer</li> <li>Developer Dust Chamber*</li> <li>Inspection Booth</li> </ul>                                                                                                                                      | <ul> <li>Dip Tank (with Dwell)</li> <li>Emulsifier Station</li> <li>Wash Station</li> <li>Dryer</li> <li>Developer Dust Chamber*</li> <li>Inspection Booth</li> </ul>                                                                                                                | <ul> <li>Dip Tank (with Dwell)</li> <li>Pre-Rinse Station</li> <li>Emulsifier Station</li> <li>Wash Station</li> <li>Dryer</li> <li>Developer Dust Chamber*</li> <li>Inspection Booth</li> </ul>                                                                                                                             |
| Number of Segments              | 2                                                                                                                                                                                                                                                                              | 2                                                                                                                                                                                                                                                                                    | 3                                                                                                                                                                                                                                                                                                                            |
| Total System Dimensions         | 110" x 36" x 85"                                                                                                                                                                                                                                                               | 135" x 36" x 85"                                                                                                                                                                                                                                                                     | 150" x 36" x 85"                                                                                                                                                                                                                                                                                                             |
| Dimensions of Each Station      | <ul> <li>Dip Tank: 13" x 30" x 18" (15 Gal) †</li> <li>Wash Station: 20" x 30" x 18" †</li> <li>Dryer: 13" x 24" x 18" ‡</li> <li>Developer Chamber: 13" x 30" x 18" †</li> <li>Inspection Booth: 36" x 36" x 85"</li> </ul>                                                   | <ul> <li>Dip Tank: 13" x 30" x 18" (15 Gal) †</li> <li>Emulsifier Station: 13" x 30" x 18" (15 Gal) †</li> <li>Wash Station: 20" x 30" x 18" †</li> <li>Dryer: 13" x 24" x 18" ‡</li> <li>Developer Chamber: 13" x 30" x 18" †</li> <li>Inspection Booth: 36" x 36" x 85"</li> </ul> | <ul> <li>Dip Tank: 13" x 30" x 18" (15 Gal) †</li> <li>Pre-Rine Station: 20" x 30" x 18" †</li> <li>Emulsifier Station: 13" x 30" x 18" (15 Gal) †</li> <li>Wash Station: 20" x 30" x 18" †</li> <li>Dryer:13" x 24" x 18" ‡</li> <li>Developer Chamber: 13" x 30" x 18" †</li> <li>Inspection Booth: 36"x36"x85"</li> </ul> |
| Material                        | Welded steel frame with stainless steel tanks. Powder coated finish                                                                                                                                                                                                            | Welded steel frame with stainless steel tanks. Powder coated finish                                                                                                                                                                                                                  | Welded steel frame with stainless steel tanks. Powder coated finish                                                                                                                                                                                                                                                          |
| Installation Requirements       | 120V, 6 Amp Power     Hot & Cold Water Service     Clean, Dry Compressed Air, 90 PSI                                                                                                                                                                                           | <ul><li>120V, 6 Amp Power</li><li>Hot &amp; Cold Water Service</li><li>Clean, Dry Compressed Air, 90 PSI</li></ul>                                                                                                                                                                   | 120V, 6 Amp Power     Hot & Cold Water Service     Clean, Dry Compressed Air, 90 PSI                                                                                                                                                                                                                                         |
| Features and Accessories        | 2 segments for easy transport     Solid steel construction     Stand alone inspection booth included     Built and designed in Canada     Soft closing lids included     Wash station gauges and handle included     Quick connect hose     Premium REL Inc. UV light included | 2 segments for easy transport     Solid steel construction     Stand alone inspection booth included     Built and designed in Canada     Soft closing lids included     Wash station gauges and handle included     Quick connect hose     Premium REL Inc. UV light included       | 3 segments for easy transport     Solid steel construction     Stand alone inspection booth included     Built and designed in Canada     Soft closing lids included     Wash station gauges and handle included     Quick connect hose     Premium REL Inc. UV light included                                               |