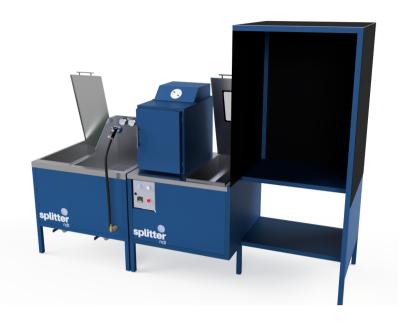

# **Highlights**

- All-in-one system
- Built in 2 (or 3) segments for ease of transport
- Separate wet end + dry end
- Available for all LPI methods
- Designed and built in Canada

### **Features**

- High quality design and construction
- Built with a powder coated steel frame and stainless steel stations
- Soft close tank lids
- Full size, walk-in inspection station
- Quick connect wash station hose
- REL Inc. UV-A light included
- Dryer and developer dust chamber. Dust chamber can be replaced by a downdraft table
- System accessories included; tank lid, water gauges, UV-A Light
- Discounted start-up kits available

Bundle with our penetrant waste-water filtration system and save

| Splitter NDT LP1 Specifications |                                                                                                                                                                                                                                                                                |                                                                                                                                                                                                                                                                                      |                                                                                                                                                                                                                                                                                                                              |
|---------------------------------|--------------------------------------------------------------------------------------------------------------------------------------------------------------------------------------------------------------------------------------------------------------------------------|--------------------------------------------------------------------------------------------------------------------------------------------------------------------------------------------------------------------------------------------------------------------------------------|------------------------------------------------------------------------------------------------------------------------------------------------------------------------------------------------------------------------------------------------------------------------------------------------------------------------------|
| Model                           | LP1A                                                                                                                                                                                                                                                                           | LP1B                                                                                                                                                                                                                                                                                 | LP1D                                                                                                                                                                                                                                                                                                                         |
| Number of Stations              | 5                                                                                                                                                                                                                                                                              | 6                                                                                                                                                                                                                                                                                    | 7                                                                                                                                                                                                                                                                                                                            |
| Stations Included               | <ul> <li>Dip Tank (with Dwell)</li> <li>Wash Station</li> <li>Dryer</li> <li>Developer Dust Chamber*</li> <li>Inspection Booth</li> </ul>                                                                                                                                      | <ul> <li>Dip Tank (with Dwell)</li> <li>Emulsifier Station</li> <li>Wash Station</li> <li>Dryer</li> <li>Developer Dust Chamber*</li> <li>Inspection Booth</li> </ul>                                                                                                                | <ul> <li>Dip Tank (with Dwell)</li> <li>Pre-Rinse Station</li> <li>Emulsifier Station</li> <li>Wash Station</li> <li>Dryer</li> <li>Developer Dust Chamber*</li> <li>Inspection Booth</li> </ul>                                                                                                                             |
| Number of Segments              | 2                                                                                                                                                                                                                                                                              | 2                                                                                                                                                                                                                                                                                    | 3                                                                                                                                                                                                                                                                                                                            |
| Total System Dimensions         | 110" x 36" x 85"                                                                                                                                                                                                                                                               | 135" x 36" x 85"                                                                                                                                                                                                                                                                     | 150" x 36" x 85"                                                                                                                                                                                                                                                                                                             |
| Dimensions of Each Station      | <ul> <li>Dip Tank: 13" x 30" x 18" (15 Gal) †</li> <li>Wash Station: 20" x 30" x 18" †</li> <li>Dryer: 13" x 24" x 18" ‡</li> <li>Developer Chamber: 13" x 30" x 18" †</li> <li>Inspection Booth: 36" x 36" x 85"</li> </ul>                                                   | <ul> <li>Dip Tank: 13" x 30" x 18" (15 Gal) †</li> <li>Emulsifier Station: 13" x 30" x 18" (15 Gal) †</li> <li>Wash Station: 20" x 30" x 18" †</li> <li>Dryer: 13" x 24" x 18" ‡</li> <li>Developer Chamber: 13" x 30" x 18" †</li> <li>Inspection Booth: 36" x 36" x 85"</li> </ul> | <ul> <li>Dip Tank: 13" x 30" x 18" (15 Gal) †</li> <li>Pre-Rine Station: 20" x 30" x 18" †</li> <li>Emulsifier Station: 13" x 30" x 18" (15 Gal) †</li> <li>Wash Station: 20" x 30" x 18" †</li> <li>Dryer:13" x 24" x 18" ‡</li> <li>Developer Chamber: 13" x 30" x 18" †</li> <li>Inspection Booth: 36"x36"x85"</li> </ul> |
| Material                        | Welded steel frame with stainless steel tanks. Powder coated finish                                                                                                                                                                                                            | Welded steel frame with stainless steel tanks. Powder coated finish                                                                                                                                                                                                                  | Welded steel frame with stainless steel tanks. Powder coated finish                                                                                                                                                                                                                                                          |
| Installation Requirements       | 120V, 6 Amp Power     Hot & Cold Water Service     Clean, Dry Compressed Air, 90 PSI                                                                                                                                                                                           | <ul><li>120V, 6 Amp Power</li><li>Hot &amp; Cold Water Service</li><li>Clean, Dry Compressed Air, 90 PSI</li></ul>                                                                                                                                                                   | 120V, 6 Amp Power     Hot & Cold Water Service     Clean, Dry Compressed Air, 90 PSI                                                                                                                                                                                                                                         |
| Features and Accessories        | 2 segments for easy transport     Solid steel construction     Stand alone inspection booth included     Built and designed in Canada     Soft closing lids included     Wash station gauges and handle included     Quick connect hose     Premium REL Inc. UV light included | 2 segments for easy transport     Solid steel construction     Stand alone inspection booth included     Built and designed in Canada     Soft closing lids included     Wash station gauges and handle included     Quick connect hose     Premium REL Inc. UV light included       | 3 segments for easy transport     Solid steel construction     Stand alone inspection booth included     Built and designed in Canada     Soft closing lids included     Wash station gauges and handle included     Quick connect hose     Premium REL Inc. UV light included                                               |