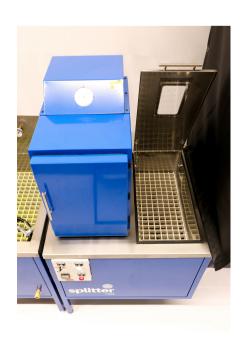

#### **Splitter NDT Waste Water Filtration**

Nano filtration solutions for significantly reducing your cost for proper disposal of your liquid penetrant waste water. Solutions capable of up to 6000 gallons (22,712 litres) per day