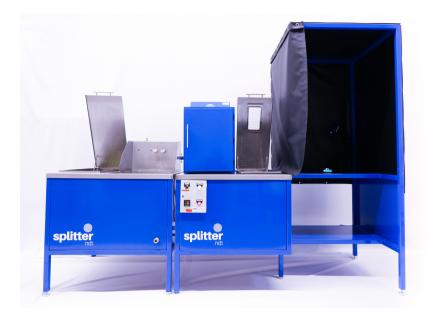

# **Highlights**

- All-in-one system
- Built in 2 (or 3) segments for ease of transport
- Separate wet end + dry end
- Available for all LPI methods
- Designed and built in Canada

### **Features**

- High quality design and construction
- Built with a powder coated steel frame and stainless steel stations
- Soft close tank lids
- Full size, walk-in inspection station
- Quick connect wash station hose
- REL Inc. UV-A light included
- Dryer and developer dust chamber. Dust chamber can be replaced by a downdraft table
- System accessories included; tank lid, water gauges, UV-A Light
- Discounted start-up kits available

Bundle with our penetrant waste-water filtration system and save

| Splitter NDT LP1 Specifications |                                                                                                                                                                                                                                                                                |                                                                                                                                                                                                                                                                                      |                                                                                                                                                                                                                                                                                                                              |
|---------------------------------|--------------------------------------------------------------------------------------------------------------------------------------------------------------------------------------------------------------------------------------------------------------------------------|--------------------------------------------------------------------------------------------------------------------------------------------------------------------------------------------------------------------------------------------------------------------------------------|------------------------------------------------------------------------------------------------------------------------------------------------------------------------------------------------------------------------------------------------------------------------------------------------------------------------------|
| Model                           | LP1A                                                                                                                                                                                                                                                                           | LP1B                                                                                                                                                                                                                                                                                 | LP1D                                                                                                                                                                                                                                                                                                                         |
| Number of Stations              | 5                                                                                                                                                                                                                                                                              | 6                                                                                                                                                                                                                                                                                    | 7                                                                                                                                                                                                                                                                                                                            |
| Stations Included               | <ul> <li>Dip Tank (with Dwell)</li> <li>Wash Station</li> <li>Dryer</li> <li>Developer Dust Chamber*</li> <li>Inspection Booth</li> </ul>                                                                                                                                      | <ul> <li>Dip Tank (with Dwell)</li> <li>Emulsifier Station</li> <li>Wash Station</li> <li>Dryer</li> <li>Developer Dust Chamber*</li> <li>Inspection Booth</li> </ul>                                                                                                                | <ul> <li>Dip Tank (with Dwell)</li> <li>Pre-Rinse Station</li> <li>Emulsifier Station</li> <li>Wash Station</li> <li>Dryer</li> <li>Developer Dust Chamber*</li> <li>Inspection Booth</li> </ul>                                                                                                                             |
| Number of Segments              | 2                                                                                                                                                                                                                                                                              | 2                                                                                                                                                                                                                                                                                    | 3                                                                                                                                                                                                                                                                                                                            |
| Total System Dimensions         | 110" x 36" x 85"                                                                                                                                                                                                                                                               | 135" x 36" x 85"                                                                                                                                                                                                                                                                     | 150" x 36" x 85"                                                                                                                                                                                                                                                                                                             |
| Dimensions of Each Station      | <ul> <li>Dip Tank: 13" x 30" x 18" (15 Gal) †</li> <li>Wash Station: 20" x 30" x 18" †</li> <li>Dryer: 13" x 24" x 18" ‡</li> <li>Developer Chamber: 13" x 30" x 18" †</li> <li>Inspection Booth: 36" x 36" x 85"</li> </ul>                                                   | <ul> <li>Dip Tank: 13" x 30" x 18" (15 Gal) †</li> <li>Emulsifier Station: 13" x 30" x 18" (15 Gal) †</li> <li>Wash Station: 20" x 30" x 18" †</li> <li>Dryer: 13" x 24" x 18" ‡</li> <li>Developer Chamber: 13" x 30" x 18" †</li> <li>Inspection Booth: 36" x 36" x 85"</li> </ul> | <ul> <li>Dip Tank: 13" x 30" x 18" (15 Gal) †</li> <li>Pre-Rine Station: 20" x 30" x 18" †</li> <li>Emulsifier Station: 13" x 30" x 18" (15 Gal) †</li> <li>Wash Station: 20" x 30" x 18" †</li> <li>Dryer:13" x 24" x 18" ‡</li> <li>Developer Chamber: 13" x 30" x 18" †</li> <li>Inspection Booth: 36"x36"x85"</li> </ul> |
| Material                        | Welded steel frame with stainless steel tanks. Powder coated finish                                                                                                                                                                                                            | Welded steel frame with stainless steel tanks. Powder coated finish                                                                                                                                                                                                                  | Welded steel frame with stainless steel tanks. Powder coated finish                                                                                                                                                                                                                                                          |
| Installation Requirements       | 120V, 6 Amp Power     Hot & Cold Water Service     Clean, Dry Compressed Air, 90 PSI                                                                                                                                                                                           | <ul><li>120V, 6 Amp Power</li><li>Hot &amp; Cold Water Service</li><li>Clean, Dry Compressed Air, 90 PSI</li></ul>                                                                                                                                                                   | 120V, 6 Amp Power     Hot & Cold Water Service     Clean, Dry Compressed Air, 90 PSI                                                                                                                                                                                                                                         |
| Features and Accessories        | 2 segments for easy transport     Solid steel construction     Stand alone inspection booth included     Built and designed in Canada     Soft closing lids included     Wash station gauges and handle included     Quick connect hose     Premium REL Inc. UV light included | 2 segments for easy transport     Solid steel construction     Stand alone inspection booth included     Built and designed in Canada     Soft closing lids included     Wash station gauges and handle included     Quick connect hose     Premium REL Inc. UV light included       | 3 segments for easy transport     Solid steel construction     Stand alone inspection booth included     Built and designed in Canada     Soft closing lids included     Wash station gauges and handle included     Quick connect hose     Premium REL Inc. UV light included                                               |