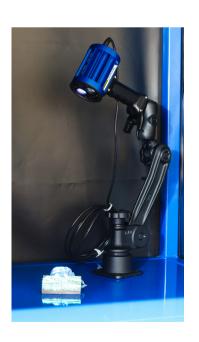

### **Features**

- High quality design and construction
- Built with a powder coated steel frame and stainless steel stations
- Soft close tank lids
- Full size, walk-in inspection station
- Quick connect wash station hose
- REL Inc. UV-A light included
- Dryer and developer dust chamber. Dust chamber can be replaced by a downdraft table
- System accessories included; tank lid, water gauges, UV-A Light
- Discounted start-up kits available

#### **REL Inc. UV Light Upgrade or Add-On**

Upgrade to a battery powered REL Nomad-Go or add an REL Profusion overhead light for the wash station or inspection booth