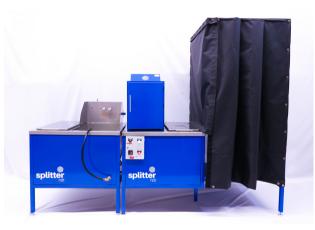

# **Highlights**

- All-in-one system
- Built in 2 (or 3) segments for ease of transport
- Separate wet end + dry end
- Available for all LPI methods
- Designed and built in Canada

### **Features**

- High quality design and construction
- Built with a powder coated steel frame and stainless steel stations
- Soft close tank lids
- Full size, walk-in inspection station
- Quick connect wash station hose
- REL Inc. UV-A light included
- Dryer and developer dust chamber. Dust chamber can be replaced by a downdraft table
- System accessories included; tank lid, water gauges, UV-A Light
- Discounted start-up kits available

Bundle with our penetrant waste-water filtration system and save

| Splitter NDT LP1 Specifications |                                                                                                                                                                                                                                                                                |                                                                                                                                                                                                                                                                                      |                                                                                                                                                                                                                                                                                                                              |
|---------------------------------|--------------------------------------------------------------------------------------------------------------------------------------------------------------------------------------------------------------------------------------------------------------------------------|--------------------------------------------------------------------------------------------------------------------------------------------------------------------------------------------------------------------------------------------------------------------------------------|------------------------------------------------------------------------------------------------------------------------------------------------------------------------------------------------------------------------------------------------------------------------------------------------------------------------------|
| Model                           | LP1A                                                                                                                                                                                                                                                                           | LP1B                                                                                                                                                                                                                                                                                 | LP1D                                                                                                                                                                                                                                                                                                                         |
| Number of Stations              | 5                                                                                                                                                                                                                                                                              | 6                                                                                                                                                                                                                                                                                    | 7                                                                                                                                                                                                                                                                                                                            |
| Stations Included               | <ul> <li>Dip Tank (with Dwell)</li> <li>Wash Station</li> <li>Dryer</li> <li>Developer Dust Chamber*</li> <li>Inspection Booth</li> </ul>                                                                                                                                      | <ul> <li>Dip Tank (with Dwell)</li> <li>Emulsifier Station</li> <li>Wash Station</li> <li>Dryer</li> <li>Developer Dust Chamber*</li> <li>Inspection Booth</li> </ul>                                                                                                                | <ul> <li>Dip Tank (with Dwell)</li> <li>Pre-Rinse Station</li> <li>Emulsifier Station</li> <li>Wash Station</li> <li>Dryer</li> <li>Developer Dust Chamber*</li> <li>Inspection Booth</li> </ul>                                                                                                                             |
| Number of Segments              | 2                                                                                                                                                                                                                                                                              | 2                                                                                                                                                                                                                                                                                    | 3                                                                                                                                                                                                                                                                                                                            |
| Total System Dimensions         | 110" x 36" x 85"                                                                                                                                                                                                                                                               | 135" x 36" x 85"                                                                                                                                                                                                                                                                     | 150" x 36" x 85"                                                                                                                                                                                                                                                                                                             |
| Dimensions of Each Station      | <ul> <li>Dip Tank: 13" x 30" x 18" (15 Gal) †</li> <li>Wash Station: 20" x 30" x 18" †</li> <li>Dryer: 13" x 24" x 18" ‡</li> <li>Developer Chamber: 13" x 30" x 18" †</li> <li>Inspection Booth: 36" x 36" x 85"</li> </ul>                                                   | <ul> <li>Dip Tank: 13" x 30" x 18" (15 Gal) †</li> <li>Emulsifier Station: 13" x 30" x 18" (15 Gal) †</li> <li>Wash Station: 20" x 30" x 18" †</li> <li>Dryer: 13" x 24" x 18" ‡</li> <li>Developer Chamber: 13" x 30" x 18" †</li> <li>Inspection Booth: 36" x 36" x 85"</li> </ul> | <ul> <li>Dip Tank: 13" x 30" x 18" (15 Gal) †</li> <li>Pre-Rine Station: 20" x 30" x 18" †</li> <li>Emulsifier Station: 13" x 30" x 18" (15 Gal) †</li> <li>Wash Station: 20" x 30" x 18" †</li> <li>Dryer:13" x 24" x 18" ‡</li> <li>Developer Chamber: 13" x 30" x 18" †</li> <li>Inspection Booth: 36"x36"x85"</li> </ul> |
| Material                        | Welded steel frame with stainless steel tanks. Powder coated finish                                                                                                                                                                                                            | Welded steel frame with stainless steel tanks. Powder coated finish                                                                                                                                                                                                                  | Welded steel frame with stainless steel tanks. Powder coated finish                                                                                                                                                                                                                                                          |
| Installation Requirements       | 120V, 6 Amp Power     Hot & Cold Water Service     Clean, Dry Compressed Air, 90 PSI                                                                                                                                                                                           | <ul><li>120V, 6 Amp Power</li><li>Hot &amp; Cold Water Service</li><li>Clean, Dry Compressed Air, 90 PSI</li></ul>                                                                                                                                                                   | 120V, 6 Amp Power     Hot & Cold Water Service     Clean, Dry Compressed Air, 90 PSI                                                                                                                                                                                                                                         |
| Features and Accessories        | 2 segments for easy transport     Solid steel construction     Stand alone inspection booth included     Built and designed in Canada     Soft closing lids included     Wash station gauges and handle included     Quick connect hose     Premium REL Inc. UV light included | 2 segments for easy transport     Solid steel construction     Stand alone inspection booth included     Built and designed in Canada     Soft closing lids included     Wash station gauges and handle included     Quick connect hose     Premium REL Inc. UV light included       | 3 segments for easy transport     Solid steel construction     Stand alone inspection booth included     Built and designed in Canada     Soft closing lids included     Wash station gauges and handle included     Quick connect hose     Premium REL Inc. UV light included                                               |