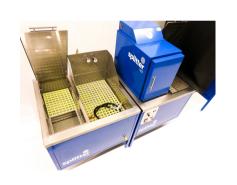

### **Features**

- High quality design and construction
- Built with a powder coated steel frame and stainless steel stations
- Soft close tank lids
- Full size, walk-in inspection station
- Quick connect wash station hose
- REL Inc. UV-A light included
- Dryer and developer dust chamber. Dust chamber can be replaced by a downdraft table
- System accessories included; tank lid, water gauges, UV-A Light
- Discounted start-up kits available

Bundle with our penetrant waste-water filtration system and save

| Splitter NDT LP1 Specifications |                                                                                                                                                                                                                                                                                |                                                                                                                                                                                                                                                                                      |                                                                                                                                                                                                                                                                                                                              |
|---------------------------------|--------------------------------------------------------------------------------------------------------------------------------------------------------------------------------------------------------------------------------------------------------------------------------|--------------------------------------------------------------------------------------------------------------------------------------------------------------------------------------------------------------------------------------------------------------------------------------|------------------------------------------------------------------------------------------------------------------------------------------------------------------------------------------------------------------------------------------------------------------------------------------------------------------------------|
| Model                           | LP1A                                                                                                                                                                                                                                                                           | LP1B                                                                                                                                                                                                                                                                                 | LP1D                                                                                                                                                                                                                                                                                                                         |
| Number of Stations              | 5                                                                                                                                                                                                                                                                              | 6                                                                                                                                                                                                                                                                                    | 7                                                                                                                                                                                                                                                                                                                            |
| Stations Included               | <ul> <li>Dip Tank (with Dwell)</li> <li>Wash Station</li> <li>Dryer</li> <li>Developer Dust Chamber*</li> <li>Inspection Booth</li> </ul>                                                                                                                                      | <ul> <li>Dip Tank (with Dwell)</li> <li>Emulsifier Station</li> <li>Wash Station</li> <li>Dryer</li> <li>Developer Dust Chamber*</li> <li>Inspection Booth</li> </ul>                                                                                                                | <ul> <li>Dip Tank (with Dwell)</li> <li>Pre-Rinse Station</li> <li>Emulsifier Station</li> <li>Wash Station</li> <li>Dryer</li> <li>Developer Dust Chamber*</li> <li>Inspection Booth</li> </ul>                                                                                                                             |
| Number of Segments              | 2                                                                                                                                                                                                                                                                              | 2                                                                                                                                                                                                                                                                                    | 3                                                                                                                                                                                                                                                                                                                            |
| Total System Dimensions         | 110" x 36" x 85"                                                                                                                                                                                                                                                               | 135" x 36" x 85"                                                                                                                                                                                                                                                                     | 150" x 36" x 85"                                                                                                                                                                                                                                                                                                             |
| Dimensions of Each Station      | <ul> <li>Dip Tank: 13" x 30" x 18" (15 Gal) †</li> <li>Wash Station: 20" x 30" x 18" †</li> <li>Dryer: 13" x 24" x 18" ‡</li> <li>Developer Chamber: 13" x 30" x 18" †</li> <li>Inspection Booth: 36" x 36" x 85"</li> </ul>                                                   | <ul> <li>Dip Tank: 13" x 30" x 18" (15 Gal) †</li> <li>Emulsifier Station: 13" x 30" x 18" (15 Gal) †</li> <li>Wash Station: 20" x 30" x 18" †</li> <li>Dryer: 13" x 24" x 18" ‡</li> <li>Developer Chamber: 13" x 30" x 18" †</li> <li>Inspection Booth: 36" x 36" x 85"</li> </ul> | <ul> <li>Dip Tank: 13" x 30" x 18" (15 Gal) †</li> <li>Pre-Rine Station: 20" x 30" x 18" †</li> <li>Emulsifier Station: 13" x 30" x 18" (15 Gal) †</li> <li>Wash Station: 20" x 30" x 18" †</li> <li>Dryer:13" x 24" x 18" ‡</li> <li>Developer Chamber: 13" x 30" x 18" †</li> <li>Inspection Booth: 36"x36"x85"</li> </ul> |
| Material                        | Welded steel frame with stainless steel tanks. Powder coated finish                                                                                                                                                                                                            | Welded steel frame with stainless steel tanks. Powder coated finish                                                                                                                                                                                                                  | Welded steel frame with stainless steel tanks. Powder coated finish                                                                                                                                                                                                                                                          |
| Installation Requirements       | 120V, 6 Amp Power     Hot & Cold Water Service     Clean, Dry Compressed Air, 90 PSI                                                                                                                                                                                           | <ul><li>120V, 6 Amp Power</li><li>Hot &amp; Cold Water Service</li><li>Clean, Dry Compressed Air, 90 PSI</li></ul>                                                                                                                                                                   | 120V, 6 Amp Power     Hot & Cold Water Service     Clean, Dry Compressed Air, 90 PSI                                                                                                                                                                                                                                         |
| Features and Accessories        | 2 segments for easy transport     Solid steel construction     Stand alone inspection booth included     Built and designed in Canada     Soft closing lids included     Wash station gauges and handle included     Quick connect hose     Premium REL Inc. UV light included | 2 segments for easy transport     Solid steel construction     Stand alone inspection booth included     Built and designed in Canada     Soft closing lids included     Wash station gauges and handle included     Quick connect hose     Premium REL Inc. UV light included       | 3 segments for easy transport     Solid steel construction     Stand alone inspection booth included     Built and designed in Canada     Soft closing lids included     Wash station gauges and handle included     Quick connect hose     Premium REL Inc. UV light included                                               |