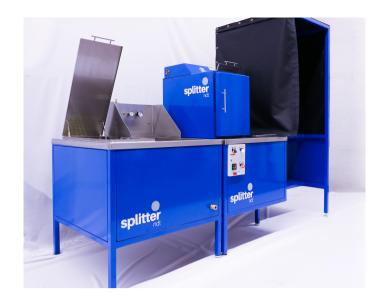

# **Highlights**

- All-in-one system
- Built in 2 (or 3) segments for ease of transport
- Separate wet end + dry end
- Available for all LPI methods
- Designed and built in Canada

### **Features**

- High quality design and construction
- Built with a powder coated steel frame and stainless steel stations
- Soft close tank lids
- Full size, walk-in inspection station
- Quick connect wash station hose
- REL Inc. UV-A light included
- Dryer and developer dust chamber. Dust chamber can be replaced by a downdraft table
- System accessories included; tank lid, water gauges, UV-A Light
- Discounted start-up kits available

Bundle with our penetrant waste-water filtration system and save

| Splitter NDT LP1 Specifications |                                                                                                                                                                                                                                                                                |                                                                                                                                                                                                                                                                                      |                                                                                                                                                                                                                                                                                                                              |
|---------------------------------|--------------------------------------------------------------------------------------------------------------------------------------------------------------------------------------------------------------------------------------------------------------------------------|--------------------------------------------------------------------------------------------------------------------------------------------------------------------------------------------------------------------------------------------------------------------------------------|------------------------------------------------------------------------------------------------------------------------------------------------------------------------------------------------------------------------------------------------------------------------------------------------------------------------------|
| Model                           | LP1A                                                                                                                                                                                                                                                                           | LP1B                                                                                                                                                                                                                                                                                 | LP1D                                                                                                                                                                                                                                                                                                                         |
| Number of Stations              | 5                                                                                                                                                                                                                                                                              | 6                                                                                                                                                                                                                                                                                    | 7                                                                                                                                                                                                                                                                                                                            |
| Stations Included               | <ul> <li>Dip Tank (with Dwell)</li> <li>Wash Station</li> <li>Dryer</li> <li>Developer Dust Chamber*</li> <li>Inspection Booth</li> </ul>                                                                                                                                      | <ul> <li>Dip Tank (with Dwell)</li> <li>Emulsifier Station</li> <li>Wash Station</li> <li>Dryer</li> <li>Developer Dust Chamber*</li> <li>Inspection Booth</li> </ul>                                                                                                                | <ul> <li>Dip Tank (with Dwell)</li> <li>Pre-Rinse Station</li> <li>Emulsifier Station</li> <li>Wash Station</li> <li>Dryer</li> <li>Developer Dust Chamber*</li> <li>Inspection Booth</li> </ul>                                                                                                                             |
| Number of Segments              | 2                                                                                                                                                                                                                                                                              | 2                                                                                                                                                                                                                                                                                    | 3                                                                                                                                                                                                                                                                                                                            |
| Total System Dimensions         | 110" x 36" x 85"                                                                                                                                                                                                                                                               | 135" x 36" x 85"                                                                                                                                                                                                                                                                     | 150" x 36" x 85"                                                                                                                                                                                                                                                                                                             |
| Dimensions of Each Station      | <ul> <li>Dip Tank: 13" x 30" x 18" (15 Gal) †</li> <li>Wash Station: 20" x 30" x 18" †</li> <li>Dryer: 13" x 24" x 18" ‡</li> <li>Developer Chamber: 13" x 30" x 18" †</li> <li>Inspection Booth: 36" x 36" x 85"</li> </ul>                                                   | <ul> <li>Dip Tank: 13" x 30" x 18" (15 Gal) †</li> <li>Emulsifier Station: 13" x 30" x 18" (15 Gal) †</li> <li>Wash Station: 20" x 30" x 18" †</li> <li>Dryer: 13" x 24" x 18" ‡</li> <li>Developer Chamber: 13" x 30" x 18" †</li> <li>Inspection Booth: 36" x 36" x 85"</li> </ul> | <ul> <li>Dip Tank: 13" x 30" x 18" (15 Gal) †</li> <li>Pre-Rine Station: 20" x 30" x 18" †</li> <li>Emulsifier Station: 13" x 30" x 18" (15 Gal) †</li> <li>Wash Station: 20" x 30" x 18" †</li> <li>Dryer:13" x 24" x 18" ‡</li> <li>Developer Chamber: 13" x 30" x 18" †</li> <li>Inspection Booth: 36"x36"x85"</li> </ul> |
| Material                        | Welded steel frame with stainless steel tanks. Powder coated finish                                                                                                                                                                                                            | Welded steel frame with stainless steel tanks. Powder coated finish                                                                                                                                                                                                                  | Welded steel frame with stainless steel tanks. Powder coated finish                                                                                                                                                                                                                                                          |
| Installation Requirements       | 120V, 6 Amp Power     Hot & Cold Water Service     Clean, Dry Compressed Air, 90 PSI                                                                                                                                                                                           | <ul><li>120V, 6 Amp Power</li><li>Hot &amp; Cold Water Service</li><li>Clean, Dry Compressed Air, 90 PSI</li></ul>                                                                                                                                                                   | 120V, 6 Amp Power     Hot & Cold Water Service     Clean, Dry Compressed Air, 90 PSI                                                                                                                                                                                                                                         |
| Features and Accessories        | 2 segments for easy transport     Solid steel construction     Stand alone inspection booth included     Built and designed in Canada     Soft closing lids included     Wash station gauges and handle included     Quick connect hose     Premium REL Inc. UV light included | 2 segments for easy transport     Solid steel construction     Stand alone inspection booth included     Built and designed in Canada     Soft closing lids included     Wash station gauges and handle included     Quick connect hose     Premium REL Inc. UV light included       | 3 segments for easy transport     Solid steel construction     Stand alone inspection booth included     Built and designed in Canada     Soft closing lids included     Wash station gauges and handle included     Quick connect hose     Premium REL Inc. UV light included                                               |