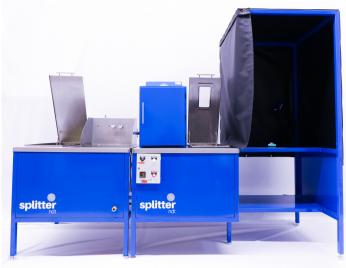

# **Highlights**

- All-in-one system
- Built in 2 (or 3) segments for ease of transport
- Separate wet end + dry end
- Available for all LPI methods
- Designed and built in Canada

### **Features**

- High quality design and construction
- Built with a powder coated steel frame and stainless steel stations
- Soft close tank lids
- Full size, walk-in inspection station
- Quick connect wash station hose
- REL Inc. UV-A light included
- Dryer and developer dust chamber. Dust chamber can be replaced by a downdraft table
- System accessories included; tank lid, water gauges, UV-A Light
- Discounted start-up kits available

Bundle with our penetrant waste-water filtration system and save

| Splitter NDT LP1 Specifications |                                                                                                                                                                                                                                                                                |                                                                                                                                                                                                                                                                                      |                                                                                                                                                                                                                                                                                                                              |
|---------------------------------|--------------------------------------------------------------------------------------------------------------------------------------------------------------------------------------------------------------------------------------------------------------------------------|--------------------------------------------------------------------------------------------------------------------------------------------------------------------------------------------------------------------------------------------------------------------------------------|------------------------------------------------------------------------------------------------------------------------------------------------------------------------------------------------------------------------------------------------------------------------------------------------------------------------------|
| Model                           | LP1A                                                                                                                                                                                                                                                                           | LP1B                                                                                                                                                                                                                                                                                 | LP1D                                                                                                                                                                                                                                                                                                                         |
| Number of Stations              | 5                                                                                                                                                                                                                                                                              | 6                                                                                                                                                                                                                                                                                    | 7                                                                                                                                                                                                                                                                                                                            |
| Stations Included               | <ul> <li>Dip Tank (with Dwell)</li> <li>Wash Station</li> <li>Dryer</li> <li>Developer Dust Chamber*</li> <li>Inspection Booth</li> </ul>                                                                                                                                      | <ul> <li>Dip Tank (with Dwell)</li> <li>Emulsifier Station</li> <li>Wash Station</li> <li>Dryer</li> <li>Developer Dust Chamber*</li> <li>Inspection Booth</li> </ul>                                                                                                                | <ul> <li>Dip Tank (with Dwell)</li> <li>Pre-Rinse Station</li> <li>Emulsifier Station</li> <li>Wash Station</li> <li>Dryer</li> <li>Developer Dust Chamber*</li> <li>Inspection Booth</li> </ul>                                                                                                                             |
| Number of Segments              | 2                                                                                                                                                                                                                                                                              | 2                                                                                                                                                                                                                                                                                    | 3                                                                                                                                                                                                                                                                                                                            |
| Total System Dimensions         | 110" x 36" x 85"                                                                                                                                                                                                                                                               | 135" x 36" x 85"                                                                                                                                                                                                                                                                     | 150" x 36" x 85"                                                                                                                                                                                                                                                                                                             |
| Dimensions of Each Station      | <ul> <li>Dip Tank: 13" x 30" x 18" (15 Gal) †</li> <li>Wash Station: 20" x 30" x 18" †</li> <li>Dryer: 13" x 24" x 18" ‡</li> <li>Developer Chamber: 13" x 30" x 18" †</li> <li>Inspection Booth: 36" x 36" x 85"</li> </ul>                                                   | <ul> <li>Dip Tank: 13" x 30" x 18" (15 Gal) †</li> <li>Emulsifier Station: 13" x 30" x 18" (15 Gal) †</li> <li>Wash Station: 20" x 30" x 18" †</li> <li>Dryer: 13" x 24" x 18" ‡</li> <li>Developer Chamber: 13" x 30" x 18" †</li> <li>Inspection Booth: 36" x 36" x 85"</li> </ul> | <ul> <li>Dip Tank: 13" x 30" x 18" (15 Gal) †</li> <li>Pre-Rine Station: 20" x 30" x 18" †</li> <li>Emulsifier Station: 13" x 30" x 18" (15 Gal) †</li> <li>Wash Station: 20" x 30" x 18" †</li> <li>Dryer:13" x 24" x 18" ‡</li> <li>Developer Chamber: 13" x 30" x 18" †</li> <li>Inspection Booth: 36"x36"x85"</li> </ul> |
| Material                        | Welded steel frame with stainless steel tanks. Powder coated finish                                                                                                                                                                                                            | Welded steel frame with stainless steel tanks. Powder coated finish                                                                                                                                                                                                                  | Welded steel frame with stainless steel tanks. Powder coated finish                                                                                                                                                                                                                                                          |
| Installation Requirements       | 120V, 6 Amp Power     Hot & Cold Water Service     Clean, Dry Compressed Air, 90 PSI                                                                                                                                                                                           | <ul><li>120V, 6 Amp Power</li><li>Hot &amp; Cold Water Service</li><li>Clean, Dry Compressed Air, 90 PSI</li></ul>                                                                                                                                                                   | 120V, 6 Amp Power     Hot & Cold Water Service     Clean, Dry Compressed Air, 90 PSI                                                                                                                                                                                                                                         |
| Features and Accessories        | 2 segments for easy transport     Solid steel construction     Stand alone inspection booth included     Built and designed in Canada     Soft closing lids included     Wash station gauges and handle included     Quick connect hose     Premium REL Inc. UV light included | 2 segments for easy transport     Solid steel construction     Stand alone inspection booth included     Built and designed in Canada     Soft closing lids included     Wash station gauges and handle included     Quick connect hose     Premium REL Inc. UV light included       | 3 segments for easy transport     Solid steel construction     Stand alone inspection booth included     Built and designed in Canada     Soft closing lids included     Wash station gauges and handle included     Quick connect hose     Premium REL Inc. UV light included                                               |