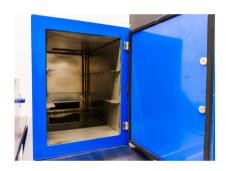

# **Highlights**

- All-in-one system
- Built in 2 (or 3) segments for ease of transport
- Separate wet end + dry end
- Available for all LPI methods
- Designed and built in Canada

### **Features**

- High quality design and construction
- Built with a powder coated steel frame and stainless steel stations
- Soft close tank lids
- Full size, walk-in inspection station
- Quick connect wash station hose
- REL Inc. UV-A light included
- Dryer and developer dust chamber. Dust chamber can be replaced by a downdraft table
- System accessories included; tank lid, water gauges, UV-A Light
- Discounted start-up kits available