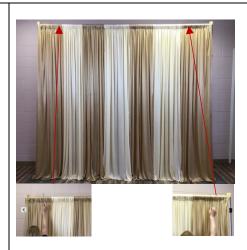

# Installing hooks provided

Hang the 2 hooks provided on both ends the cross bar 1' inside from the upright.

## Step 2

## **Installing Adjustable Dowel**

Slide the dowel in the bottom part of the hooks hung in step 1 by extending it as needed. Make sure the dowel ends rest on the upright as shown