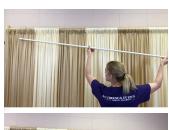

# Step 3

#### Hanging flower crown

Flower crown comes in 4' and 2' sections. Each section is provided with attached hooks to hang.

Start hanging the first section from one end of the crossbar with attached hooks. Continue with other sections until you cover the entire width of the backdrop.