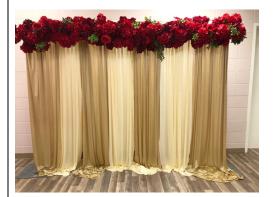

#### Raising the backdrop

Now you can raise your backdrop to desired height. (check our hardware instructions if you need help in operating upright)

Enjoy your backdrop

NOV 18, 2019 2