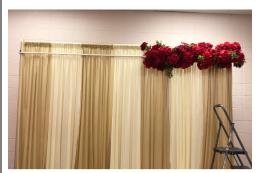

# Step 3

#### Hanging flower crown

Flower crown comes in 4' and 2' sections. Each section is provided with attached hooks to hang.

Start hanging the first section from one end of the crossbar with attached hooks. Continue with other sections until you cover the entire width of the backdrop.