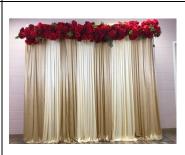

# Step 3

#### Hanging flower crown

Flower crown comes in 4' and 2' sections. Each section is provided with attached hooks to hang.

Start hanging the first section from one end of the crossbar with attached hooks. Continue with other sections until you cover the entire width of the backdrop.