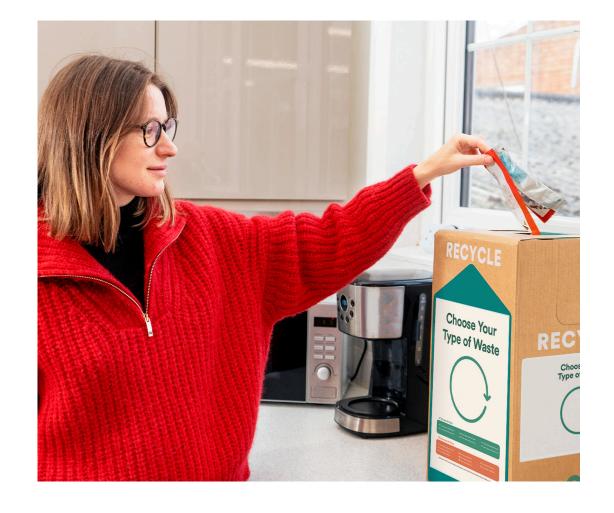

# PROMOTING YOUR ZERO WASTE BOX™ RECYCLING SOLUTION

Naturally, you'll want to spread the word about how you're using Zero Waste Box<sup>™</sup> and working towards a more sustainable future. Here are a few effective channels you may want to utilise:

- Communicate on your website and social media platforms.
- Inform your customers and suppliers in your newsletters.
- Educate staff internally about the importance of recycling.

We also encourage you to use the following approved statement wherever you need to promote your initiative, which you can adapt to fit your brand:

<< Insert BRAND name here >> is thrilled to offer an innovative recycling solution for
<< Insert PRODUCT/PACKAGING name here >>.

Simply place your empty packaging/products in our Zero Waste Box™ located at/in <<Insert LOCATION here >>.

These boxes will then be sent to TerraCycle® for recycling. So, instead of ending up in landfills or incinerators, the contents of the box will be sorted and turned into raw materials that can be reused.