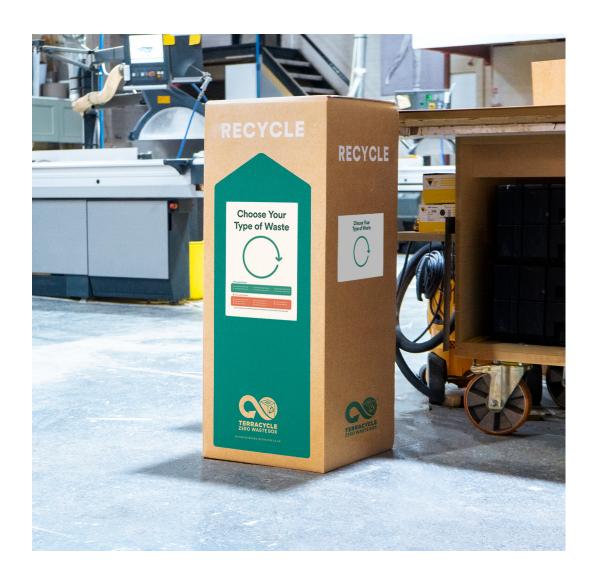

### ABOUT ZERO WASTE BOX™

Favoured by both individuals and businesses around the globe, **Zero Waste Box<sup>TM</sup>** is a recycling solution for hard-to-recycle materials, developed by award-winning waste experts at TerraCycle<sup>®</sup>.

From **coffee capsules** and **snack wrappers** to the entire contents of your bathroom, the Zero Waste Box<sup>TM</sup> system is an all-inclusive recycling solution for waste that isn't currently recycled through local councils or traditional recycling facilities.

Once your packaging/waste is returned to us, it is put in our Zero Waste Box<sup>TM</sup> then shipped to TerraCycle<sup>®</sup> where it is sorted, broken down into raw materials and transformed into new products.