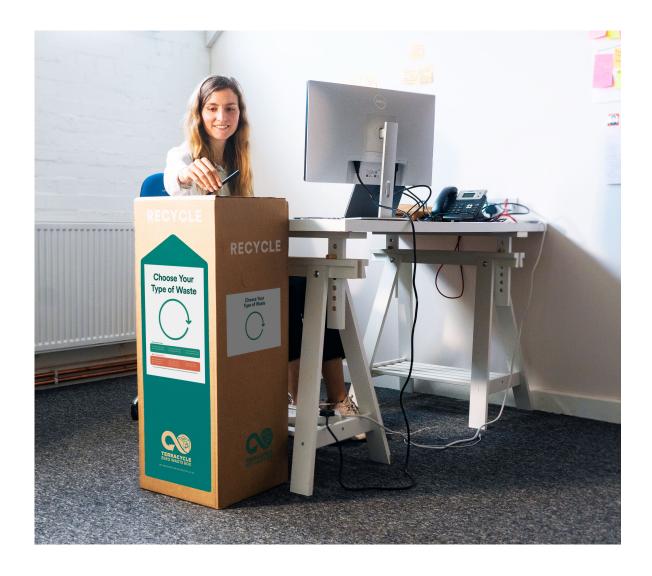

# PROMOTING YOUR ZERO WASTE BOX™ RECYCLING SOLUTION

Naturally, you'll want to spread the word about how you're using Zero Waste Box<sup>™</sup> and working towards a more sustainable future. Here are a few effective channels you may want to utilise:

- Communicate on your website and social media platforms.
- Inform your customers and suppliers in your newsletters.
- Educate staff internally about the importance of recycling.

We also encourage you to use the following approved statement wherever you need to promote your initiative, which you can adapt to fit your brand:

<< Insert BRAND name here >> is thrilled to offer an innovative recycling solution for
<< Insert PRODUCT/PACKAGING name here >>.

Simply place your empty packaging/products in our Zero Waste Box™ located at/in <<Insert LOCATION here >>.

These boxes will then be sent to TerraCycle® for recycling. So, instead of ending up in landfills or incinerators, the contents of the box will be sorted and turned into raw materials that can be reused.