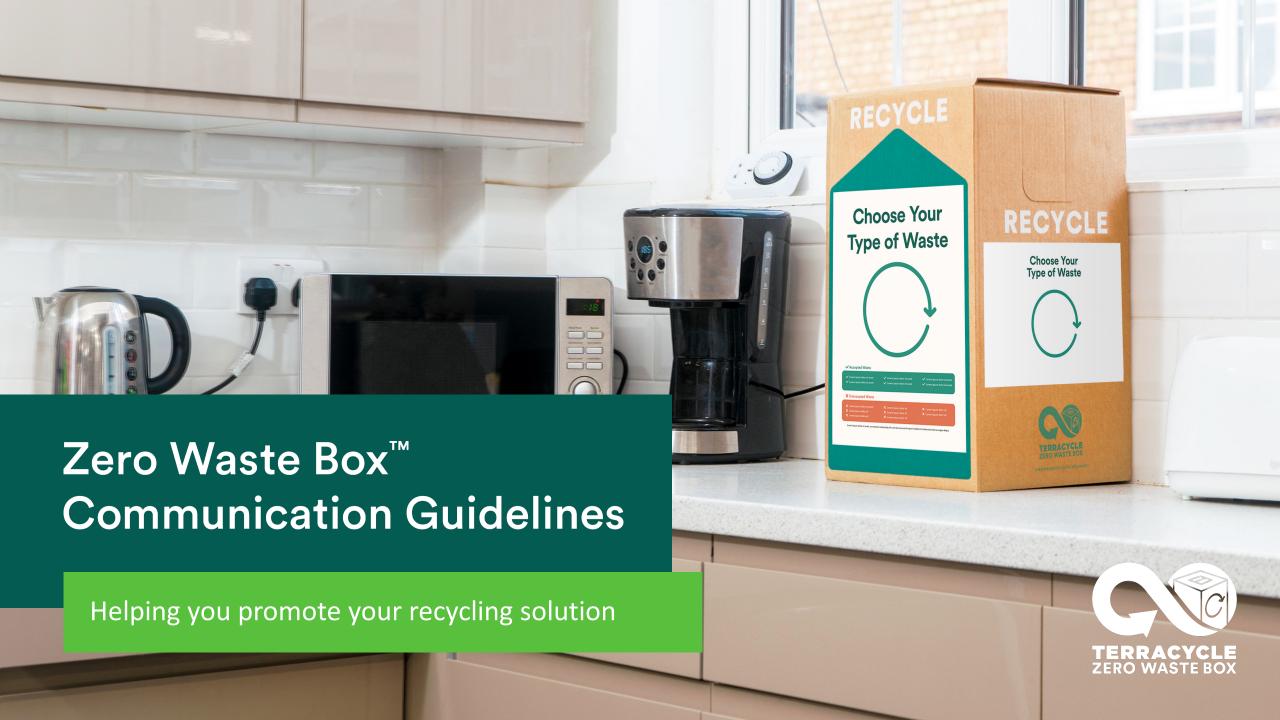

### ABOUT ZERO WASTE BOX™

Favoured by both individuals and businesses around the globe, **Zero Waste Box<sup>TM</sup>** is a recycling solution for hard-to-recycle materials, developed by award-winning waste experts at TerraCycle<sup>®</sup>.

From **coffee capsules** and **snack wrappers** to the entire contents of your bathroom, the Zero Waste Box<sup>TM</sup> system is an all-inclusive recycling solution for waste that isn't currently recycled through local councils or traditional recycling facilities.