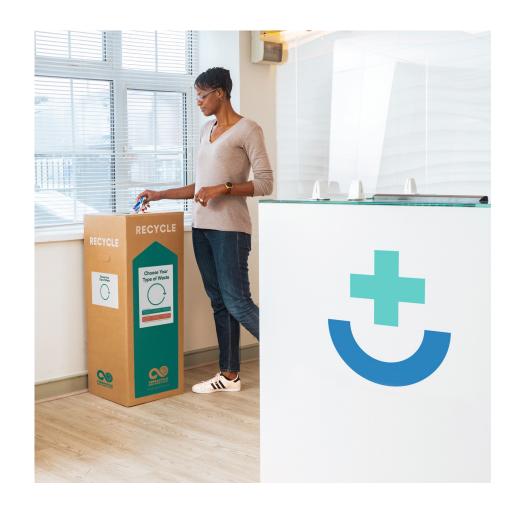

<< Insert BRAND name here >> is thrilled to offer an innovative recycling solution for
<< Insert PRODUCT/PACKAGING name here >>.

Simply place your empty packaging/products in our Zero Waste Box™ located at/in <<Insert LOCATION here >>.

These boxes will then be sent to TerraCycle® for recycling. So, instead of ending up in landfills or incinerators, the contents of the box will be sorted and turned into raw materials that can be reused.