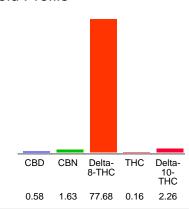

#### Cannabinoid Profile

### Cannabinoid Profile by HPLC

0.16%

Calculated THC Yield

0.58%

Calculated CBD Yield

82.31%

**Total Cannabinoids** 

| Cannabinoid          | % wt  | mg/g  |
|----------------------|-------|-------|
| CBD                  | 0.58  | 5.8   |
| CBN                  | 1.63  | 16.3  |
| Delta-8-THC          | 77.68 | 776.8 |
| THC                  | 0.16  | 1.6   |
| Delta-10-THC         | 2.26  | 22.6  |
| Total Cannabinoids   | 82.31 | 823.1 |
| Calculated THC Yield | 0.16  | 1.60  |
| Calculated CBD Yield | 0.58  | 5.80  |
|                      |       |       |