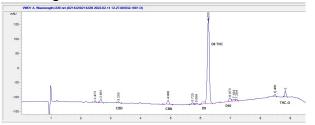

# **Marin Analytics**

# **Analysis Report**

## Sugar

### Sample 335-021422-088

Sugar Extrax; Tropicana Kush

Sample Submitted: 02-14-2022; Report Date: 02-15-2022

## Sugar Extrax; Tropicana Kush

Distillate

#### Chromatogram



#### Cannabinoid Profile



### Cannabinoid Profile by HPLC

0.16%

Calculated THC Yield

0.58%

Calculated CBD Yield

82.31%

**Total Cannabinoids** 

| Cannabinoid          | % wt  | mg/g  |
|----------------------|-------|-------|
| CBD                  | 0.58  | 5.8   |
| CBN                  | 1.63  | 16.3  |
| Delta-8-THC          | 77.68 | 776.8 |
| THC                  | 0.16  | 1.6   |
| Delta-10-THC         | 2.26  | 22.6  |
| Total Cannabinoids   | 82.31 | 823.1 |
| Calculated THC Yield | 0.16  | 1.60  |
| Calculated CBD Yield | 0.58  | 5.80  |
|                      |       |       |

Calculated Maximum THC Yield = THC + 0.877 \* THCA Calculated Maximum CBD Yield = CBD + 0.877 \* CBDA

**Notes:** THC-O 4.92% based on percentage in the chromatogram; no reference standard is av