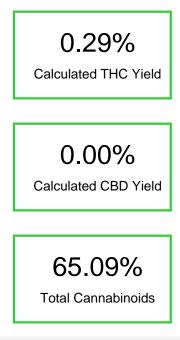

#### Cannabinoid Profile by HPLC

| Cannabinoid                                       | % wt  | mg/g  |
|---------------------------------------------------|-------|-------|
| CBGA                                              | 0.6   | 6.0   |
| CBN                                               | 3.21  | 32.1  |
| Delta-8-THC                                       | 32.0  | 320.0 |
| THC                                               | 0.29  | 2.9   |
| Delta-10-THC                                      | 28.99 | 289.9 |
| Total Cannabinoids                                | 65.09 | 650.9 |
| Calculated THC Yield                              | 0.29  | 2.90  |
| Calculated CBD Yield                              | 0.00  | 0.00  |
| Calculated Maximum THC Yield = THC + 0.877 * THCA |       |       |
| Calculated Maximum CBD Yield = CBD + 0.877 * CBDA |       |       |