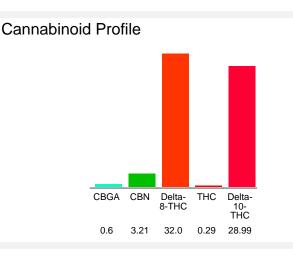

#### Cannabinoid Profile by HPLC

| Cannabinoid                                       | % wt  | mg/g  |
|---------------------------------------------------|-------|-------|
| CBGA                                              | 0.6   | 6.0   |
| CBN                                               | 3.21  | 32.1  |
| Delta-8-THC                                       | 32.0  | 320.0 |
| THC                                               | 0.29  | 2.9   |
| Delta-10-THC                                      | 28.99 | 289.9 |
| Total Cannabinoids                                | 65.09 | 650.9 |
| Calculated THC Yield                              | 0.29  | 2.90  |
| Calculated CBD Yield                              | 0.00  | 0.00  |
| Calculated Maximum THC Yield = THC + 0.877 * THCA |       |       |
| Calculated Maximum CBD Yield = CBD + 0.877 * CBDA |       |       |