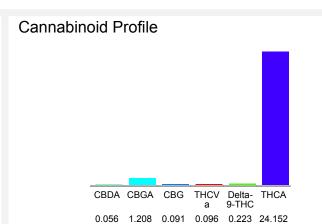

#### Cannabinoid Profile by HPLC

0.22%

Delta-9-THC

0.00%

CBD

25.83%

**Total Cannabinoids** 

| Cannabinoid          | % wt  | mg/g   |
|----------------------|-------|--------|
| CBDA                 | 0.056 | 0.56   |
| CBGA                 | 1.208 | 12.08  |
| CBG                  | 0.091 | 0.91   |
| THCVa                | 0.096 | 0.96   |
| Delta-9-THC          | 0.223 | 2.23   |
| THCA                 | 24.15 | 241.52 |
| Total Cannabinoids   | 25.83 | 258.3  |
| Calculated Total THC | 21.40 | 214.04 |
| Calculated CBD Yield | 0.05  | 0.49   |
| 0.1.1.1.7.1.7.1.0    |       |        |

Calculated Total THC = Delta-9-THC + 0.877 \* THCA Calculated Maximum CBD Yield = CBD + 0.877 \* CBDA

Marin Analytics, LLC 250 Bel Marin Keys Blvd, Suite D4 Novato, CA 94949

833-321-TEST / info@marinanalytics.com