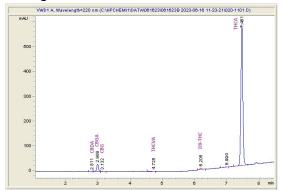

## Highsaw Hemp

### Sample 614-061623-035

White Runtz

Batch/Lot # PR-01-RMD

Sample Submitted: 06-16-2023; Report Date: 06-20-2023

# **Exotic White Runtz**

Batch/Lot # PR-01-RMD

Plant Material: Flower

#### Chromatogram





#### Cannabinoid Profile by HPLC

0.22%

Delta-9-THC

0.00%

CBD

25.83%

**Total Cannabinoids** 

| Cannabinoid          | % wt  | mg/g   |
|----------------------|-------|--------|
| CBDA                 | 0.056 | 0.56   |
| CBGA                 | 1.208 | 12.08  |
| CBG                  | 0.091 | 0.91   |
| THCVa                | 0.096 | 0.96   |
| Delta-9-THC          | 0.223 | 2.23   |
| THCA                 | 24.15 | 241.52 |
| Total Cannabinoids   | 25.83 | 258.3  |
| Calculated Total THC | 21.40 | 214.04 |
| Calculated CBD Yield | 0.05  | 0.49   |
| 0.1.1.1.7.1.7.1.0    |       |        |

Calculated Total THC = Delta-9-THC + 0.877 \* THCA Calculated Maximum CBD Yield = CBD + 0.877 \* CBDA

Marin Analytics, LLC 250 Bel Marin Keys Blvd, Suite D4 Novato, CA 94949

833-321-TEST / i