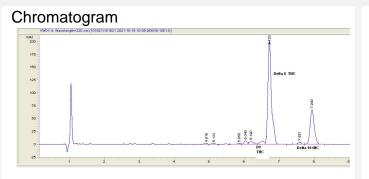

### Cannabinoid Profile Delta-Delta-8-THC 2.1 0.2 1.1

#### Cannabinoid Profile by HPLC

0.20%

Calculated THC Yield

0.00%

Calculated CBD Yield

| Cannabinoid             | % wt | mg/ml | mg/unit |
|-------------------------|------|-------|---------|
| Delta-8-THC             | 2.1  | 19.74 | 596.4   |
| THC                     | 0.2  | 1.88  | 56.8    |
| Delta-10-THC            | 1.1  | 10.34 | 312.4   |
| Total Cannabinoids      | 3.40 | 32.0  | 965.6   |
| Calculated THC<br>Yield | 0.20 | 1.88  | 56.80   |
| Calculated CBD<br>Yield | 0.00 | 0.00  | 0.00    |

Calculated Maximum THC Yield = THC + 0.877 \* THCA Calculated Maximum CBD Yield = CBD + 0.877 \* CBDA

3.40%

**Total Cannabinoids** 

Marin Analytics, LLC 250 Bel Marin Keys Blvd, Suite D4 Novato, CA 94949