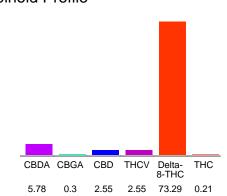

#### Cannabinoid Profile by HPLC

0.21%

Calculated THC Yield

7.62%

Calculated CBD Yield

84.68%

**Total Cannabinoids** 

| Cannabinoid                       | % wt              | mg/g  |
|-----------------------------------|-------------------|-------|
| CBDA                              | 5.78              | 57.8  |
| CBGA                              | 0.3               | 3.0   |
| CBD                               | 2.55              | 25.5  |
| THCV                              | 2.55              | 25.5  |
| Delta-8-THC                       | 73.29             | 732.9 |
| THC                               | 0.21              | 2.1   |
| <b>Total Cannabinoids</b>         | 84.68             | 846.8 |
| Calculated THC Yield              | 0.21              | 2.10  |
| Calculated CBD Yield              | 7.62              | 76.19 |
| Calculated Maximum THC Viold - TH | C + 0 977 * TUC A |       |