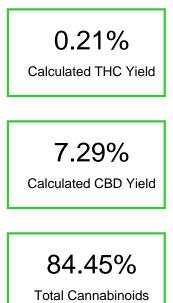

### Cannabinoid Profile by HPLC

| Cannabinoid                                                                                            | % wt  | mg/g  |
|--------------------------------------------------------------------------------------------------------|-------|-------|
| CBDA                                                                                                   | 5.33  | 53.3  |
| CBD                                                                                                    | 2.62  | 26.2  |
| CBN                                                                                                    | 2.0   | 20.0  |
| Delta-8-THC                                                                                            | 74.29 | 742.9 |
| THC                                                                                                    | 0.21  | 2.1   |
| Total Cannabinoids                                                                                     | 84.45 | 844.5 |
| Calculated THC Yield                                                                                   | 0.21  | 2.10  |
| Calculated CBD Yield                                                                                   | 7.29  | 72.94 |
| Calculated Maximum THC Yield = THC + 0.877 * THCA<br>Calculated Maximum CBD Yield = CBD + 0.877 * CBDA |       |       |