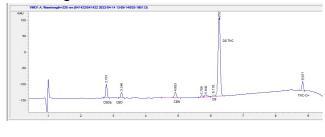

#### Chromatogram

**Notes:** THC-O+ 5.24% based on chromatogram; no reference standards are available.

Marin Analytics, LLC 250 Bel Marin Keys Blvd, Suite D4 Novato, CA 94949

415-936-6477 / sarabiancalana1@gmail.com

Sara Biancal