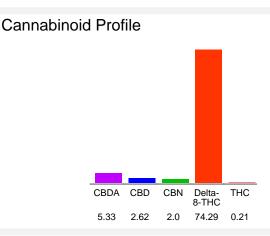

### Cannabinoid Profile by HPLC

| Cannabinoid                                                                                            | % wt  | mg/g  |
|--------------------------------------------------------------------------------------------------------|-------|-------|
| CBDA                                                                                                   | 5.33  | 53.3  |
| CBD                                                                                                    | 2.62  | 26.2  |
| CBN                                                                                                    | 2.0   | 20.0  |
| Delta-8-THC                                                                                            | 74.29 | 742.9 |
| THC                                                                                                    | 0.21  | 2.1   |
| Total Cannabinoids                                                                                     | 84.45 | 844.5 |
| Calculated THC Yield                                                                                   | 0.21  | 2.10  |
| Calculated CBD Yield                                                                                   | 7.29  | 72.94 |
| Calculated Maximum THC Yield = THC + 0.877 * THCA<br>Calculated Maximum CBD Yield = CBD + 0.877 * CBDA |       |       |