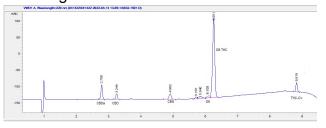

#### Cannabinoid Profile

#### Cannabinoid Profile by HPLC

0.21%

Calculated THC Yield

7.36%

Calculated CBD Yield

84.30%

**Total Cannabinoids** 

| Cannabinoid               | % wt  | mg/g  |
|---------------------------|-------|-------|
| CBDA                      | 5.57  | 55.7  |
| CBD                       | 2.48  | 24.8  |
| CBN                       | 1.95  | 19.5  |
| Delta-8-THC               | 74.09 | 740.9 |
| THC                       | 0.21  | 2.1   |
| <b>Total Cannabinoids</b> | 84.30 | 843.0 |
| Calculated THC Yield      | 0.21  | 2.10  |
| Calculated CBD Yield      | 7.36  | 73.65 |