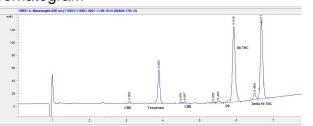

# **Marin Analytics**

## **Analysis Report**

### Savage Enterprises

### Sample 240-110521-201

Sour Tsunami

Sample Submitted: 11-05-2021; Report Date: 11-06-2021

## Sour Tsunami

Distillate

#### Chromatogram



# Cannabinoid Profile



### Cannabinoid Profile by HPLC

0.26%

Calculated THC Yield

0.50%

Calculated CBD Yield

| Cannabinoid                                                                                         | % wt  | mg/g  |
|-----------------------------------------------------------------------------------------------------|-------|-------|
| CBD                                                                                                 | 0.5   | 5.0   |
| CBN                                                                                                 | 0.3   | 3.0   |
| Delta-8-THC                                                                                         | 42.38 | 423.8 |
| THC