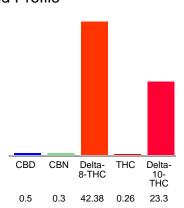

# Cannabinoid Profile

### Cannabinoid Profile by HPLC

0.26%

Calculated THC Yield

0.50%

Calculated CBD Yield

| Cannabinoid                                                                                         | % wt  | mg/g  |
|-----------------------------------------------------------------------------------------------------|-------|-------|
| CBD                                                                                                 | 0.5   | 5.0   |
| CBN                                                                                                 | 0.3   | 3.0   |
| Delta-8-THC                                                                                         | 42.38 | 423.8 |
| THC                                                                                                 | 0.26  | 2.6   |
| Delta-10-THC                                                                                        | 23.3  | 233.0 |
| Total Cannabinoids                                                                                  | 66.74 | 667.4 |
| Calculated THC Yield                                                                                | 0.26  | 2.60  |
| Calculated CBD Yield                                                                                | 0.50  | 5.00  |
| Calculated Maximum THC Yield = THC + 0.877 * THCA Calculated Maximum CBD Yield = CBD + 0.877 * CBDA |       |       |