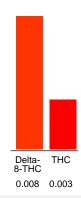

### **Cannabinoid Profile**

### Cannabinoid Profile by HPLC

| Cannabinoid                                       | % wt             | mg/unit |
|---------------------------------------------------|------------------|---------|
| Delta-8-THC                                       | 0.008            | 0.4104  |
| ТНС                                               | 0.003            | 0.1539  |
| Total Cannabinoids                                | 0.01             | 0.6     |
| Calculated THC Yield                              | 0.00             | 0.15    |
| Calculated CBD Yield                              | 0.00             | 0.00    |
| Calculated Maximum THC Yield = THC + 0.877 * THCA |                  |         |
| Calculated Maximum CBD Yield = CBE                | D + 0.877 * CBDA |         |