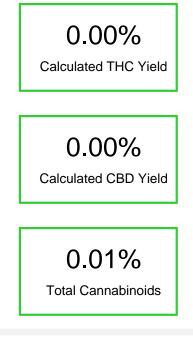

### Cannabinoid Profile by HPLC

| Cannabinoid                                       | % wt             | mg/unit |
|---------------------------------------------------|------------------|---------|
| Delta-8-THC                                       | 0.008            | 0.4104  |
| ТНС                                               | 0.003            | 0.1539  |
| Total Cannabinoids                                | 0.01             | 0.6     |
| Calculated THC Yield                              | 0.00             | 0.15    |
| Calculated CBD Yield                              | 0.00             | 0.00    |
| Calculated Maximum THC Yield = THC + 0.877 * THCA |                  |         |
| Calculated Maximum CBD Yield = CBE                | D + 0.877 * CBDA |         |