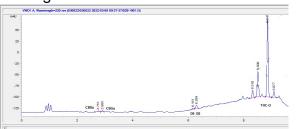

#### Chromatogram

Calculated Maximum THC Yield = THC + 0.877 \* THCA Calculated Maximum CBD Yield = CBD + 0.877 \* CBDA

**Notes:** THC-O 0.39 (19.67mg/gummy) based on the chromatogram; no reference standard is available.