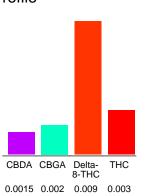

#### Cannabinoid Profile

### Cannabinoid Profile by HPLC

0.00%

Calculated THC Yield

0.00%

Calculated CBD Yield

0.02%

**Total Cannabinoids** 

| Cannabinoid               | % wt   | mg/unit |
|---------------------------|--------|---------|
| CBDA                      | 0.0015 | 0.07565 |
| CBGA                      | 0.002  | 0.1009  |
| Delta-8-THC               | 0.009  | 0.4539  |
| THC                       | 0.003  | 0.1513  |
| <b>Total Cannabinoids</b> | 0.02   | 8.0     |
| Calculated THC Yield      | 0.00   | 0.15    |
| Calculated CBD Yield      | 0.00   | 0.07    |