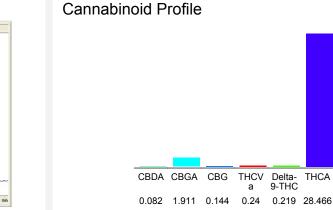

### Cannabinoid Profile by HPLC

Cannabinoid % wt mg/g CBDA 0.082 0.82 CBGA 1.911 19.11 CBG 0.144 1.44 THCVa 0.24 2.4 Delta-9-THC 0.219 2.19 THCA 28.47 284.66 310.6 **Total Cannabinoids** 31.06 **Calculated Total THC** 251.84 25.18 0.72 **Calculated CBD Yield** 0.07 Calculated Total THC = Delta-9-THC + 0.877 \* THCA Calculated Maximum CBD Yield = CBD + 0.877 \* CBDA