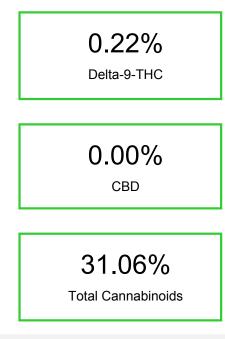

### Cannabinoid Profile by HPLC

Cannabinoid % wt mg/g CBDA 0.082 0.82 CBGA 1.911 19.11 CBG 0.144 1.44 THCVa 0.24 2.4 Delta-9-THC 0.219 2.19 THCA 28.47 284.66 310.6 **Total Cannabinoids** 31.06 **Calculated Total THC** 251.84 25.18 0.72 **Calculated CBD Yield** 0.07 Calculated Total THC = Delta-9-THC + 0.877 \* THCA Calculated Maximum CBD Yield = CBD + 0.877 \* CBDA