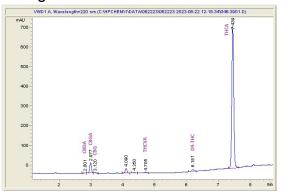

## Highsaw Hemp

## Sample 614-062223-053

**Exotic Pineapple** 

Sample Submitted: 06-22-2023; Report Date: 06-27-2023

# Exotic Pineapple

Plant Material: Flower

#### Chromatogram



### Cannabinoid Profile by HPLC



Cannabinoid % wt mg/g CBDA 0.082 0.82 CBGA 1.911 19.11 CBG 0.144 1.44 THCVa 0.24 2.4 Delta-9-THC 0.219 2.19 THCA 28.47 284.66 310.6 **Total Cannabinoids** 31.06 **Calculated Total THC** 251.84 25.18 0.72 **Calculated CBD Yield** 0.07 Calculated Total THC = Delta-9-THC + 0.877 \* THCA Calculated Maximum CBD Yield = CBD + 0.877 \* CBDA

Marin Analytics, LLC 250 Bel Marin Keys Blvd, Suite D4 Novato, CA 94949

833-321-TEST / info@marinanalytics.com

Sara Biancolo

Sara Biancalana Chief Scientist

This sample has been tested by Marin Analytics, LLC using valid testing methodologies and a quality system. Values reported relate only to the sample tested. Marin Analytics, LLC makes no claims as to the efficacy, safety, or other risks associated with any detecte