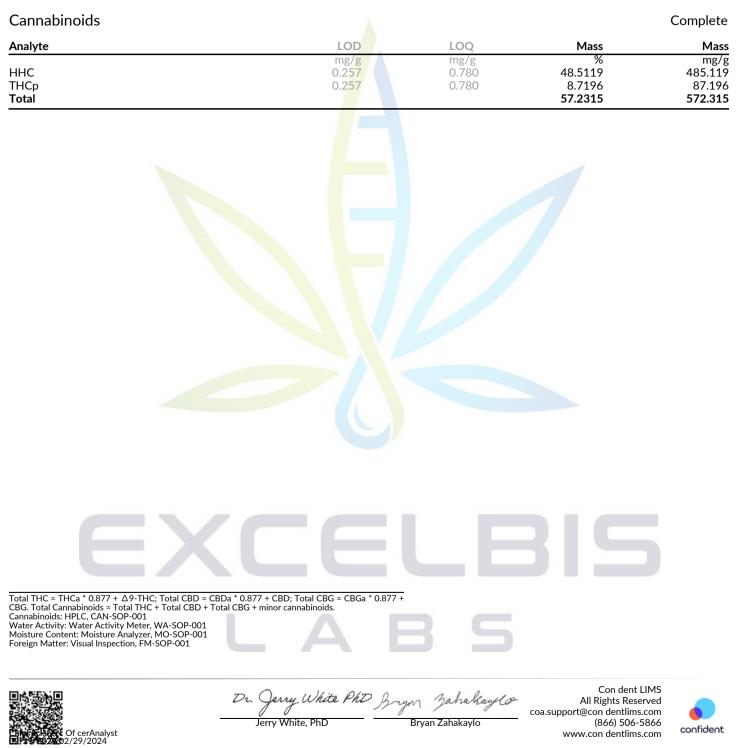

## 3.5G Pineapple Bubba Kush - FVKD

Excelbis Labs

Е

1920

92705

Sample ID: 2402EXL0325.2253 Strain: Pineapple Bubba Kush Matrix: Concentrates & Extracts Type: Vape Sample Size: ; Batch:

Produced: Collected: 02/29/2024 Received: 02/29/2024 Completed: 02/29/2024 Batch#:

**FVKD** Exotics Lic. # 1740 H. Dell Range Blvd #281 Cheyenne, WY 82009

Client

ND = Not Detected, NR = Not Reported, LOD = Limit of Detection, LOQ = Limit of Quantitation. This product has been tested by Excelbis Labs LLC using valid testing methodologies and a quality system as required by state law. All LQC samples were performed and met the prescribed acceptance criteria in 16 CCR section 5730, pursuant to 16 CCR section 5726(e)(13). Values reported relate only to the product tested. Excelbis Labs LLC makes no claims as to the ef cacy, safety or other risks associated with any detected or non-detected levels of any compounds reported herein. This Certi cate shall not be reproduced except in full, without the written approval of Excelbis Labs LLC.