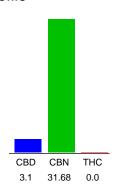

### Cannabinoid Profile by HPLC

0.00%

Calculated THC Yield

3.10%

Calculated CBD Yield

34.78%

**Total Cannabinoids** 

| Cannabinoid                       | % wt  | mg/g  |
|-----------------------------------|-------|-------|
| CBD                               | 3.1   | 31.0  |
| CBN                               | 31.68 | 316.8 |
| THC                               | 0.0   | 0.0   |
| Total Cannabinoids                | 34.78 | 347.8 |
| Calculated THC Yield              | 0.00  | 0.00  |
| Calculated CBD Yield              | 3.10  | 31.00 |
| Calculated Maximum THC Yield = TH |       |       |