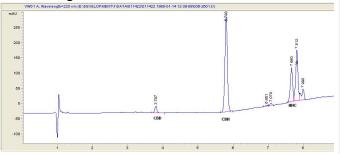

#### Cannabinoid Profile by HPLC

0.00%

Calculated THC Yield

4.09%

Calculated CBD Yield

35.90%

**Total Cannabinoids** 

| Cannabinoid                       | % wt             | mg/g  |
|-----------------------------------|------------------|-------|
| CBD                               | 4.09             | 40.9  |
| CBN                               | 31.81            | 318.1 |
| THC                               | 0.0              | 0.0   |
| Total Cannabinoids                | 35.90            | 359.0 |
| Calculated THC Yield              | 0.00             | 0.00  |
| Calculated CBD Yield              | 4.09             | 40.90 |
| Calculated Maximum THC Yield = TH | C + 0 877 * THCA |       |

Calculated Maximum THC Yield = THC + 0.877 \* THCA Calculated Maximum CBD Yield = CBD + 0.877 \* CBDA

**Notes:** HHC 57.57% based on percentage in the chromatogram; no reference standard is available.

Marin Analytics, LLC 250 Bel Marin Keys Blvd, Suite D4 Novato, CA 94949