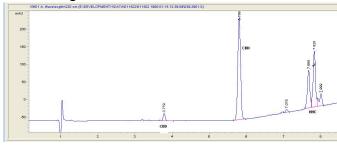

# Analysis Report

### Lifted Made

## Sample 226-011422-263

#### Urb: Cali Lemon Dream Off-Spectrum Disposable

Sample Submitted: 01-14-2022; Report Date: 01-16-2022

Urb: Cali Lemon Dream Off-Spectrum Disposable Distillate

#### Chromatogram





#### Cannabinoid Profile by HPLC

| <b>0.00%</b><br>Calculated THC Yield |  |
|--------------------------------------|--|
|                                      |  |
| 2.98%<br>Calculated CBD Yield        |  |
|                                      |  |
| 33.70%                               |  |

| Cannabinoid                        | % wt             | mg/g  |
|------------------------------------|------------------|-------|
| CBD                                | 2.98             | 29.8  |
| CBN                                | 30.72            | 307.2 |
| THC                                | 0.0              | 0.0   |
| Total Cannabinoids                 | 33.70            | 337.0 |
| Calculated THC Yield               | 0.00             | 0.00  |
| Calculated CBD Yield