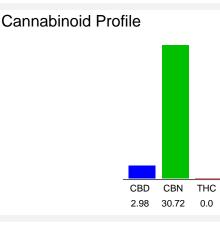

#### Cannabinoid Profile by HPLC

| <b>0.00%</b><br>Calculated THC Yield |  |
|--------------------------------------|--|
|                                      |  |
| 2.98%<br>Calculated CBD Yield        |  |
|                                      |  |
| 33.70%                               |  |

| Cannabinoid                        | % wt             | mg/g  |
|------------------------------------|------------------|-------|
| CBD                                | 2.98             | 29.8  |
| CBN                                | 30.72            | 307.2 |
| THC                                | 0.0              | 0.0   |
| Total Cannabinoids                 | 33.70            | 337.0 |
| Calculated THC Yield               | 0.00             | 0.00  |
| Calculated CBD Yield               | 2.98             | 29.80 |
| Calculated Maximum THC Yield = THC | + 0.877 * THCA   |       |
| Calculated Maximum CBD Yield = CBD | ) + 0.877 * CBDA |       |